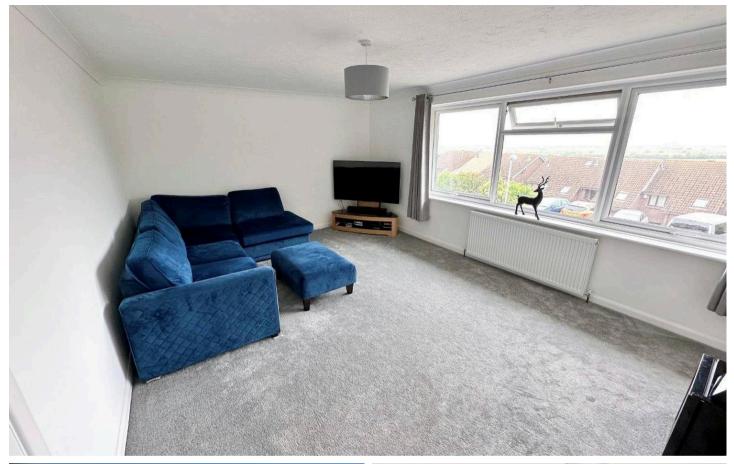

## 37 Heighton Crescent

South Heighton, Newhaven

This fantastic 3-bedroom semi-detached house offers modern comfort. Upon entering through the entrance porch, you are greeted by a welcoming hallway leading to a convenient shower room and access to a single cupboard for storage. The first floor boasts a spacious living/dining room with panoramic views, ideal for entertaining or relaxing. The modern kitchen is equipped with built-in hob and oven, with a door opening to the generous rear garden, offering ample space for outdoor activities. The three well-appointed bedrooms are spread across two floors, with bedroom one featuring two double built-in wardrobes for added storage convenience. The modern bathroom is a sanctuary with a separate shower and bath, complemented by a handy cupboard to store essentials.

N.B. The internal photos were taken before the tenants moved in.

- 3 Bedroom Semi-Detached House
- Spacious Living/Dining Room with Panoramic Views
- Modern Kitchen
- Garage & Driveway