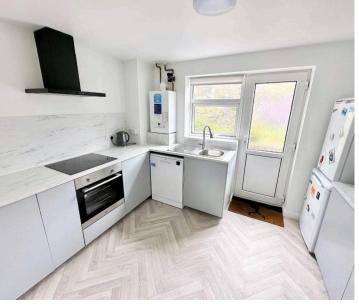

## 37 Heighton Crescent

South Heighton, Newhaven

This fantastic 3-bedroom semi-detached house offers modern comfort. Upon entering through the entrance porch, you are greeted by a welcoming hallway leading to a convenient shower room and access to a single cupboard for storage. The first floor boasts a spacious living/dining room with panoramic views, ideal for entertaining or relaxing. The modern kitchen is equipped with built-in hob and oven, with a door opening to the generous rear garden, offering ample space for outdoor activities. The three well-appointed bedrooms are spread across two floors, with bedroom one featuring two double built-in wardrobes for added storage convenience. The modern bathroom is a sanctuary with a separate shower and bath, complemented by a handy cupboard to store essentials.

N.B. The internal photos were taken before the tenants moved in.

- 3 Bedroom Semi-Detached House
- Spacious Living/Dining Room with Panoramic Views
- Modern Kitchen
- Garage & Driveway