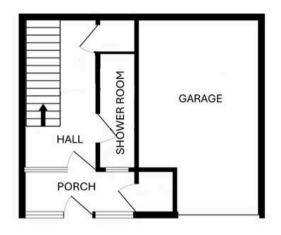

### 37 HEIGHTON CRESCENT NEWHAVEN

#### TOTAL FLOOR AREA: 117.5 sq.m. (1265 sq.ft.) approx.

Whilst every attempt has been made to ensure the accuracy of the floorplan contained here, measurements of doors, windows, rooms and any other items are approximate and no responsibility is taken for any error, omission or mis-statement. This plan is for illustrative purposes only and should be used as such by any prospective purchaser. The services, systems and appliances shown have not been tested and no guarantee as to their operability or efficiency can be given.