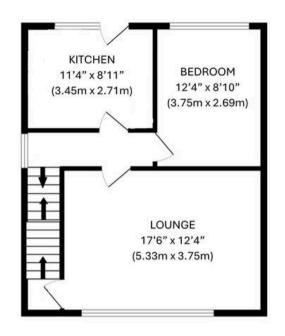

### 37 HEIGHTON CRESCENT NEWHAVEN

#### TOTAL FLOOR AREA: 117.5 sq.m. (1265 sq.ft.) approx.

Whilst every attempt has been made to ensure the accuracy of the floorplan contained here, measurements of doors, windows, rooms and any other items are approximate and no responsibility is taken for any error, omission or mis-statement. This plan is for illustrative purposes only and should be used as such by any prospective purchaser. The services, systems and appliances shown have not been tested and no guarantee as to their operability or efficiency can be given.

Made with Metropix @2022