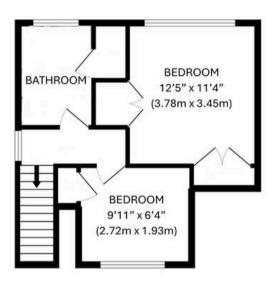

### 37 HEIGHTON CRESCENT NEWHAVEN

#### TOTAL FLOOR AREA: 117.5 sq.m. (1265 sq.ft.) approx.

Whilst every attempt has been made to ensure the accuracy of the floorplan contained here, measurements of doors, windows, rooms and any other items are approximate and no responsibility is taken for any error, omission or mis-statement. This plan is for illustrative purposes only and should be used as such by any prospective purchaser. The services, systems and appliances shown have not been tested and no guarantee as to their operability or efficiency can be given.

Made with Metropix @2022