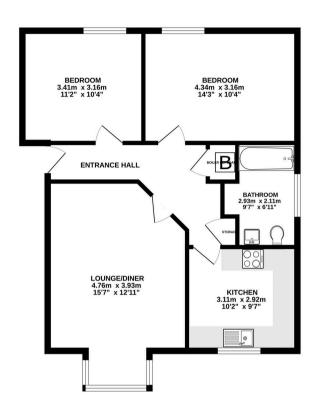

Council Tax band: B Tenure: Leasehold

EPC Energy Efficiency Rating: C

3 CENTRAL HOUSE CENTRAL AVENUE TELSCOMBE CLIFFFS PEACEHAVEN

TOTAL FLOOR AREA: 67.5 sq.m. (727 sq.ft.) approx.

White every attempt has been made to ensure the excuracy of the thoughan contained here, measurements of doors, window, chooses and sny other times are approximate and no responsibility to taken for any error, considerable to the contract of the contr