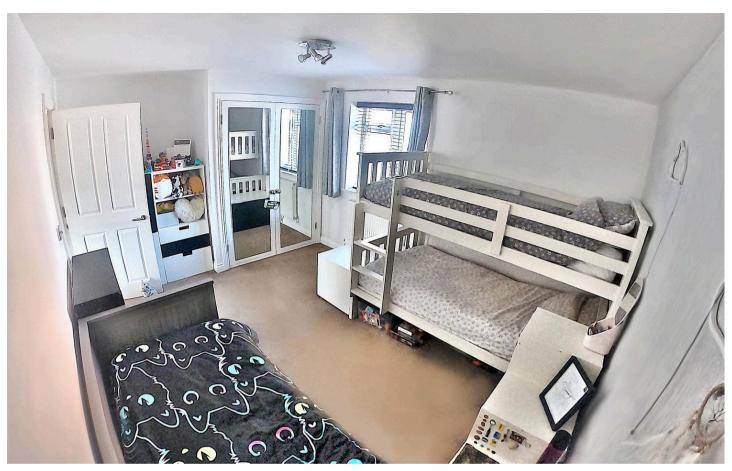

Both bedrooms are generously proportioned, one of which features built-in wardrobes, providing ample storage solutions. The family bathroom, elegantly designed, offers a sanctuary for relaxation after a long day.