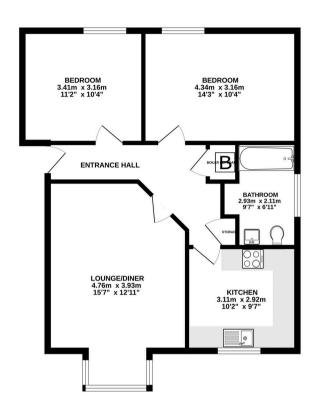

Council Tax band: B Tenure: Leasehold

EPC Energy Efficiency Rating: C

3 CENTRAL HOUSE CENTRAL AVENUE TELSCOMBE CLIFFFS PEACEHAVEN

TOTAL FLOOR AREA: 67.5 sq.m. (727 sq.ft.) approx.

White every attempt has been made to ensure the excuracy of the thoughan contained here, measurements of doors, window, chooses and sny other times are approximate and no responsibility to taken for any error, common and the contract of the contract o