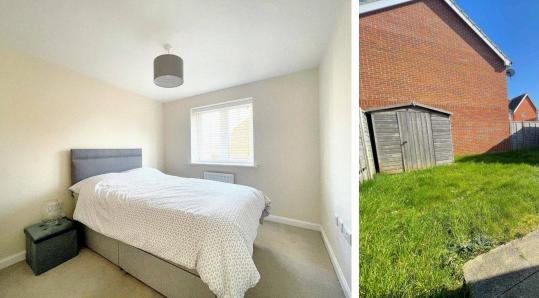

The property is being offered with no onward chain and comprises of a good size lounge/dining room that gives access to the rear garden and opens to the west facing kitchen that if fitted with high gloss white units and some integrated appliances that include a washing machine, dishwasher and fridge/freezer. The bedrooms are all good size rooms with bedroom one benefitting from built in wardrobes and an ensuite shower room/wc.

#### Peacehaven

The family bathroom, en-suite shower room and cloak room/wc are all completed with modern white suites. Outside: the property offers ample off road parking and the rear garden with its paved patio and lawn areas.