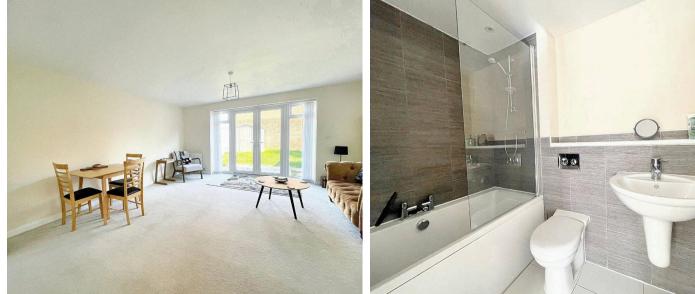

The property is being offered with no onward chain and comprises of a good size lounge/dining room that gives access to the rear garden and opens to the west facing kitchen that if fitted with high gloss white units and some integrated appliances that include a washing machine, dishwasher and fridge/freezer. The bedrooms are all good size rooms with bedroom one benefitting from built in wardrobes and an ensuite shower room/wc.

#### Peacehaven

The family bathroom, en-suite shower room and cloak room/wc are all completed with modern white suites. Outside: the property offers ample off road parking and the rear garden with its paved patio and lawn areas.