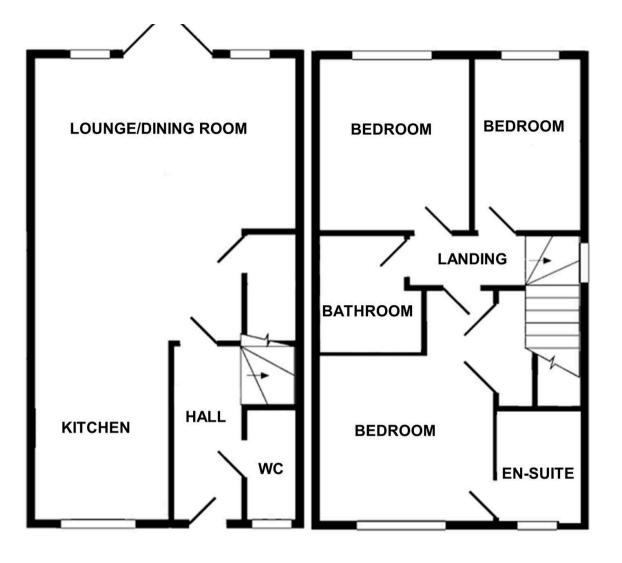

ENTRANCE HALL

LOUNGE/DINING ROOM 16'5" max x 15'6" max (5.00m x 4.72m)

KITCHEN 9'3" x 8' (2.81m x 2.43m)

CLOAKROOM/WC 5'10" x 3'2" max (1.77m x 0.96m)

FIRST FLOOR LANDING

WEST FACING BEDROOM 1 12'11" max x 10'2" (3.93m x 3.09m)

EN-SUITE SHOWER ROOM/WC 6'8" max x 4'3" max (2.03m x 1.29m)

BEDROOM 2 10'3" x 8'9" (3.12m x 2.66m)

BEDROOM 3 10'2" x 6'6" (3.09m x 1.98m)

BATHROOM/WC 6'10" max x 5'6" max (2.08m x 1.67m)

Council Tax band: C Tenure: Freehold