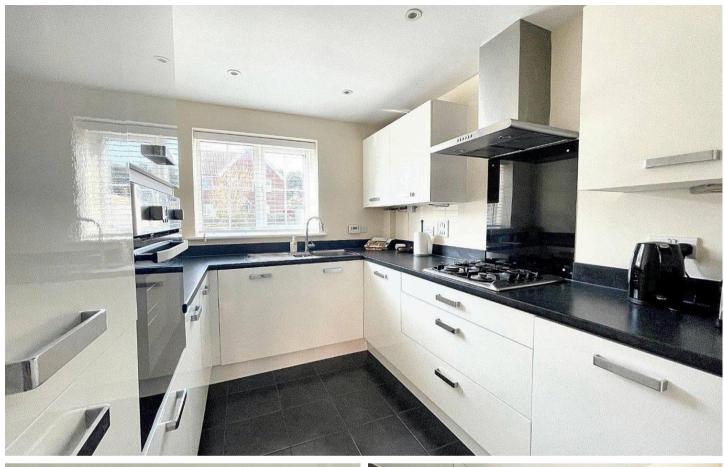

The property is being offered with no onward chain and comprises of a good size lounge/dining room that gives access to the rear garden and opens to the west facing kitchen that if fitted with high gloss white units and some integrated appliances that include a washing machine, dishwasher and fridge/freezer. The bedrooms are all good size rooms with bedroom one benefitting from built in wardrobes and an ensuite shower room/wc.