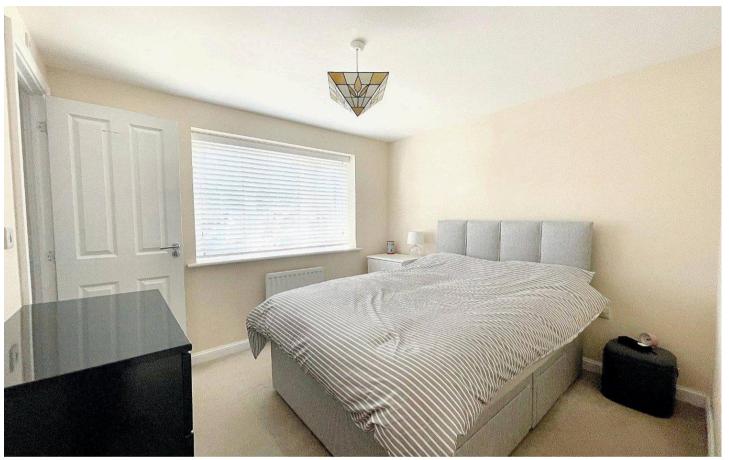

The property is being offered with no onward chain and comprises of a good size lounge/dining room that gives access to the rear garden and opens to the west facing kitchen that if fitted with high gloss white units and some integrated appliances that include a washing machine, dishwasher and fridge/freezer. The bedrooms are all good size rooms with bedroom one benefitting from built in wardrobes and an ensuite shower room/wc.