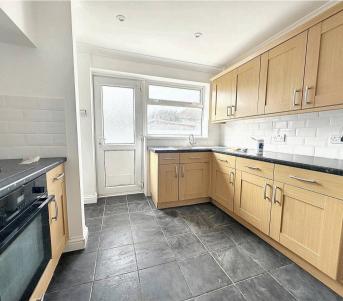

The property has a fitted kitchen in a modern shaker design with a range of base cupboards and drawers and matching wall units. Built in oven and hob and space for all other appliances. Door to the rear garden..