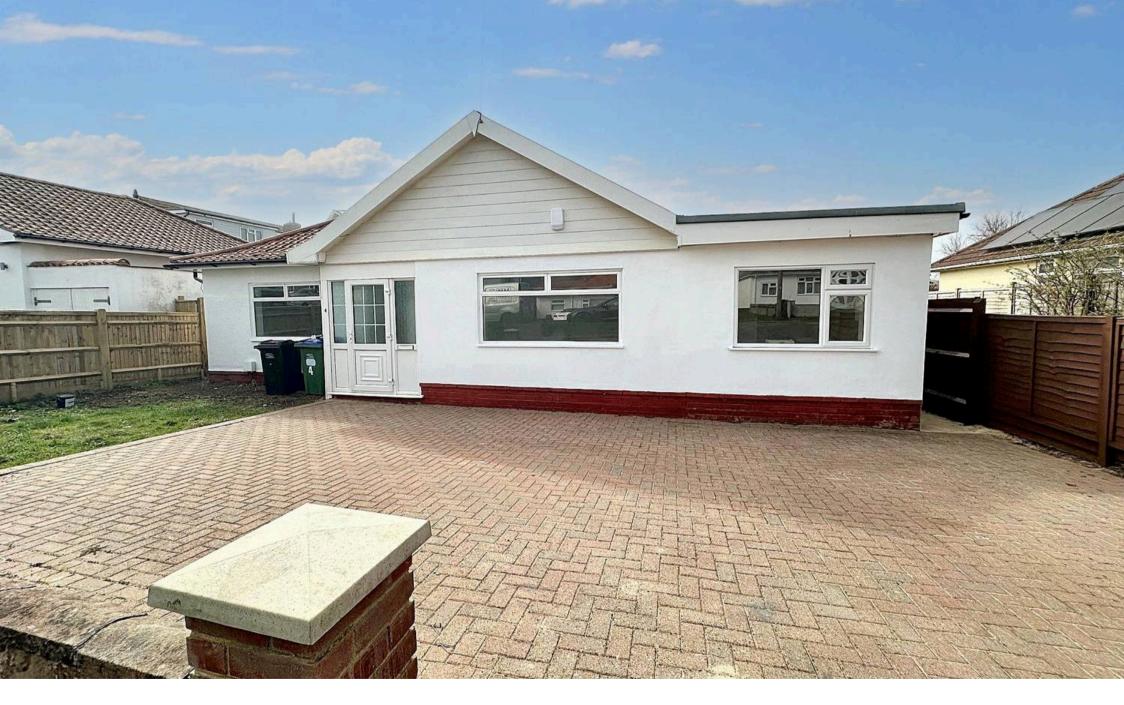

4 Cliff Gardens, Telscombe Cliffs, BN10 7BT £400,000

## 4 Cliff Gardens

#### Telscombe Cliffs

Nestled in a prime location mere moments from the picturesque seafront, this newly decorated detached bungalow offers a perfect blend of comfort and convenience. Stepping inside, the south facing lounge beckons with its abundant natural light streaming through and has french doors to the rear garden.

#### Telscombe Cliffs

Outside, the property sits on a wide plot and has a large block paved driveway with off road parking for 2/3 cars. A side path leads to the south facing rear garden which is fully enclosed and attracts the sun all day long. The rear garden is laid to lawn and has a patio area.