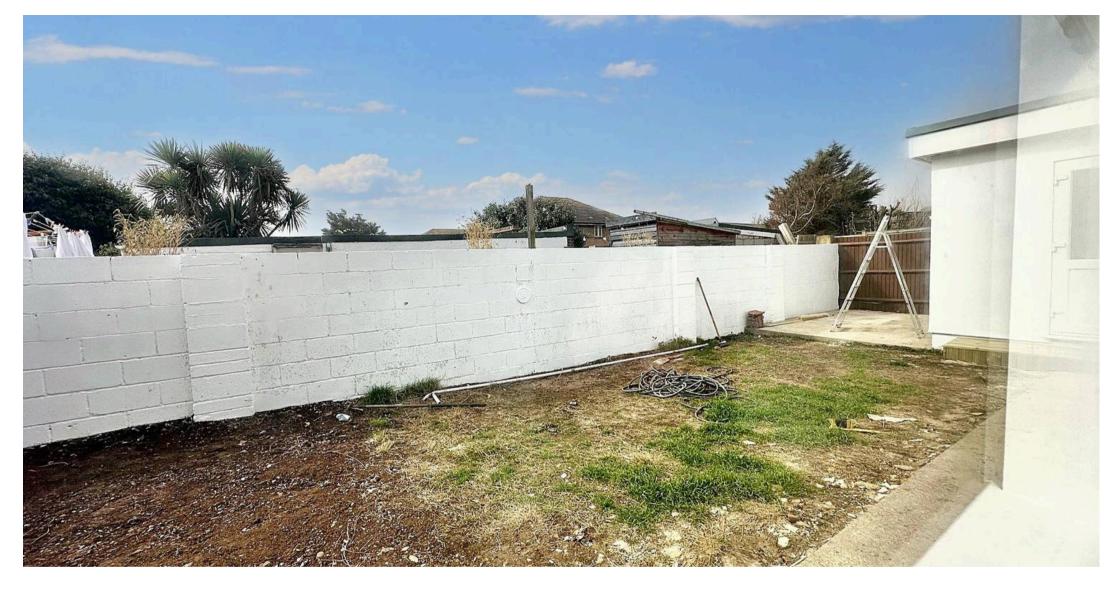

#### Telscombe Cliffs

Outside, the property sits on a wide plot and has a large block paved driveway with off road parking for 2/3 cars. A side path leads to the south facing rear garden which is fully enclosed and attracts the sun all day long. The rear garden is laid to lawn and has a patio area.