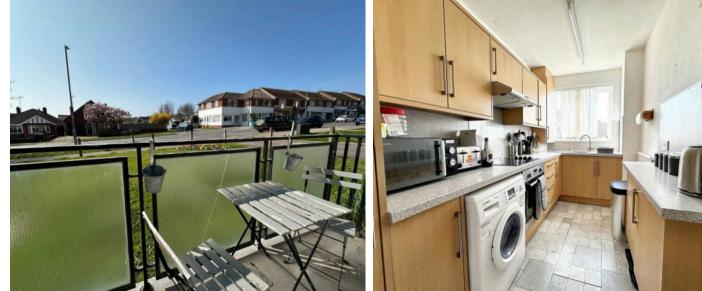

Located in the heart of the sought-after area of Lustrells Vale, this spacious South facing ground floor flat offers a perfect blend of comfort and convenience.

Upon entering the property, you are greeted by a large welcoming hallway leading to all the key living areas. The property has a spacious lounge with a south facing balcony overlooking Lustrells vale. The Kitchen is fitted with a wide range of units including base cupboards and drawers and matching wall units. There is a built in oven and hob and space for all other appliances.

The 2 double bedrooms are good sizes and there is a bathroom with a bath and separate shower and a separate cloakroom WC.

- 2 Bedroom Ground Floor Flat
- South Facing Balcony
- Maintained to a Good Standard
- No Onward Chain