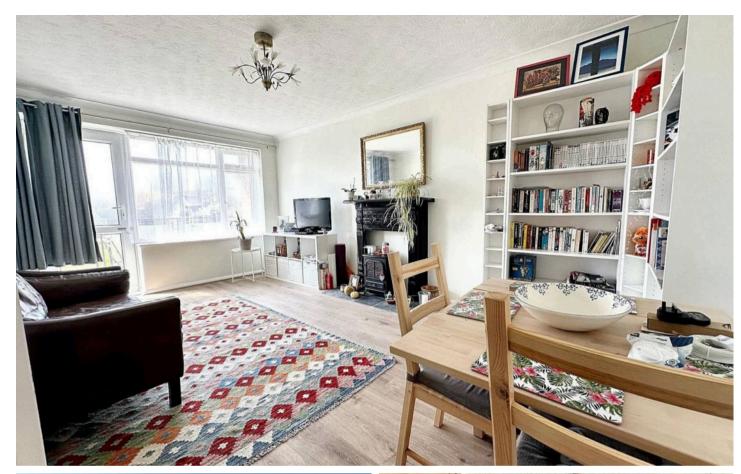

Located in the heart of the sought-after area of Lustrells Vale, this spacious South facing ground floor flat offers a perfect blend of comfort and convenience.

Upon entering the property, you are greeted by a large welcoming hallway leading to all the key living areas. The property has a spacious lounge with a south facing balcony overlooking Lustrells vale. The Kitchen is fitted with a wide range of units including base cupboards and drawers and matching wall units. There is a built in oven and hob and space for all other appliances.

The 2 double bedrooms are good sizes and there is a bathroom with a bath and separate shower and a separate cloakroom WC.

- 2 Bedroom Ground Floor Flat
- South Facing Balcony
- Maintained to a Good Standard
- No Onward Chain