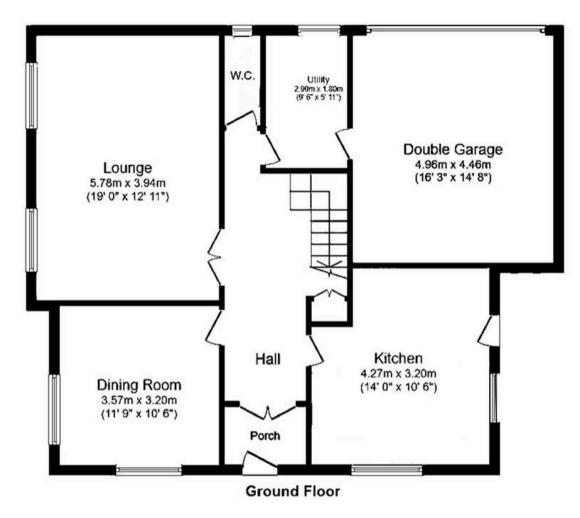

Nestled close to delightful down land walks, local shops, and bus services connecting directly to Brighton City Centre, residents will enjoy a lifestyle of ease and convenience. Imagine starting your day with a leisurely stroll along picturesque paths, running errands at the nearby shops, or effortlessly hopping on a bus for a day of exploration in Brighton. Upon entering the property, you are greeted by a large, inviting south-facing lounge flooded with natural light, creating a warm and welcoming atmosphere. The dual aspect dining room offers versatility and ample space for entertaining guests or enjoying family meals together.

The heart of this home lies in the modern dual aspect kitchen/breakfast room, complete with contemporary fittings and fixtures. The kitchen is not only a functional space but a design statement in itself, offering the perfect setting for culinary delights and lively conversations.

For those in need of extra storage space or a workshop area, the double garage and utility room offer practical solutions to keep the home organised and clutter-free.

The private drive provides ample off-road parking for multiple vehicles, ensuring convenience for residents and guests.