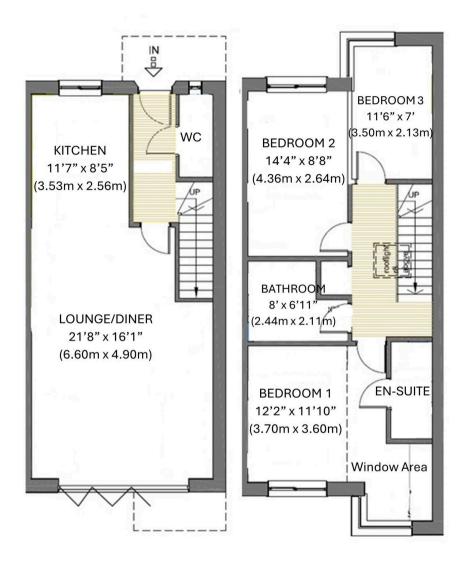

#### Peacehaven

Stunning 3-bed end of terrace with open plan living, modern kitchen, south facing garden, ensuite bedroom, and 2 parking spaces. Ideal location near amenities and promenade.

This stunning 3-bedroom end of terrace house offers a blend of contemporary design and practicality. The highlight of the property is its open plan living space, enhanced by large sliding doors providing seamless access to the south facing garden from the lounge. The kitchen is modern with striking black cupboards, a tiled backsplash, and integrated appliances. Additionally, a downstairs WC adds convenience to the ground floor layout. Upstairs, the landing boasts a vaulted ceiling, leading to Bedroom One, which includes an en-suite and a separate dressing/seating area. Bedrooms two and three also impress with spacious dimensions. Completing the upper level is a well-appointed family bathroom. This property further offers two parking spaces to the front, which features an electric car charging point. Conveniently situated near the Cliff Top Promenade, Peace Park, and bus services to Brighton City Centre and Eastbourne Town Centre, this home epitomises modern living in an enviable location.