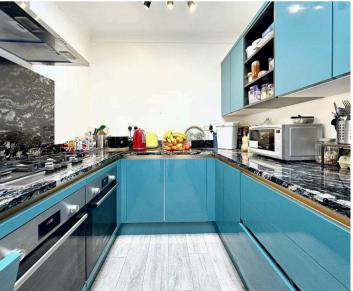

The heart of this home is the refitted kitchen. Fitted out with a high gloss modern kitchen with black granite working surfaces. There is an expansive range of base cupboards and soft close drawers together with a a range of matching wall units. Integrated appliance include a 5 ring gas hob, twin ovens, a large extractor hood, dishwasher, and fridge/freezer.