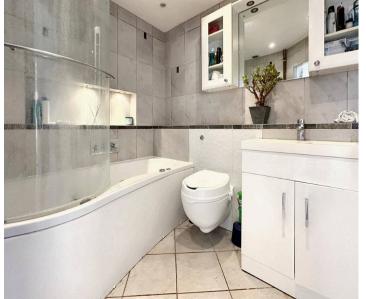

#### Telscombe Cliffs

In addition to the 3 bedrooms the bungalow has a modern family bathroom/WC and a separate WC. A particular feature of the property is the size of the plot. The front garden has been thoughtfully landscaped with shingle and shrubs making it easy to maintain. The driveway is very large with parking for multiple cars and space for a caravan etc. The west facing garden has a large tiled patio area which leads to a level lawn with established shrubs and trees. The the far end of the garden is a large area with a timber studio (needing some improvement) and outside water. The garden is approximately 100' in depth and offers various possibilities.