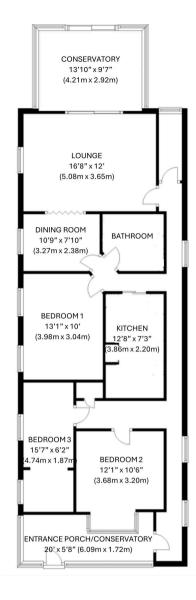

#### Telscombe Cliffs

Spacious detached 3-bed bungalow in prime location. Features bright entrance porch, expansive hallway, modern kitchen, large plot with ample parking, west-facing garden. Introducing this spacious detached 3-bedroom bungalow nestled in a prime location. As you enter this charming residence, you are welcomed by a lovely bright 20' entrance porch/conservatory, setting the tone for the rest of the property.

Upon stepping into the expansive 50' hallway, you are immediately struck by the sense of space and light that flows throughout the property. The bungalow boasts three generously proportioned double bedrooms. The lounge and dining room are thoughtfully designed, providing a perfect setting for entertaining guests or enjoying quiet evenings with the family and lead out to a west facing conservatory which in turn leads to the garden.

The heart of this home is the refitted kitchen. Fitted out with a high gloss modern kitchen with black granite working surfaces. There is an expansive range of base cupboards and soft close drawers together with a a range of matching wall units. Integrated appliance include a 5 ring gas hob, twin ovens, a large extractor hood, dishwasher, and fridge/freezer.

#### Telscombe Cliffs

In addition to the 3 bedrooms the bungalow has a modern family bathroom/WC and a separate WC. A particular feature of the property is the size of the plot. The front garden has been thoughtfully landscaped with shingle and shrubs making it easy to maintain. The driveway is very large with parking for multiple cars and space for a caravan etc. The west facing garden has a large tiled patio area which leads to a level lawn with established shrubs and trees. The the far end of the garden is a large area with a timber studio (needing some improvement) and outside water. The garden is approximately 100' in depth and offers various possibilities.