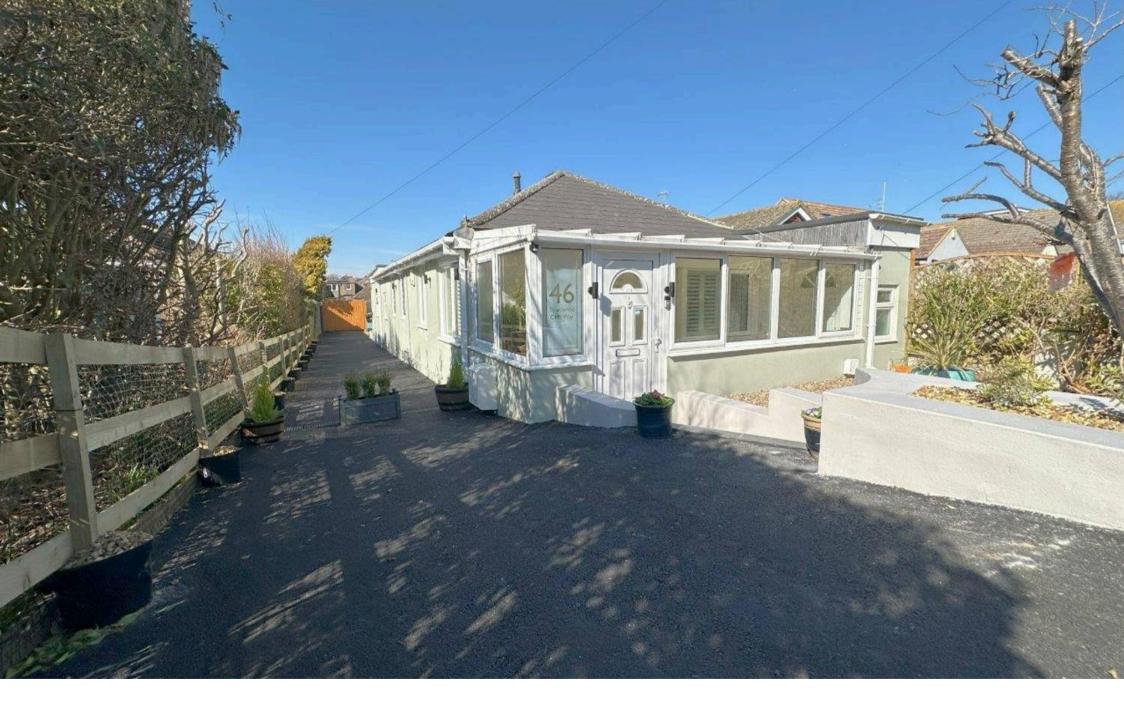

Telscombe Cliffs Way, Telscombe Cliffs, BN10 7DT £450,000

## 46 Telscombe Cliffs Way

#### Telscombe Cliffs

Spacious detached 3-bed bungalow in prime location. Features bright entrance porch, expansive hallway, modern kitchen, large plot with ample parking, west-facing garden. Introducing this spacious detached 3-bedroom bungalow nestled in a prime location. As you enter this charming residence, you are welcomed by a lovely bright 20' entrance porch/conservatory, setting the tone for the rest of the property.

#### Telscombe Cliffs

In addition to the 3 bedrooms the bungalow has a modern family bathroom/WC and a separate WC. A particular feature of the property is the size of the plot. The front garden has been thoughtfully landscaped with shingle and shrubs making it easy to maintain. The driveway is very large with parking for multiple cars and space for a caravan etc. The west facing garden has a large tiled patio area which leads to a level lawn with established shrubs and trees. The the far end of the garden is a large area with a timber studio (needing some improvement) and outside water. The garden is approximately 100' in depth and offers various possibilities.

Situated in a sought-after location, this bungalow benefits from its proximity to a host of amenities such as parks, shops, schools, and public transportation, ensuring that every convenience is within easy reach. The scope for further extension adds value and potential to this already impressive property, allowing for customisation and personalisation to suit the needs and desires of the new owners.