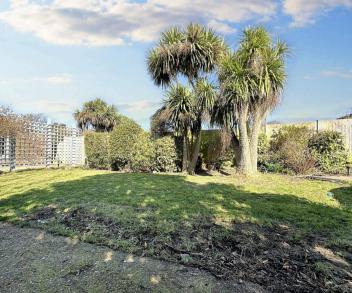

#### Telscombe Cliffs

In addition to the 3 bedrooms the bungalow has a modern family bathroom/WC and a separate WC. A particular feature of the property is the size of the plot. The front garden has been thoughtfully landscaped with shingle and shrubs making it easy to maintain. The driveway is very large with parking for multiple cars and space for a caravan etc. The west facing garden has a large tiled patio area which leads to a level lawn with established shrubs and trees. The the far end of the garden is a large area with a timber studio (needing some improvement) and outside water. The garden is approximately 100' in depth and offers various possibilities.