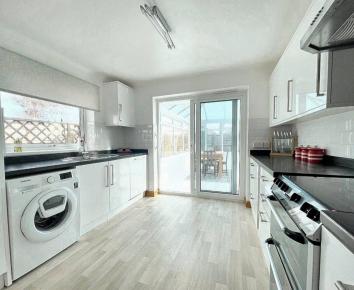

### Peacehaven

This well presented and spacious 2 bedroom semi-detached bungalow is situated close to Chatsworth Park, the Cliff Top Promenade, Peace Park.

The property offers a great amount of living space with its west facing lounge, good size kitchen that comprises of white high gloss units, integrated dishwasher and integrated fridge/freezer, a large conservatory that offers a dining area and additional seating space.

ENTRANCE PORCH 6'2" x 2'11" (1.87m x 0.88m)

**ENTRANCE HALL** 

WEST FACING LOUNGE 17'10" x 10'10" (5.43m x 3.30m)

KITCHEN 10'3" x 9'4" (3.12m x 2.84m)

CONSERVATORY 13'11" x 12'4" (4.24m x 3.75m)

BEDROOM 1 12' x 9'9" (3.65m x 2.97m)