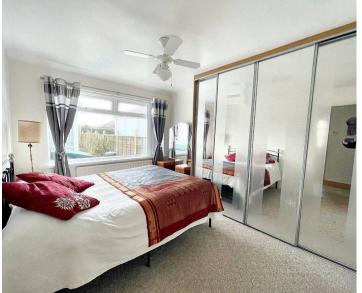

The bedrooms are both double rooms, bedroom one comes with a good size wardrobe that has sliding mirrored doors. The shower room/wc is fitted with a modern white suite and comprises of a shower cubical, vanity unit with wash basin and wc.