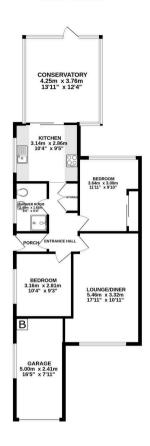

ENTRANCE PORCH 6'2" x 2'11" (1.87m x 0.88m)

**ENTRANCE HALL** 

WEST FACING LOUNGE 17'10" x 10'10" (5.43m x 3.30m)

KITCHEN 10'3" x 9'4" (3.12m x 2.84m)

CONSERVATORY 13'11" x 12'4" (4.24m x 3.75m)

BEDROOM 1 12' x 9'9" (3.65m x 2.97m)

BEDROOM 2 10'4" x 9'2" (3.14m x 2.79m)

SHOWER ROOM/WC 8' x 5'3" (2.43m x 1.60m)

FRONT GARDEN

GARAGE 16'7" max x 7'10" max (internal measurements) (5.05m x 2.38m)

**REAR GARDEN** 

Council Tax band: C

Tenure: Freehold

EPC Energy Efficiency Rating: C

GROUND FLOOR 85.9 sg.m. (925 sg.ft.) approx.

41A LINCOLN AVENUE PEACEHAVEN

TOTAL FLOOR AREA: 85.9 sq.m. (925 sq.ft.) approx.
White every attempt has been made to ensure the accuracy of the thoughan contained here, measurements or ensurement of the control of the state of