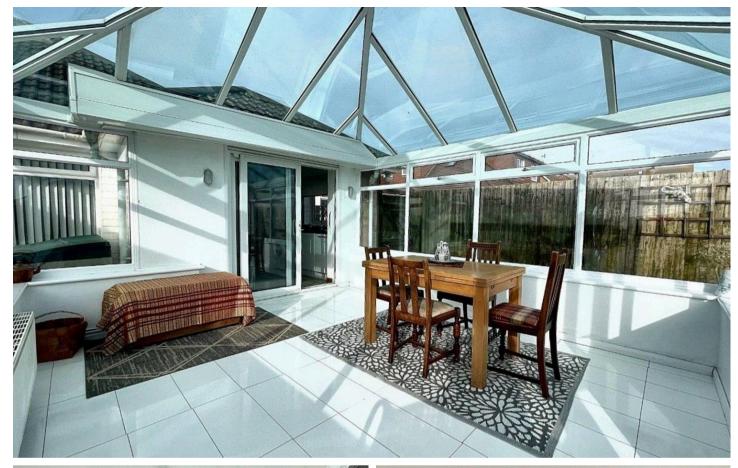

### Peacehaven

This well presented and spacious 2 bedroom semi-detached bungalow is situated close to Chatsworth Park, the Cliff Top Promenade, Peace Park.

The property offers a great amount of living space with its west facing lounge, good size kitchen that comprises of white high gloss units, integrated dishwasher and integrated fridge/freezer, a large conservatory that offers a dining area and additional seating space.

ENTRANCE PORCH 6'2" x 2'11" (1.87m x 0.88m)

**ENTRANCE HALL** 

WEST FACING LOUNGE 17'10" x 10'10" (5.43m x 3.30m)

KITCHEN 10'3" x 9'4" (3.12m x 2.84m)

CONSERVATORY 13'11" x 12'4" (4.24m x 3.75m)

BEDROOM 1 12' x 9'9" (3.65m x 2.97m)