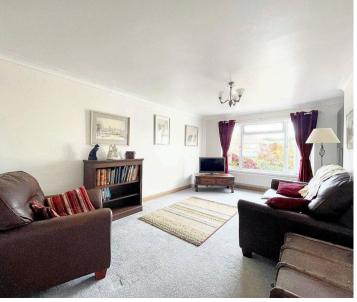

### Peacehaven

This well presented and spacious 2 bedroom semi-detached bungalow is situated close to Chatsworth Park, the Cliff Top Promenade, Peace Park.

The property offers a great amount of living space with its west facing lounge, good size kitchen that comprises of white high gloss units, integrated dishwasher and integrated fridge/freezer, a large conservatory that offers a dining area and additional seating space.

ENTRANCE PORCH 6'2" x 2'11" (1.87m x 0.88m)

**ENTRANCE HALL** 

WEST FACING LOUNGE 17'10" x 10'10" (5.43m x 3.30m)

KITCHEN 10'3" x 9'4" (3.12m x 2.84m)

CONSERVATORY 13'11" x 12'4" (4.24m x 3.75m)

BEDROOM 1 12' x 9'9" (3.65m x 2.97m)