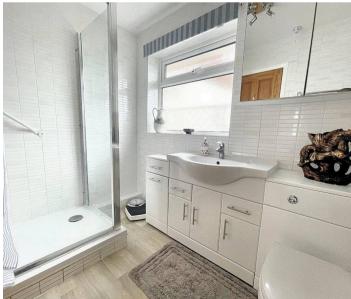

The bedrooms are both double rooms, bedroom one comes with a good size wardrobe that has sliding mirrored doors. The shower room/wc is fitted with a modern white suite and comprises of a shower cubical, vanity unit with wash basin and wc.