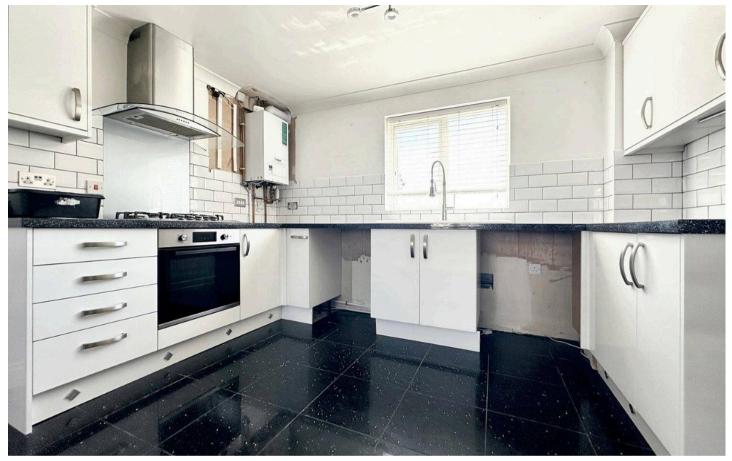

Upon entering, you are greeted by a spacious dual-aspect lounge that floods the room with natural light, creating a welcoming and airy atmosphere. The dual-aspect kitchen dining room is perfect for both casual family meals and entertaining guests, offering a seamless flow between cooking, dining, and relaxing areas.