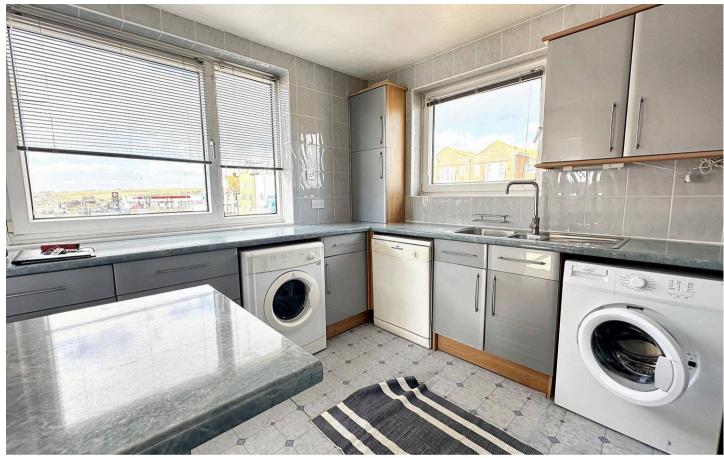

DUAL ASPECT LOUNGE WITH SUN BALCONY AND SEA VIEWS 17'5" x 11' (5.22m x 3.35m)

MODERN KICTHEN/BREAKFAST ROOM 11'9" x 11' (3.62m x 3.35m)

BEDROOM 1 11'8" x 11'6" (3.59m x 3.53m)

BEDROOM 2 10'1" x 8' (3.07m x 2.43m)