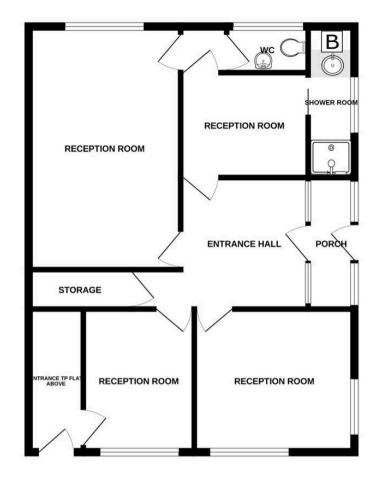

## 8 Deborah Terrace

Central Avenue, Telscombe Cliffs

The current accommodation is as follows: 365 South Coast Road - Ground floor

**ENTRANCE PORCH** 

SPACIOUS HALL 9'4" x 8' (2.84m x 2.43m)

ROOM 1 (FRONT LEFT) 11'5" x 10'3" (3.47m x 3.12m)

ROOM 2 (REAR LEFT) 10'3" x 7'10" (3.12m x 2.38m)

ROOM 3 (REAR RIGHT) 13'4" x 11'3" (4.06m x 3.42m)

ROOM 4 (FRONT RIGHT) 8' x 7'11" (2.43m x 5.46m)

x2 GROUND FLOOR WC'S

8 Deborah Terrace - First floor

ENTRANCE HALL

DUAL ASPECT LOUNGE WITH SUN BALCONY AND SEA VIEWS 17'5" x 11' (5.22m x 3.35m)

MODERN KICTHEN/BREAKFAST ROOM 11'9" x 11' (3.62m x 3.35m)

BEDROOM 1 11'8" x 11'6" (3.59m x 3.53m)

BEDROOM 2 10'1" x 8' (3.07m x 2.43m)

SHOWER ROOM 8' x 5'7" (2.43m x 1.73m)

Council Tax band: B Tenure: Freehold

EPC: C

8 DEBORAH TERRACE TELSCOMBE CLIFFS PEACEHAVEN TOTAL FLOOR AREA: 64.1 sq.m. (690 sq.ft.) approx. 365 SOUTH COAST ROAD TELSCOMBE CLIFFS PEACEHAVEN

TOTAL FLOOR AREA: 65.2 sq.m. (702 sq.ft.) approx.