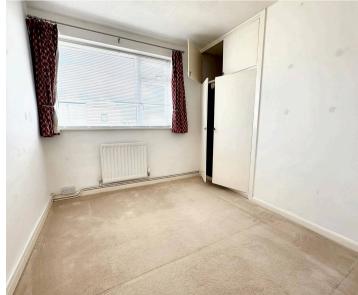

DUAL ASPECT LOUNGE WITH SUN BALCONY AND SEA VIEWS 17'5" x 11' (5.22m x 3.35m)

MODERN KICTHEN/BREAKFAST ROOM 11'9" x 11' (3.62m x 3.35m)

BEDROOM 1 11'8" x 11'6" (3.59m x 3.53m)

BEDROOM 2 10'1" x 8' (3.07m x 2.43m)