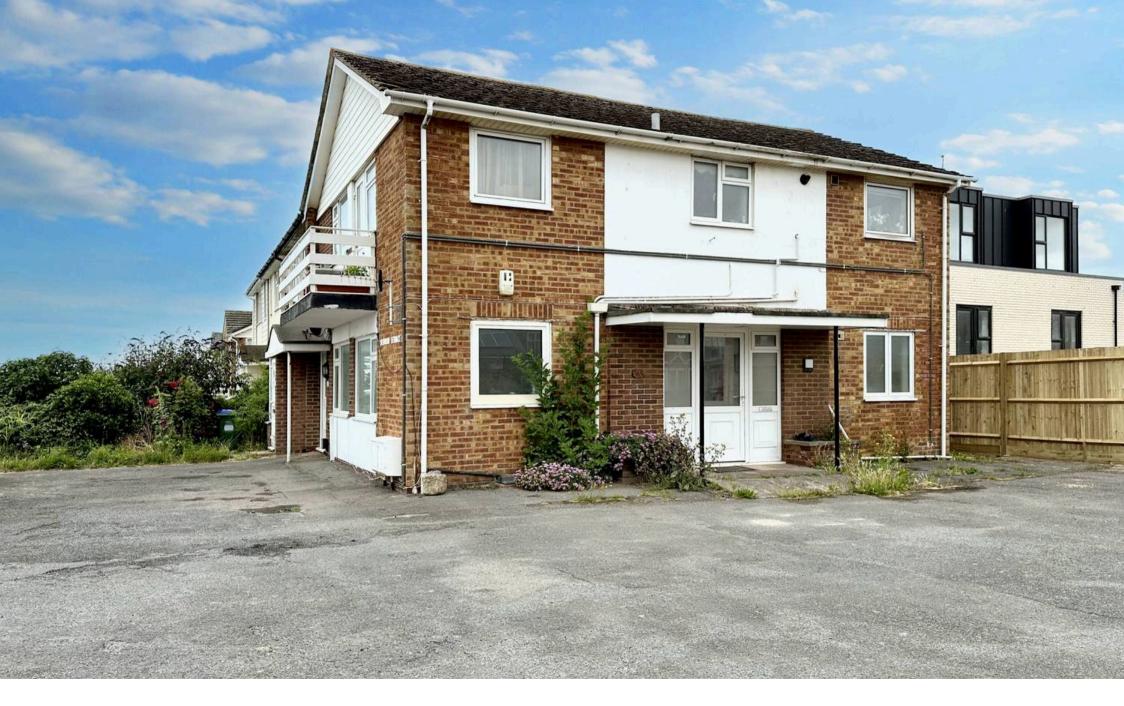

## 8 Deborah Terrace

Central Avenue, Telscombe Cliffs

A unique opportunity to purchase a freehold property that currently consists of a very spacious 2 bedroom first floor flat and an equally spacious ground floor that has over recent years been used as commercial offices but originally formed the ground floor of the original house. The ground floor could also easily be converted to another flat or the entire building could be reverted back to a 3 or 4 bedroom house making the property extremely flexible, particularly as an investment.

The building sits on a corner plot and has a large parking area to the front. The building is currently identified as two units. The ground floor being 365 South Coast road with its own entrance and the first floor being 8 Deborah Terrace, again with its own entrance.

- 4 Bedroom Detached Freehold Building
- Off Road Parking
- No Onward Chain