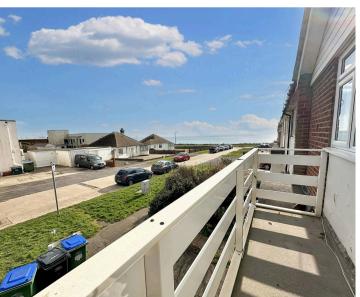

DUAL ASPECT LOUNGE WITH SUN BALCONY AND SEA VIEWS 17'5" x 11' (5.22m x 3.35m)

MODERN KICTHEN/BREAKFAST ROOM 11'9" x 11' (3.62m x 3.35m)

BEDROOM 1 11'8" x 11'6" (3.59m x 3.53m)

BEDROOM 2 10'1" x 8' (3.07m x 2.43m)