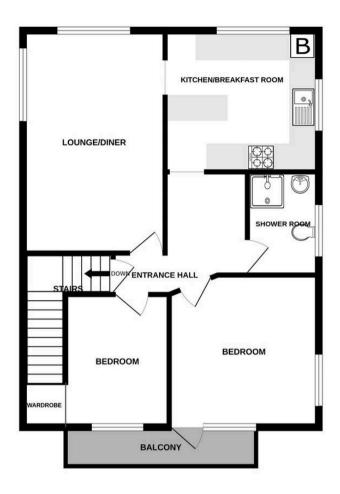

## 8 Deborah Terrace

Central Avenue, Telscombe Cliffs

The current accommodation is as follows: 365 South Coast Road - Ground floor

**ENTRANCE PORCH** 

SPACIOUS HALL 9'4" x 8' (2.84m x 2.43m)

ROOM 1 (FRONT LEFT) 11'5" x 10'3" (3.47m x 3.12m)

ROOM 2 (REAR LEFT) 10'3" x 7'10" (3.12m x 2.38m)

ROOM 3 (REAR RIGHT) 13'4" x 11'3" (4.06m x 3.42m)

ROOM 4 (FRONT RIGHT) 8' x 7'11" (2.43m x 5.46m)

x2 GROUND FLOOR WC'S

8 Deborah Terrace - First floor

ENTRANCE HALL

DUAL ASPECT LOUNGE WITH SUN BALCONY AND SEA VIEWS 17'5" x 11' (5.22m x 3.35m)

MODERN KICTHEN/BREAKFAST ROOM 11'9" x 11' (3.62m x 3.35m)

BEDROOM 1 11'8" x 11'6" (3.59m x 3.53m)

BEDROOM 2 10'1" x 8' (3.07m x 2.43m)

SHOWER ROOM 8' x 5'7" (2.43m x 1.73m)

Council Tax band: B Tenure: Freehold

EPC: C

8 DEBORAH TERRACE TELSCOMBE CLIFFS PEACEHAVEN TOTAL FLOOR AREA: 64.1 sq.m. (690 sq.ft.) approx. 365 SOUTH COAST ROAD TELSCOMBE CLIFFS PEACEHAVEN