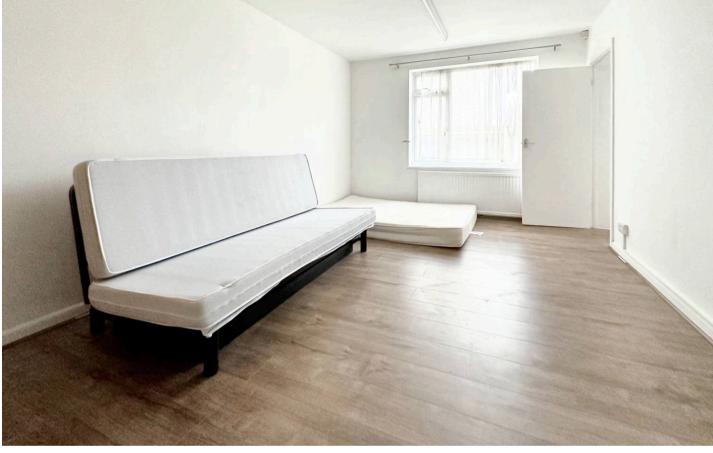

DUAL ASPECT LOUNGE WITH SUN BALCONY AND SEA VIEWS 17'5" x 11' (5.22m x 3.35m)

MODERN KICTHEN/BREAKFAST ROOM 11'9" x 11' (3.62m x 3.35m)

BEDROOM 1 11'8" x 11'6" (3.59m x 3.53m)

BEDROOM 2 10'1" x 8' (3.07m x 2.43m)