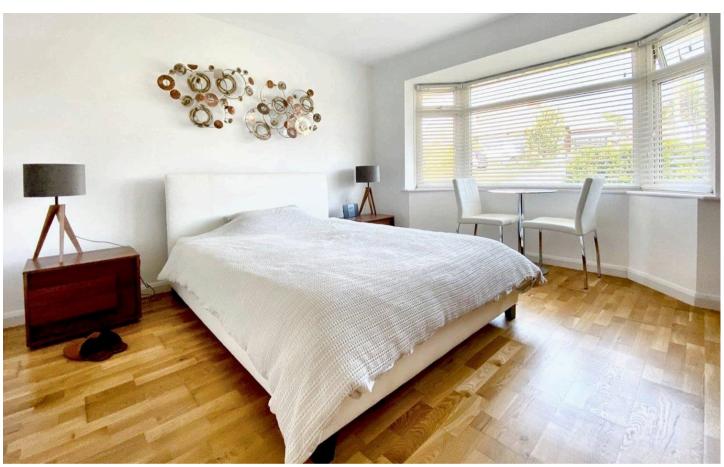

#### Saltdean

The 3 bedrooms are all double rooms and have oak flooring and windows with fitted blinds. The bathroom has again been fitted to a high standard and has fully tiled walls and a tiled floor.
Outside, the property has a garage to one side with