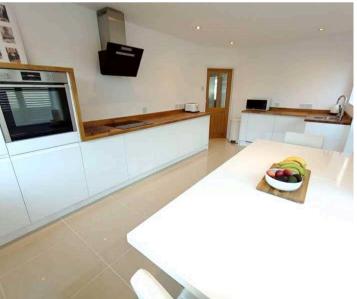

The Spacious Entrance hall runs from front to back and gives the property an immediate feeling of light and space. The lounge is to the rear of the property and opens up into a nice dining area with full width windows and doors to the rear garden. The Kitchen/Dining room has been refitted with white high gloss handless base units finished with solid natural wood work surfaces. There are 'Neff' integrated appliances to include an oven, hob, cooker hood, dishwasher, washing machine and fridge/freezer. There is plenty of space for a large table and the kitchen is finished with a high quality porcelain tiled floor. There are 3 windows with fitted blinds and a door to the garden.