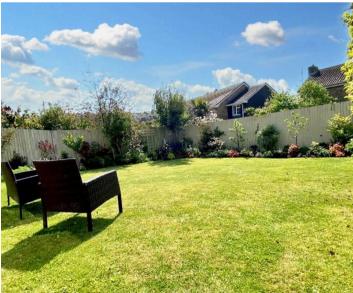

power and light and its own private driveway. The front garden is very neatly laid to lawn with a central path to the front door. The rear garden is south facing and very private. The current owners have invested a lot of time into the garden and it has well stocked boarders and a neat lawn area.