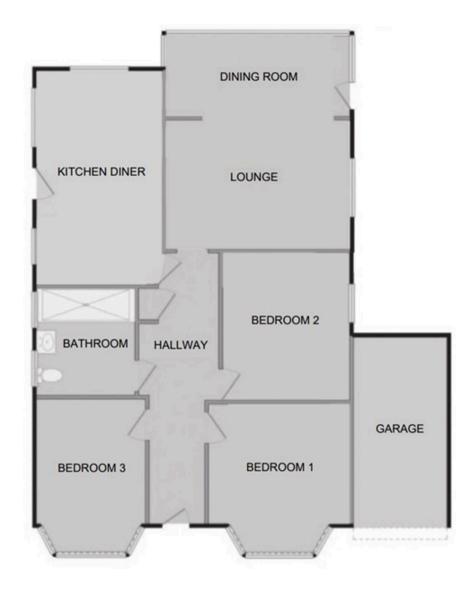

**ENTRANCE HALL** 

LOUNGE 18'4" x 11' (5.59m x 3.35m)

DINING ROOM 18'4" x 7' (5.59m x 2.13m)

KITCHEN/DINING ROOM 18' x 10'9" (5.49m x 3.28m)

BEDROOM 1 12'8" x 10'11" (3.86m x 3.33m)

BEDROOM 2 12'1" x 10'3" (3.68m x 3.12m)

BEDROOM 3 10'8" x 9'4" (3.25m x 2.84m)

BATHROOM 9'2" x 8'5" (2.79m x 2.56m)

GARAGE 16' x 8' (4.88m x 2.44m)

Council Tax band: E Tenure: Freehold

EPC Energy Efficiency Rating: D