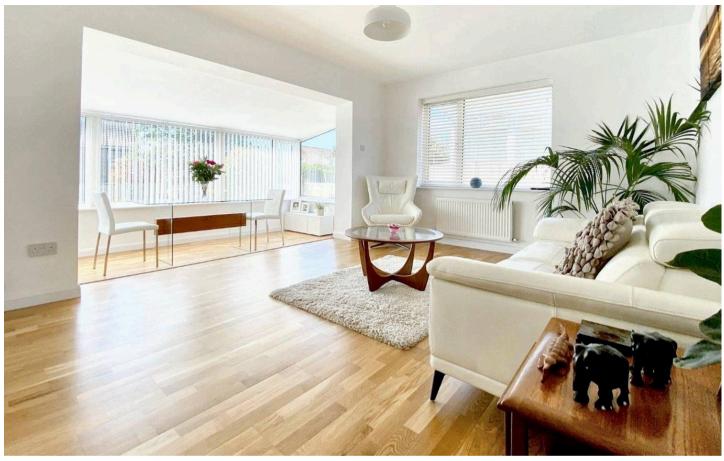

The Spacious Entrance hall runs from front to back and gives the property an immediate feeling of light and space. The lounge is to the rear of the property and opens up into a nice dining area with full width windows and doors to the rear garden. The Kitchen/Dining room has been refitted with white high gloss handless base units finished with solid natural wood work surfaces. There are 'Neff' integrated appliances to include an oven, hob, cooker hood, dishwasher, washing machine and fridge/freezer. There is plenty of space for a large table and the kitchen is finished with a high quality porcelain tiled floor. There are 3 windows with fitted blinds and a door to the garden.