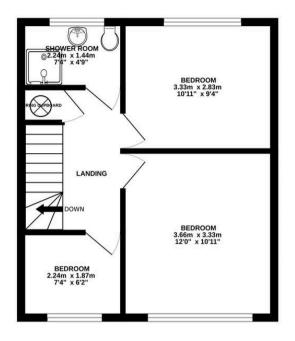

#### Saltdean

On the first floor the property has a large landing with a hatch to a good size roof space. There are three bedrooms, 2 being large doubles and one a single. Bedrooms one and three have lovely views. A bathroom completed the accommodation on the first floor.

BEDROOM 1 12' x 11' (3.65m x 3.35m)

BEDROOM 2 11' x 9'4" (3.35m x 2.84m)

BEDROOM 3 7'4" x 6'2" (2.23m x 1.87m)

BATHROOM 7'4" x 4'9" (2.23m x 1.44m)

Council Tax band: B Tenure: Leasehold

EPC Energy Efficiency Rating: D

#### 162 SALTDEAN VALE SALTDEAN BRIGHTON

TOTAL FLOOR AREA: 72.8 sq.m. (783 sq.ft.) approx.

Whilst every attempt has been made to ensure the accuracy of the floorplan contained here, measurements of doors, windows, comes and any other items are approximate and no responsibility is taken for any error, omission or mis-statement. This plan is for illustrative purposes only and should be used as such by any prospective purchaser. The services, systems and appliances shown have not been tested and no guaranter as to their operability or efficiency can be given. Made with Metropic x6205