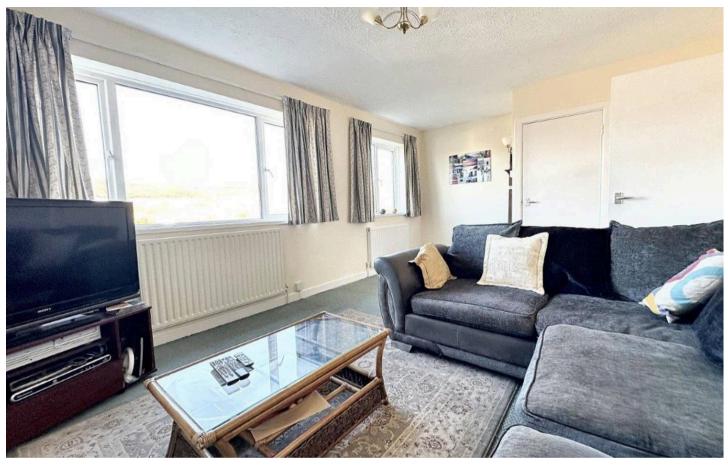

Upon entering, you are greeted by a spacious entrance hall that leads to a well-appointed lounge/dining room that not only offers a comfortable space for relaxation and entertainment but also presents panoramic views of the beautiful surrounding countryside. The large windows allow natural light to flood the room, creating a warm and inviting atmosphere.