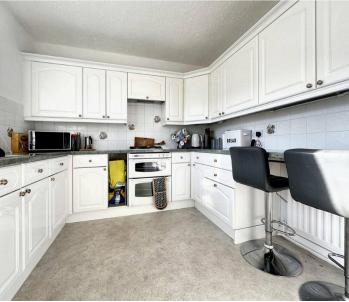

The kitchen is fitted with a wide range of white base cupboards and drawers with matching wall units and an integrated breakfast bar with space for kitchen stools.

CarruthersandLuck
SalesandLettings