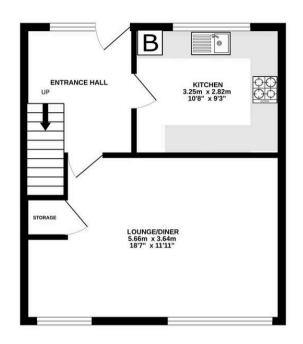

The property is offered for sale with no chain, and the vendors are currently extending the lease to over 140 years.

ENTRANCE HALL 10' x 7'5" (3.04m x 2.26m)

LOUNGE 18'7" x 12' (5.66m x 3.65m)

KITCHEN 10'7" x 9'2" (3.22m x 2.79m)

BEDROOM 1 12' x 11' (3.65m x 3.35m)

BEDROOM 2 11' x 9'4" (3.35m x 2.84m)

BEDROOM 3 7'4" x 6'2" (2.23m x 1.87m)

BATHROOM 7'4" x 4'9" (2.23m x 1.44m)

Council Tax band: B Tenure: Leasehold

EPC Energy Efficiency Rating: D

#### 162 SALTDEAN VALE SALTDEAN BRIGHTON

TOTAL FLOOR AREA: 72.8 sq.m. (783 sq.ft.) approx.

Whilst every attempt has been made to ensure the accuracy of the floorplan contained here, measurements of doors, windows, comes and any other items are approximate and no responsibility is taken for any error, omission or mis-statement. This plan is for illustrative purposes only and should be used as such by any prospective purchaser. The services, systems and appliances shown have not been tested and no guaranter as to their operability or efficiency can be given. Made with Metropic x6205