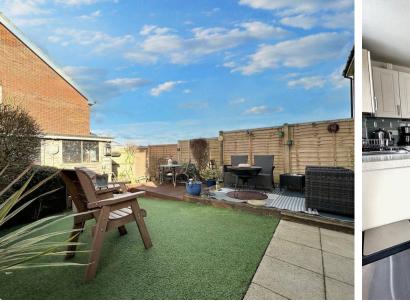

Outside, the property continues to impress with its wellmaintained exterior spaces. The front garden is thoughtfully designed, enhancing the property's kerb appeal, while the rear garden offers a private retreat for residents to enjoy outdoor activities or simply unwind. The garden features a patio area perfect for al fresco dining, as well as a decked area for lounging in the sun. Additionally, a spacious workshop has power and light and provides useful storage. The attention to detail in the garden design reflects the care and maintenance the property has received. The property includes two parking spaces next to the house, one of which is equipped with an EV point.

This semi-detached house offers a perfect blend of comfort and style. Boasting three generous double bedrooms, including a modern bathroom, en-suite shower room, and cloakroom/WC, this property caters to both families and professionals seeking space and convenience. There is a spacious and welcoming entrance hall with under stairs storage. The bright dual aspect living room welcomes natural light throughout the day, while the modern kitchen, also dual aspect, is not only functional but provides a seamless transition to the private garden through its doors. The kitchen is fitted with an extensive range of modern Shaker style units on 3 walls and is finished with a solid worktop, recently installed by the present owners .Integrated appliances include a gas hob, double oven, dishwasher and fridge/freezer. The kitchen is large enough to accommodate a dining table.