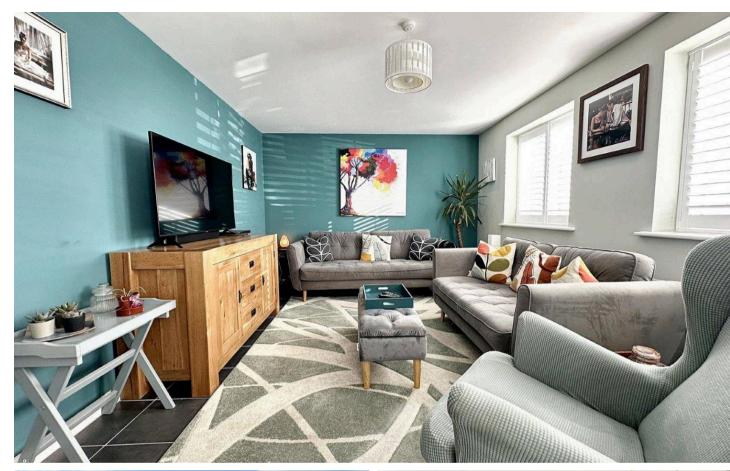

This semi-detached house offers a perfect blend of comfort and style. Boasting three generous double bedrooms, including a modern bathroom, en-suite shower room, and cloakroom/WC, this property caters to both families and professionals seeking space and convenience. There is a spacious and welcoming entrance hall with under stairs storage. The bright dual aspect living room welcomes natural light throughout the day, while the modern kitchen, also dual aspect, is not only functional but provides a seamless transition to the private garden through its doors. The kitchen is fitted with an extensive range of modern Shaker style units on 3 walls and is finished with a solid worktop, recently installed by the present owners .Integrated appliances include a gas hob, double oven, dishwasher and fridge/freezer. The kitchen is large enough to accommodate a dining table.

### Peacehaven

Various enhancements have been made, giving the home a fresh and contemporary finish and include stylish decoration throughout, fitted shutter blinds and attractive flooring through the ground floor. Situated in a peaceful yet well-connected location, residents can enjoy the quiet surroundings while benefitting from easy access to local amenities and transport links. To the rear of the house is a lovely park with walks, a cafe and sports facilities. The Coast road is only a few minutes walk and has an array of shops, pubs and restaurants and also has an excellent bus service providing frequent and easy access to Brighton City Centre.