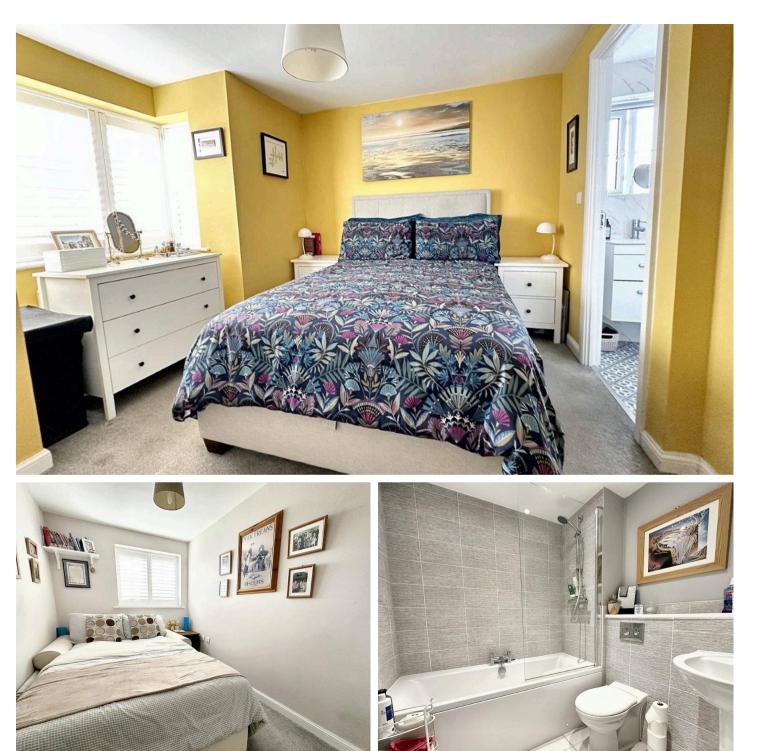

This semi-detached house offers a perfect blend of comfort and style. Boasting three generous double bedrooms, including a modern bathroom, en-suite shower room, and cloakroom/WC, this property caters to both families and professionals seeking space and convenience. There is a spacious and welcoming entrance hall with under stairs storage. The bright dual aspect living room welcomes natural light throughout the day, while the modern kitchen, also dual aspect, is not only functional but provides a seamless transition to the private garden through its doors. The kitchen is fitted with an extensive range of modern Shaker style units on 3 walls and is finished with a solid worktop, recently installed by the present owners .Integrated appliances include a gas hob, double oven, dishwasher and fridge/freezer. The kitchen is large enough to accommodate a dining table.

On the first floor, all three bedrooms are a good size. Bedroom one has built in wardrobes and an En-suite shower room that has been completely refitted by the current owners. Bedrooms one and two are dual aspect and having a bathroom.