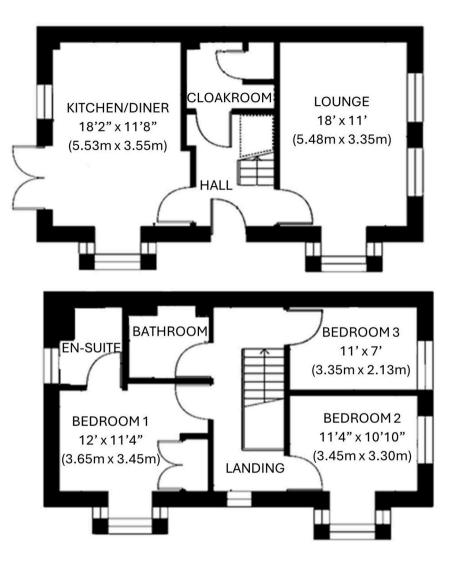

This semi-detached house offers a perfect blend of comfort and style. Boasting three generous double bedrooms, including a modern bathroom, en-suite shower room, and cloakroom/WC, this property caters to both families and professionals seeking space and convenience. There is a spacious and welcoming entrance hall with under stairs storage. The bright dual aspect living room welcomes natural light throughout the day, while the modern kitchen, also dual aspect, is not only functional but provides a seamless transition to the private garden through its doors. The kitchen is fitted with an extensive range of modern Shaker style units on 3 walls and is finished with a solid worktop, recently installed by the present owners .Integrated appliances include a gas hob, double oven, dishwasher and fridge/freezer. The kitchen is large enough to accommodate a dining table.

On the first floor, all three bedrooms are a good size. Bedroom one has built in wardrobes and an En-suite shower room that has been completely refitted by the current owners. Bedrooms one and two are dual aspect and having a bathroom.