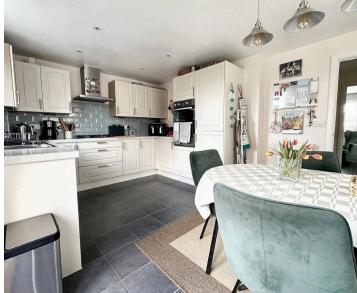

This semi-detached house offers a perfect blend of comfort and style. Boasting three generous double bedrooms, including a modern bathroom, en-suite shower room, and cloakroom/WC, this property caters to both families and professionals seeking space and convenience. There is a spacious and welcoming entrance hall with under stairs storage. The bright dual aspect living room welcomes natural light throughout the day, while the modern kitchen, also dual aspect, is not only functional but provides a seamless transition to the private garden through its doors. The kitchen is fitted with an extensive range of modern Shaker style units on 3 walls and is finished with a solid worktop, recently installed by the present owners .Integrated appliances include a gas hob, double oven, dishwasher and fridge/freezer. The kitchen is large enough to accommodate a dining table.