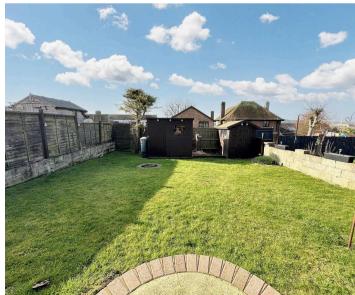

## Newhaven

Further enhancing the appeal of this property is the large and well maintained garden that gets the afternoon and late evening sun. The garden is mainly laid to level lawn and has a patio area. Enhanced by a garage and driveway with parking for two cars, this home offers both comfort and functionality. The ease of access to local amenities, schools, and public transportation underscores the convenience of this location, making city centres and leisure facilities easily reachable.

BEDROOM 4 11'10" x 9'5" (3.60m x 2.86m)

BATHROOM/WC 8'4" x 5'5" (2.54m x 1.64m)

SHOWER ROOM 6'8" x 4'7" (2.03m x 1.39m)

GARAGE 14'10" x 7'10" internal measurements (4.53m x 2.38m)

**GARDENS** 

CarruthersandLuck
SalesandLettings