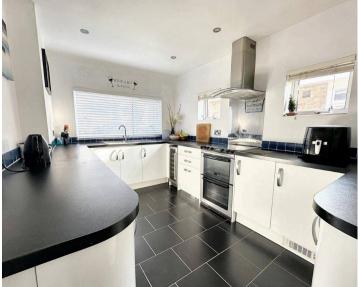

The modern fitted kitchen features white base cupboards and drawers finished with attractive black working surfaces on three walls and matching flooring. The kitchen has a window overlooking the front garden. Stairs lead down to a ground floor hallway with a deep airing cupboard. All four bedrooms are nice doubles and one has bi fold doors to the rear garden so could also be used as a second living room.

**ENTRANCE HALL** 

CLOAKROOM/WC 5'4" max x 2'4" (1.62m x 0.71m)

LOUNGE/DINING ROOM 20' x 15'2" (6.10m x 4.63m)

SECOND RECEPTION ROOM/STUDY 7'10" x 7'2" (2.38m x 2.18m)

DUAL ASPECT KITCHEN 12'6" x 8'8" (3.81m x 2.64m)