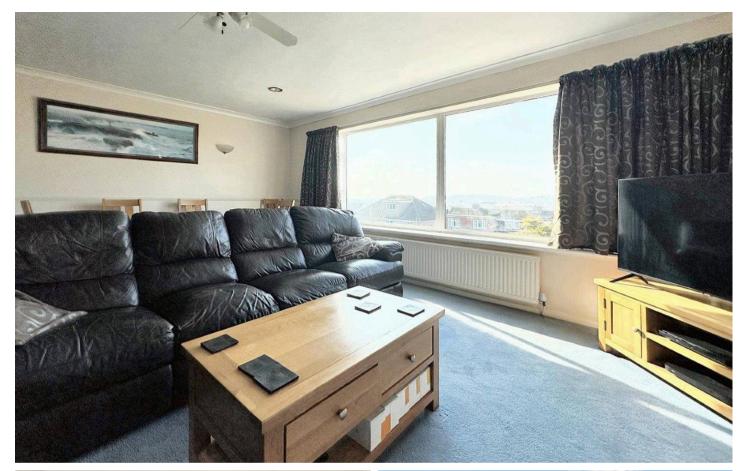

## 51 Arundel Road

Newhaven

Exceptional detached house with 4 bedrooms, stunning views over Newhaven towards the sea. Modern kitchen, large garden, garage, and easy access to A26/A27.

Upon entering, you are greeted by a bright hallway which leads into a large lounge/dining room with a wide window making the most of the views. The orientation of the property ensures ample sunlight throughout the day.

**ENTRANCE HALL** 

CLOAKROOM/WC 5'4" max x 2'4" (1.62m x 0.71m)

LOUNGE/DINING ROOM 20' x 15'2" (6.10m x 4.63m)

SECOND RECEPTION ROOM/STUDY 7'10" x 7'2" (2.38m x 2.18m)

DUAL ASPECT KITCHEN 12'6" x 8'8" (3.81m x 2.64m)