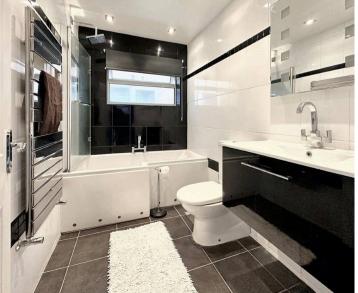

A modern bathroom/WC, separate Shower room and a further Cloakroom/WC make the property ideal for larger families.

BEDROOM 4 11'10" x 9'5" (3.60m x 2.86m)

BATHROOM/WC 8'4" x 5'5" (2.54m x 1.64m)

SHOWER ROOM 6'8" x 4'7" (2.03m x 1.39m)

GARAGE 14'10" x 7'10" internal measurements (4.53m x 2.38m)

**GARDENS** 

CarruthersandLuck
SalesandLettings