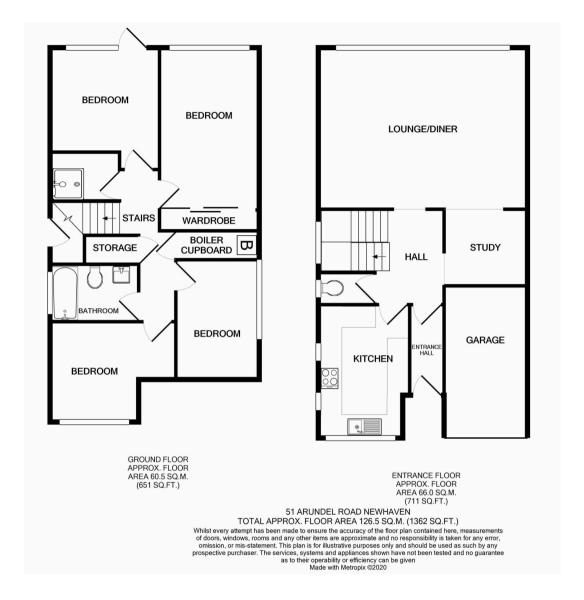

**ENTRANCE HALL** 

CLOAKROOM/WC 5'4" max x 2'4" (1.62m x 0.71m)

LOUNGE/DINING ROOM 20' x 15'2" (6.10m x 4.63m)

SECOND RECEPTION ROOM/STUDY 7'10" x 7'2" (2.38m x 2.18m)

DUAL ASPECT KITCHEN 12'6" x 8'8" (3.81m x 2.64m)

HALF LANDING

LOWER HALL Walk-in airing cupboard 7'11" x 3'11" (2.41m x 1.19m)

BEDROOM 1 14'11" to fitted wardrobe x 9'4" (4.56m x 2.84m)

BEDROOM 2 10'5" x 10'1" (3.17m x 3.07m)

BEDROOM 3 11'4" x 7'10" (3.45m x 2.38m)

BEDROOM 4 11'10" x 9'5" (3.60m x 2.86m)

BATHROOM/WC 8'4" x 5'5" (2.54m x 1.64m)

SHOWER ROOM 6'8" x 4'7" (2.03m x 1.39m)

GARAGE 14'10" x 7'10" internal measurements (4.53m x 2.38m)

**GARDENS** 

CarruthersandLuck
SalesandLettings