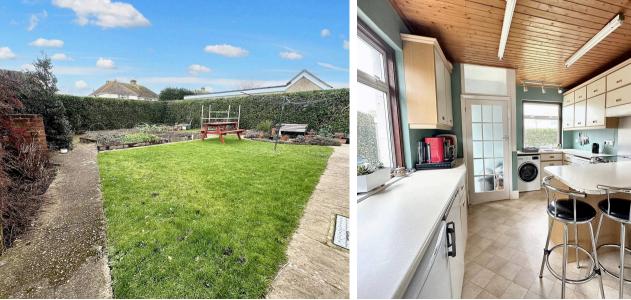

As you step inside, you are greeted by a well designed layout. The ground floor features a spacious lounge, perfect for relaxation and entertaining, as well as a versatile dining room that could easily be transformed into a fifth bedroom or opened up to form an even larger Kitchen. The kitchen/breakfast room overlooks the rear garden and is fitted with a range of base cupboards and drawers with matching wall units and a large breakfast bar. The kitchen leads to a useful rear porch which in turn leads to the rear garden.

### Peacehaven

The garden is a particular feature of the property being west facing, mainly laid to lawn with a central and established vegetable garden. The rear garden also has a good size paved patio area making the most of the afternoon and evening sun. The area is private with a well maintained hedge and various established plants and shrubs.