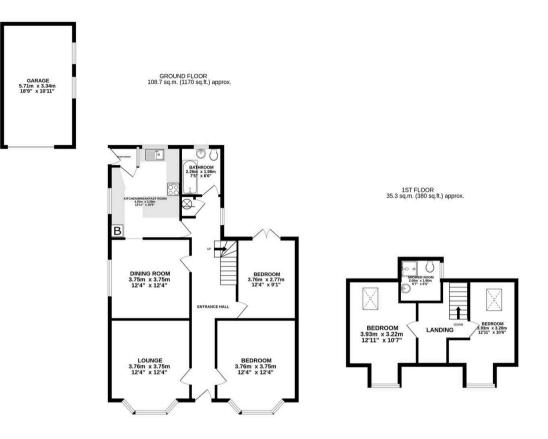

#### 40 VERNON AVENUE PEACEHAVEN

TOTAL FLOOR AREA: 144.0 sq.m. (1550 sq.ft) approx. While rever strength has been nate to ensure the accuracy of the forogina oraciand here, messurements of doors, windows, nooms and any other terms are approximate and no responsibility is taken for any error, omscinor on miss takement. This light is to illustrative proposed wind and boat build as such by any prospective purchase. The service is your centre of the provide service and the servi