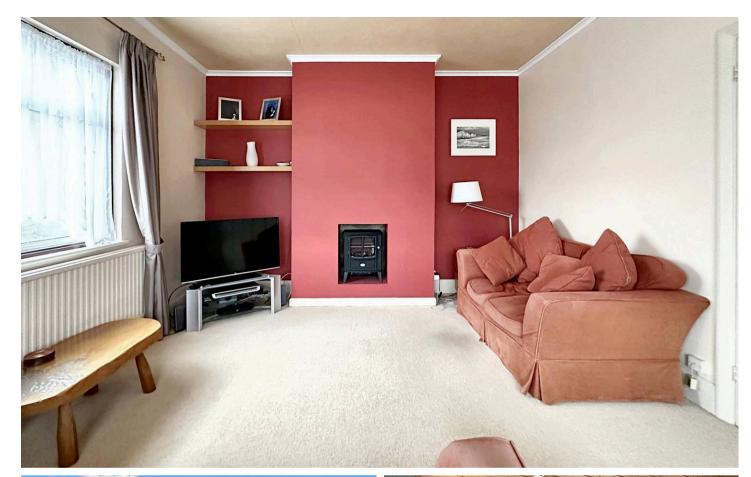

As you step inside, you are greeted by a well designed layout. The ground floor features a spacious lounge, perfect for relaxation and entertaining, as well as a versatile dining room that could easily be transformed into a fifth bedroom or opened up to form an even larger Kitchen. The kitchen/breakfast room overlooks the rear garden and is fitted with a range of base cupboards and drawers with matching wall units and a large breakfast bar. The kitchen leads to a useful rear porch which in turn leads to the rear garden.