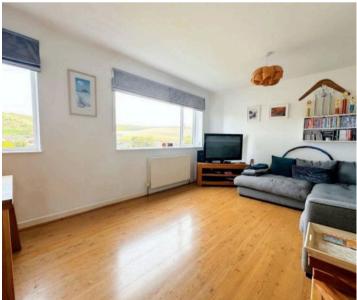

The owner has owned the building for over 20 years and has improved it and maintained it well over that time. The maisonette has a lovely feel to it offering spacious and light accommodation. The Entrance hall is a nice size and leads through to a large Lounge/Dining room with superb views over the downs. The lounge has a deep walk in cupboard. The Kitchen is extensively fitted with a range of matching cupboards and drawers, space for cooker, dishwasher, washing machine and fridge/freezer. Large window overlooking the rear. On the first floor are 3 bedrooms, all having nice views and a recently fitted, modern bathroom with attractive grey tiling to the walls and floor. The property also has the benefit of a garage to the rear of the building and a small outside space by the front door with room for a bench, pot plants and space to hang washing etc.