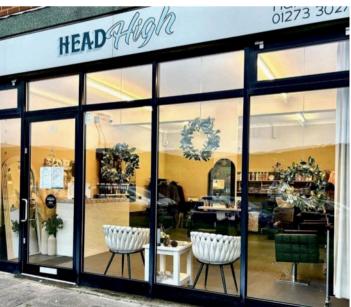

#### Saltdean

Freehold building with 3-bed maisonette, spacious shop, garage/lockup. Ideal home and income opportunity in popular Saltdean area near Brighton. Close to shops, schools, and seafront.

A fantastic opportunity to acquire a freehold building consisting of a large 3 bedroom, 2 story maisonette on the first and second floors and a spacious and well presented ground floor commercial unit, currently used as a successful and well regarded hair salon for over 20 years, also offering many other possibilities including a shop, offices or even conversion to a flat (subject to any necessary consent), as has been done in the same parade.

#### COMMERCIAL UNIT/SHOP

OVERALL SIZE IS 27' x 18'8" which includes the main shop area, a Kitchen/staff area and a storage room. The shop has a lovely wide frontage with a lot of window space making it very visible and there is a bus stop directly outside making it easy to reach. An ideal home and income/investment opportunity.