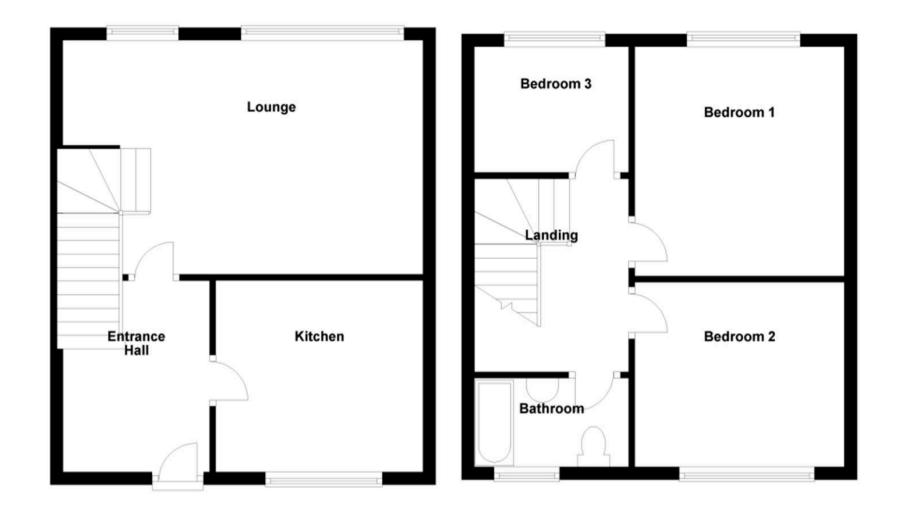

The owner has owned the building for over 20 years and has improved it and maintained it well over that time. The maisonette has a lovely feel to it offering spacious and light accommodation. The Entrance hall is a nice size and leads through to a large Lounge/Dining room with superb views over the downs. The lounge has a deep walk in cupboard. The Kitchen is extensively fitted with a range of matching cupboards and drawers, space for cooker, dishwasher, washing machine and fridge/freezer. Large window overlooking the rear. On the first floor are 3 bedrooms, all having nice views and a recently fitted, modern bathroom with attractive grey tiling to the walls and floor. The property also has the benefit of a garage to the rear of the building and a small outside space by the front door with room for a bench, pot plants and space to hang washing etc.

ENTRANCE HALL

LOUNGE/DINING ROOM 18'7" x 12'2"

KITCHEN 10'7" x 9'2"

FIRST FLOOR LANDING

BEDROOM 1 12' x 11'

BEDROOM 2 10'10" x 9'3"

```
BEDROOM 3 7'6" x 6'5"
```

BATHROOM

GARAGE (situated to the rear of the building)