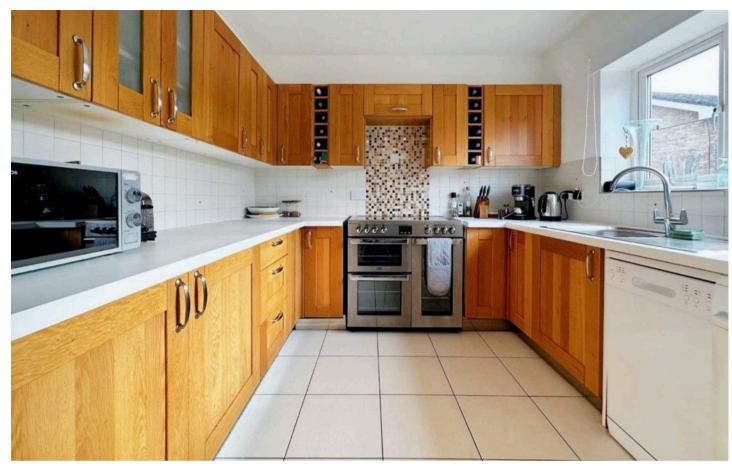

The owner has owned the building for over 20 years and has improved it and maintained it well over that time. The maisonette has a lovely feel to it offering spacious and light accommodation. The Entrance hall is a nice size and leads through to a large Lounge/Dining room with superb views over the downs. The lounge has a deep walk in cupboard. The Kitchen is extensively fitted with a range of matching cupboards and drawers, space for cooker, dishwasher, washing machine and fridge/freezer. Large window overlooking the rear. On the first floor are 3 bedrooms, all having nice views and a recently fitted, modern bathroom with attractive grey tiling to the walls and floor. The property also has the benefit of a garage to the rear of the building and a small outside space by the front door with room for a bench, pot plants and space to hang washing etc.