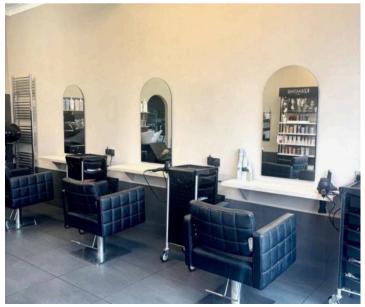

#### COMMERCIAL UNIT/SHOP

OVERALL SIZE IS 27' x 18'8" which includes the main shop area, a Kitchen/staff area and a storage room. The shop has a lovely wide frontage with a lot of window space making it very visible and there is a bus stop directly outside making it easy to reach. An ideal home and income/investment opportunity.