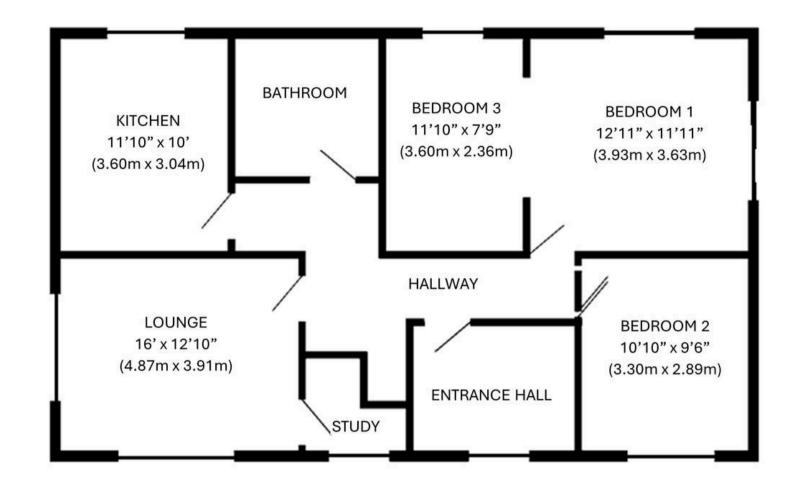

Introducing this rare gem nestled within the tranquil seaside setting on the south side of the Coast Road, presenting a stunning and spacious 2/3 bedroom flat boasting direct sea views.

Upon entering the property, you are greeted by a spacious hallway with an understairs storage area. Stairs then rise to a first floor hallway. The bright south facing dual aspect lounge has wood flooring and offers breathtaking views to the sea.

There is a spacious modern kitchen/breakfast room with sea views. The kitchen is fitted with an extensive range of base cupboards and drawers with matching wall cupboards and a breakfast bar.

## 8a Southdown Avenue

Peacehaven

The property features generous double bedrooms complemented by ample natural light and views of the sea and surrounding neighbourhood. The master bedroom is currently configures to open up into a large dressing room which could easily be turned back into a third bedroom should someone wish.

Furthermore, the property includes a private garden, garage and driveway.

The property is offered for sale with no onward chain.

Council Tax band: C

Tenure: Leasehold

EPC Energy Efficiency Rating: C