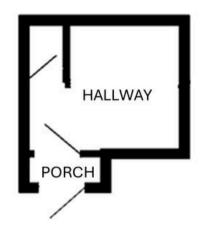

Introducing this rare gem nestled within the tranquil seaside setting on the south side of the Coast Road, presenting a stunning and spacious 2/3 bedroom flat boasting direct sea views.

Upon entering the property, you are greeted by a spacious hallway with an understairs storage area. Stairs then rise to a first floor hallway. The bright south facing dual aspect lounge has wood flooring and offers breathtaking views to the sea.