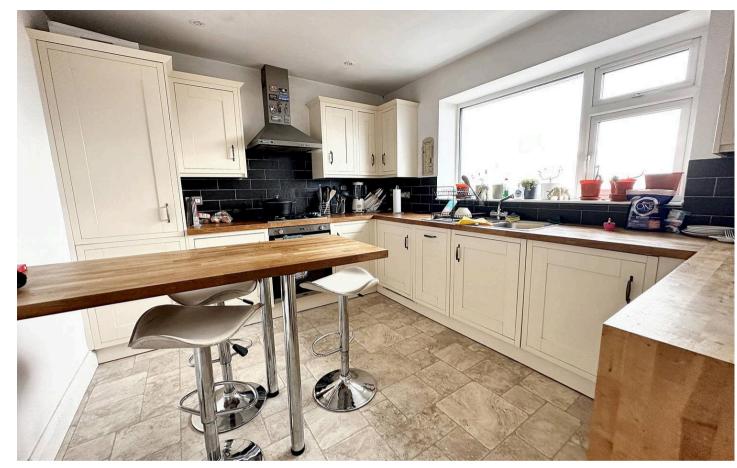

There is a spacious modern kitchen/breakfast room with sea views. The kitchen is fitted with an extensive range of base cupboards and drawers with matching wall cupboards and a breakfast bar.