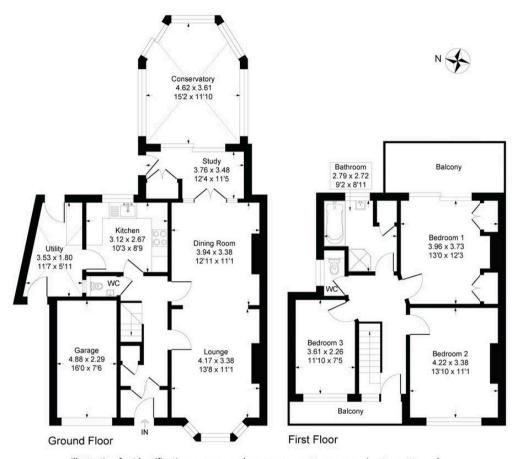

### 14 Crowborough Rd, BN2 8EA

Approximate Gross Internal Floor Area = 148.97 sq m / 1604 sq ft

Illustration for identification purposes only, measurements are approximate, not to scale