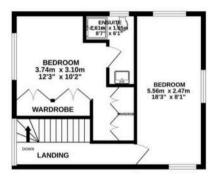

Council Tax band: E

Tenure: Freehold

EPC: C

18 BRAMBER AVENUE PEACEHAVEN

TOTAL FLOOR AREA: 123.8 sq.m. (1333 sq.ft.) approx. White every attempt two term made to ensure the accuracy of the Booplas contained here, measurements or assists on the includence TTs give into its identified in a building and the standard transport only and should be used as sixfill by any, prospective purchases. The services, systems and applicances shown have not been tested and no guarantee as to their operation of the services as the services are the service