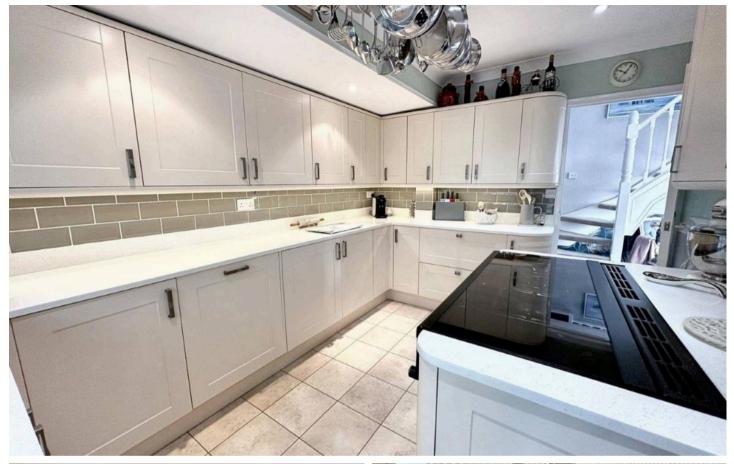

The property has been improved and extended now providing extremely spacious and bright accommodation to include a 34' dual aspect lounge/dining room, a 21' west facing conservatory and a high spec kitchen with natural stone surfaces and built in appliances. It is situated in a no through road and is in a very convenient location just a few yards from the A259 Coast Road with its varied shops, pubs and restaurants and an excellent bus service providing frequent access to Brighton City Centre and Eastbourne. The cliff top promenade with its lovely coastal walks is within a 5 minute walk from the property.

- 3 Bedroom Detached Family Home
- 21' West Facing Conservatory
- High Spec Kitchen with Solid Surface Worktops
- En-Suite Shower Room
- Lovely Rear Garden