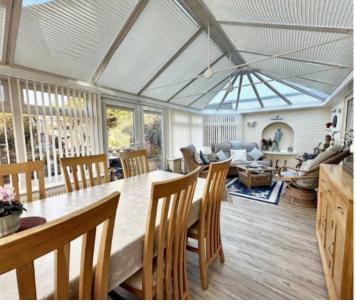

The property has been improved and extended now providing extremely spacious and bright accommodation to include a 34' dual aspect lounge/dining room, a 21' west facing conservatory and a high spec kitchen with natural stone surfaces and built in appliances. It is situated in a no through road and is in a very convenient location just a few yards from the A259 Coast Road with its varied shops, pubs and restaurants and an excellent bus service providing frequent access to Brighton City Centre and Eastbourne. The cliff top promenade with its lovely coastal walks is within a 5 minute walk from the property.

- 3 Bedroom Detached Family Home
- 21' West Facing Conservatory
- High Spec Kitchen with Solid Surface Worktops
- En-Suite Shower Room
- Lovely Rear Garden