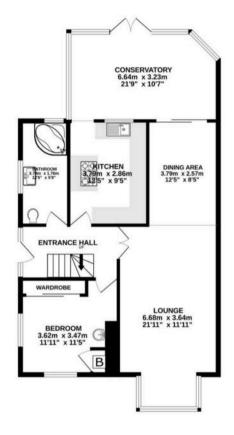

Council Tax band: E

Tenure: Freehold

EPC: C

18 BRAMBER AVENUE PEACEHAVEN

TOTAL FLOOR AREA: 123.8 sq.m. (1333 sq.ft.) approx. White every attempt two term made to ensure the accuracy of the Booplas contained here, measurements or assists on the includence TTs give into its identified in a building and the standard transport only and should be used as sixfill by any, prospective purchases. The services, systems and applicances shown have not been tested and no guarantee as to their operation of the services as the services are the service