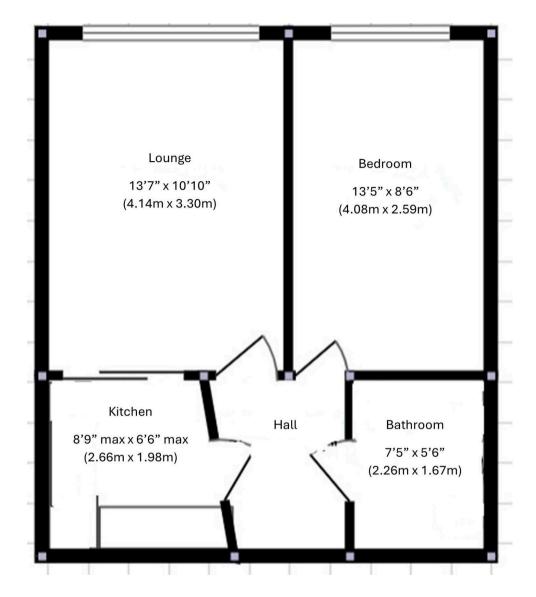

The flat has been in the same ownership or over 30 years and has fairly recently been completely redecorated and carpeted so presents in good, ready to move into condition.

The front door opens into an entrance hall. The lounge has a large window with nice views across Peacehaven. Sliding doors open into the kitchen which is fitted on two walls with base cupboards and drawers and matching wall units. The kitchen has space for all appliances.

The bedroom is a good double room and like the lounge, has a wide window with views across Peacehaven. The bathroom is fitted with a white suite with a bath, wash basin and low level wc.

The flat has modern electric heating, double glazing and is offered for sale with no onward chain.