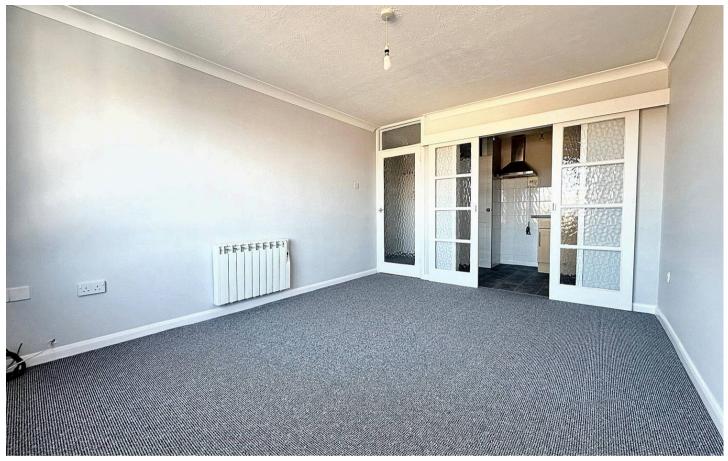

The flat has been in the same ownership or over 30 years and has fairly recently been completely redecorated and carpeted so presents in good, ready to move into condition.

The front door opens into an entrance hall. The lounge has a large window with nice views across Peacehaven. Sliding doors open into the kitchen which is fitted on two walls with base cupboards and drawers and matching wall units. The kitchen has space for all appliances.

The bedroom is a good double room and like the lounge, has a wide window with views across Peacehaven. The bathroom is fitted with a white suite with a bath, wash basin and low level wc.

The flat has modern electric heating, double glazing and is offered for sale with no onward chain.