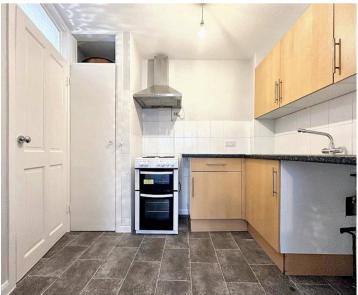

The flat has been in the same ownership or over 30 years and has fairly recently been completely redecorated and carpeted so presents in good, ready to move into condition.

The front door opens into an entrance hall. The lounge has a large window with nice views across Peacehaven. Sliding doors open into the kitchen which is fitted on two walls with base cupboards and drawers and matching wall units. The kitchen has space for all appliances.