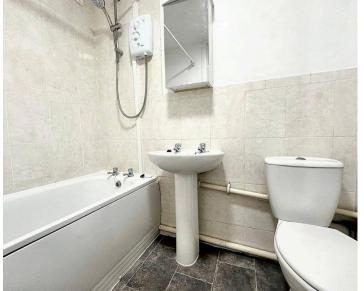

The bedroom is a good double room and like the lounge, has a wide window with views across Peacehaven. The bathroom is fitted with a white suite with a bath, wash basin and low level wc.

The flat has modern electric heating, double glazing and is offered for sale with no onward chain.