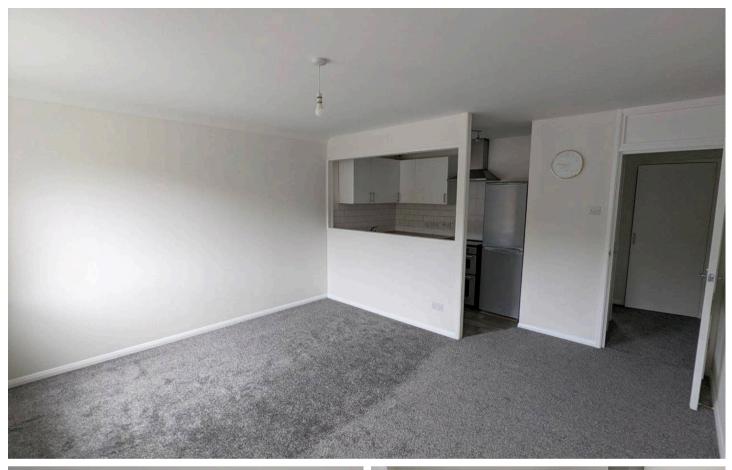

#### Peacehaven

Sold with NO ONWARD CHAIN and a long lease, this attractive 1 bedroom purpose built apartment with garage, is situated in a popular residential location.

This fantastic ground floor apartment comes with a small front communal garden, outside meter cupboard/bin store and a garage. Step inside you will immediately notice how bright and airy the Lounge/diner feels. The modern kitchen space is finished with Victoriana style white tiling and comes complete with a stainless steel sink/drainer. The double bedroom comes with built in wardrobes and two additional storage cupboards in the hall offering valuable additional storage space. The bathroom is finished with white tiling, a Mirror with Shaving light and is configured with bath, Shower/mixer taps, basin and toilet.

### Flat 2, 3 Lake Drive

Peacehaven

The property is decorated in neutral tones and with grey carpets throughout is ready to move into, It would suit a FIRST TIME BUYER. The property benefits from a long lease and a peppercorn ground rent, please ask for further details.

LOUNGE/DINING ROOM 14'7" x 13'8" (4.45m x 4.18m) KITCHEN 7'2" x 5'5" (2.18m x 1.64m) BEDROOM 9'11" x 9'3" (3.02m x 2.81m) BATHROOM/WC 6'7" x 5'9" (2.00m x 1.75m) OUTSIDE Garage

N.B. The photos were taken before the tenants moved in.