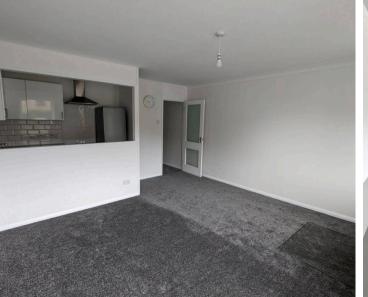

#### Peacehaven

Sold with NO ONWARD CHAIN and a long lease, this attractive 1 bedroom purpose built apartment with garage, is situated in a popular residential location.

This fantastic ground floor apartment comes with a small front communal garden, outside meter cupboard/bin store and a garage. Step inside you will immediately notice how bright and airy the Lounge/diner feels. The modern kitchen space is finished with Victoriana style white tiling and comes complete with a stainless steel sink/drainer. The double bedroom comes with built in wardrobes and two additional storage cupboards in the hall offering valuable additional storage space. The bathroom is finished with white tiling, a Mirror with Shaving light and is configured with bath, Shower/mixer taps, basin and toilet.

### Flat 2, 3 Lake Drive

Peacehaven

The property is decorated in neutral tones and with grey carpets throughout is ready to move into, It would suit a FIRST TIME BUYER. The property benefits from a long lease and a peppercorn ground rent, please ask for further details.

LOUNGE/DINING ROOM 14'7" x 13'8" (4.45m x 4.18m) KITCHEN 7'2" x 5'5" (2.18m x 1.64m) BEDROOM 9'11" x 9'3" (3.02m x 2.81m) BATHROOM/WC 6'7" x 5'9" (2.00m x 1.75m) OUTSIDE Garage

N.B. The photos were taken before the tenants moved in.