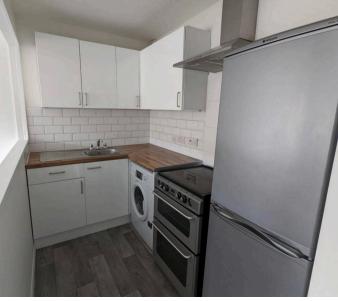

#### Peacehaven

Sold with NO ONWARD CHAIN and a long lease, this attractive 1 bedroom purpose built apartment with garage, is situated in a popular residential location.

This fantastic ground floor apartment comes with a small front communal garden, outside meter cupboard/bin store and a garage. Step inside you will immediately notice how bright and airy the Lounge/diner feels. The modern kitchen space is finished with Victoriana style white tiling and comes complete with a stainless steel sink/drainer. The double bedroom comes with built in wardrobes and two additional storage cupboards in the hall offering valuable additional storage space. The bathroom is finished with white tiling, a Mirror with Shaving light and is configured with bath, Shower/mixer taps, basin and toilet.

LOUNGE/DINING ROOM 14'7" x 13'8" (4.45m x 4.18m) KITCHEN 7'2" x 5'5" (2.18m x 1.64m) BEDROOM 9'11" x 9'3" (3.02m x 2.81m) BATHROOM/WC 6'7" x 5'9" (2.00m x 1.75m) OUTSIDE Garage

N.B. The photos were taken before the tenants moved in.