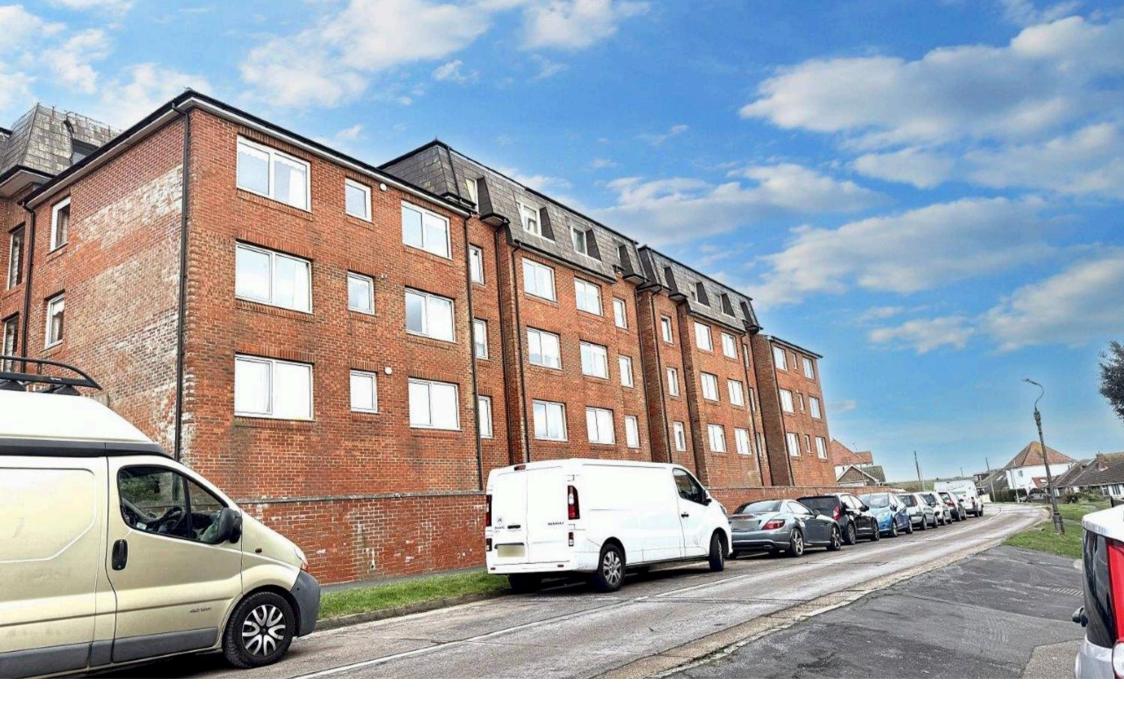

Flat 16 Homeridge House, Longridge Avenue, Saltdean, BN2 8RQ £115,000

CarruthersandLuck SalesandLettings

## Flat 16 Homeridge House

## Longridge Avenue, Saltdean

**Entrance Hallway** Security entry system, doors leading to living room and bedroom, storage cupboard.

Living Room 16' 5" x 10' 8" (5.00m x 3.24m) Window to front with views out to sea, night storage heater, power points.