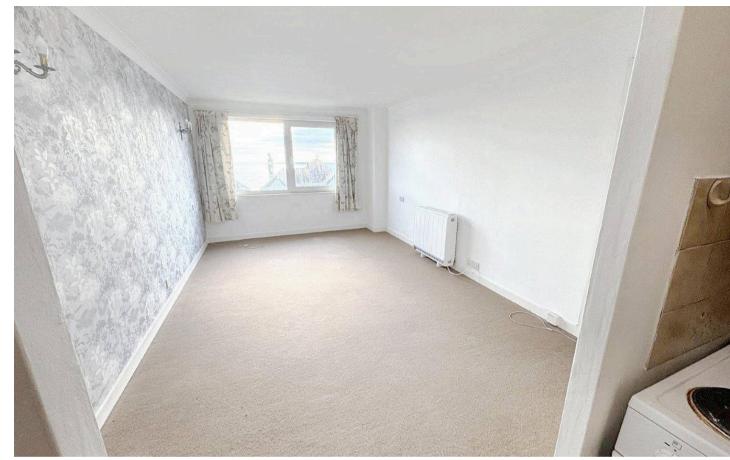

## Longridge Avenue, Saltdean

**Entrance Hallway** Security entry system, doors leading to living room and bedroom, storage cupboard.

Living Room 16' 5" x 10' 8" (5.00m x 3.24m) Window to front with views out to sea, night storage heater, power points.