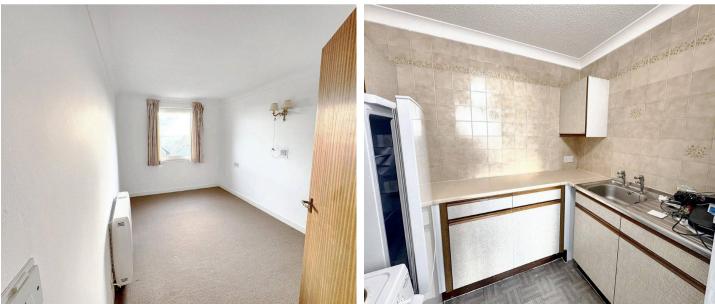

**Kitchen 7' 4" x 4' 9" (2.24m x 1.46m)** Fitted kitchen comprising, cupboard and drawer base units with rolled edge work surfaces over and inset single drainer stainless steel sink with hot and cold mixer tap, matching wall mounted units, space for electric cooker, space for fridge/freezer, tiled splash back, power points.

**Bedroom 14' 2" x 8' 6" (4.33m x 2.60m)** Window to front with views out to sea, night storage heater, power points.

**Bathroom 7' x 5' 3" (2.13m x 1.60m)** Coloured suite comprising low level W.C, wash hand basin inset into vanity units, panelled low level bath with shower attachment, tiled walls, wall mounted mirror, extractor fan.