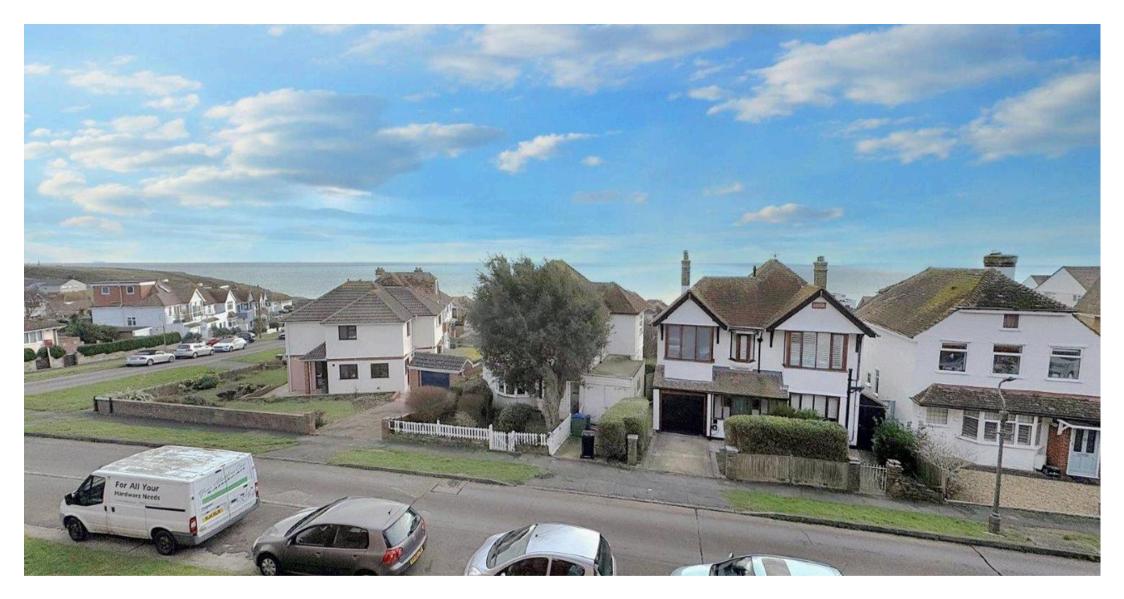

## Longridge Avenue, Saltdean

**Entrance Hallway** Security entry system, doors leading to living room and bedroom, storage cupboard.

Living Room 16' 5" x 10' 8" (5.00m x 3.24m) Window to front with views out to sea, night storage heater, power points.