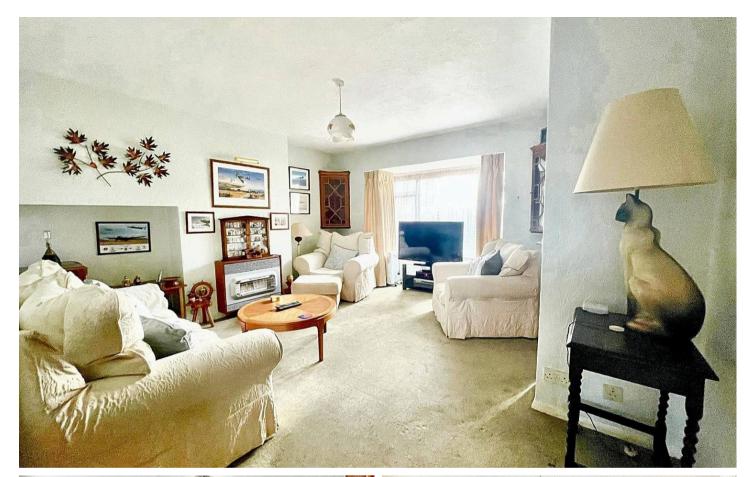

The property is offered with no onward chain and comprises of a south facing lounge through dining room, kitchen which provides access to the rear garden, three bedrooms all with built in cupboards and a shower room/wc.

## 8 Channel Grange

South Coast Road, Telscombe Cliffs ENTRANCE PORCH 6'6" x 1'1" (1.98m x 0.33m) ENTRANCE HALL SOUTH FACING LOUNGE/DINING ROOM Lounge area 15'10" into bay x 13'4" (4.82m x 4.06m) Dining area 9'4" x 9'2" (2.84m x 2.79m) KITCHEN 10' x 8'2" (3.04m x 2.48m) FIRST FLOOR LANDING SOUTH FACING BEDROOM 1 11'8" x 11'5" (3.55m x 3.47m) BEDROOM 2 11'8" x 9'4" (3.55m x 2.84m) SOUTH FACING BEDROOM 3 7'8" x 5'11" (2.33m x 1.80m) SHOWER ROOM/WC 6'4" x 5'6" (1.93m x 1.67m)