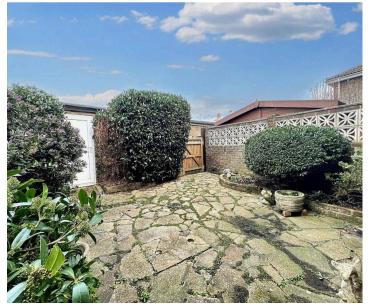

Benefits include gas central heating, double glazing, garage, off road parking, front and rear gardens.

- Garage & off road parking
- No onward chain
- South facing lounge

FRONT GARDEN

GARAGE 16'11" max x 8'5" max (internal measurements) (5.15m x 2.56m)

PARKING SPACE

REAR GARDEN

Council Tax band: C

Tenure: Freehold

EPC Energy Efficiency Rating: D

1ST FLOOR 38.1 sq.m. (410 sq.ft.) approx.