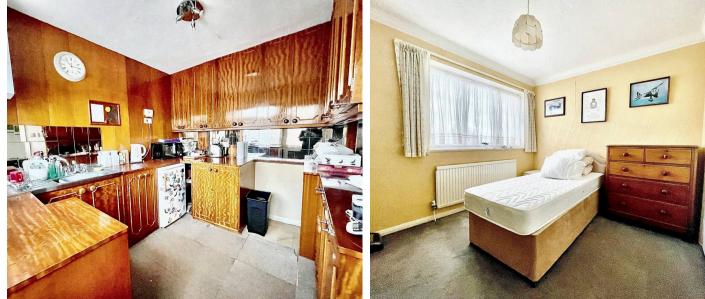

The property is offered with no onward chain and comprises of a south facing lounge through dining room, kitchen which provides access to the rear garden, three bedrooms all with built in cupboards and a shower room/wc.

## 8 Channel Grange

South Coast Road, Telscombe Cliffs ENTRANCE PORCH 6'6" x 1'1" (1.98m x 0.33m) ENTRANCE HALL SOUTH FACING LOUNGE/DINING ROOM Lounge area 15'10" into bay x 13'4" (4.82m x 4.06m) Dining area 9'4" x 9'2" (2.84m x 2.79m) KITCHEN 10' x 8'2" (3.04m x 2.48m) FIRST FLOOR LANDING SOUTH FACING BEDROOM 1 11'8" x 11'5" (3.55m x 3.47m) BEDROOM 2 11'8" x 9'4" (3.55m x 2.84m) SOUTH FACING BEDROOM 3 7'8" x 5'11" (2.33m x 1.80m) SHOWER ROOM/WC 6'4" x 5'6" (1.93m x 1.67m)