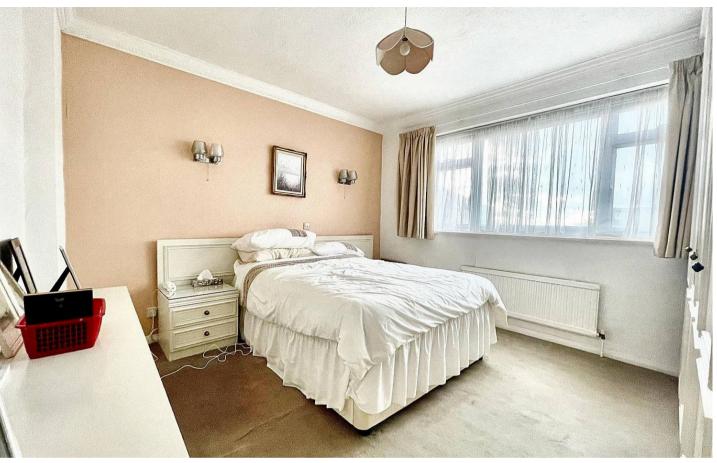

The property is offered with no onward chain and comprises of a south facing lounge through dining room, kitchen which provides access to the rear garden, three bedrooms all with built in cupboards and a shower room/wc.

## 8 Channel Grange

South Coast Road, Telscombe Cliffs ENTRANCE PORCH 6'6" x 1'1" (1.98m x 0.33m) ENTRANCE HALL SOUTH FACING LOUNGE/DINING ROOM Lounge area 15'10" into bay x 13'4" (4.82m x 4.06m) Dining area 9'4" x 9'2" (2.84m x 2.79m) KITCHEN 10' x 8'2" (3.04m x 2.48m) FIRST FLOOR LANDING SOUTH FACING BEDROOM 1 11'8" x 11'5" (3.55m x 3.47m) BEDROOM 2 11'8" x 9'4" (3.55m x 2.84m) SOUTH FACING BEDROOM 3 7'8" x 5'11" (2.33m x 1.80m) SHOWER ROOM/WC 6'4" x 5'6" (1.93m x 1.67m)