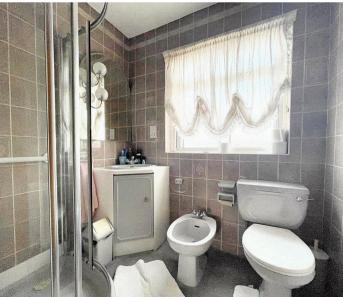

The property is offered with no onward chain and comprises of a south facing lounge through dining room, kitchen which provides access to the rear garden, three bedrooms all with built in cupboards and a shower room/wc.

## 8 Channel Grange

South Coast Road, Telscombe Cliffs ENTRANCE PORCH 6'6" x 1'1" (1.98m x 0.33m) ENTRANCE HALL SOUTH FACING LOUNGE/DINING ROOM Lounge area 15'10" into bay x 13'4" (4.82m x 4.06m) Dining area 9'4" x 9'2" (2.84m x 2.79m) KITCHEN 10' x 8'2" (3.04m x 2.48m) FIRST FLOOR LANDING SOUTH FACING BEDROOM 1 11'8" x 11'5" (3.55m x 3.47m) BEDROOM 2 11'8" x 9'4" (3.55m x 2.84m) SOUTH FACING BEDROOM 3 7'8" x 5'11" (2.33m x 1.80m) SHOWER ROOM/WC 6'4" x 5'6" (1.93m x 1.67m)