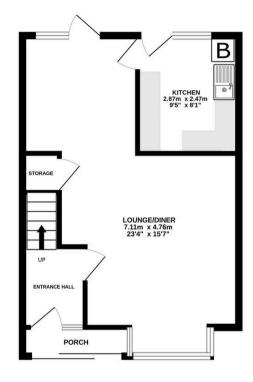

## 8 Channel Grange

South Coast Road, Telscombe Cliffs ENTRANCE PORCH 6'6" x 1'1" (1.98m x 0.33m) ENTRANCE HALL SOUTH FACING LOUNGE/DINING ROOM Lounge area 15'10" into bay x 13'4" (4.82m x 4.06m) Dining area 9'4" x 9'2" (2.84m x 2.79m) KITCHEN 10' x 8'2" (3.04m x 2.48m) FIRST FLOOR LANDING SOUTH FACING BEDROOM 1 11'8" x 11'5" (3.55m x 3.47m) BEDROOM 2 11'8" x 9'4" (3.55m x 2.84m) SOUTH FACING BEDROOM 3 7'8" x 5'11" (2.33m x 1.80m) SHOWER ROOM/WC 6'4" x 5'6" (1.93m x 1.67m)

FRONT GARDEN

GARAGE 16'11" max x 8'5" max (internal measurements) (5.15m x 2.56m)

PARKING SPACE

REAR GARDEN

Council Tax band: C

Tenure: Freehold

EPC Energy Efficiency Rating: D

1ST FLOOR 38.1 sq.m. (410 sq.ft.) approx.

8 CHANNEL GRANGE TELSCOMBE CLIFFS PEACEHAVEN

TOTAL FLOOR AREA : 78.8 sq.m. (848 sq.ft.) approx. Whilst every attempt has been made to ensure the accuracy of the floorplan contained here, measurements of dors, windows, norms and any other items are approximate and no responsibility is taken for any error, omission or mis-statement. This plan is for illustrative purposes only and should be used as such by any prospective purchaser. The services, systems and appliances shown have not been tested and no guarantee as to their operability or efficiency can be given. Made with heropk c%2025