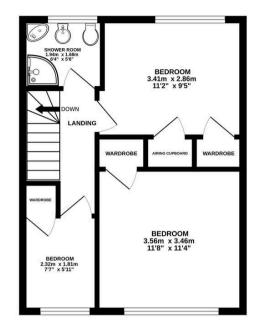

## 8 Channel Grange

South Coast Road, Telscombe Cliffs ENTRANCE PORCH 6'6" x 1'1" (1.98m x 0.33m) ENTRANCE HALL SOUTH FACING LOUNGE/DINING ROOM Lounge area 15'10" into bay x 13'4" (4.82m x 4.06m) Dining area 9'4" x 9'2" (2.84m x 2.79m) KITCHEN 10' x 8'2" (3.04m x 2.48m) FIRST FLOOR LANDING SOUTH FACING BEDROOM 1 11'8" x 11'5" (3.55m x 3.47m) BEDROOM 2 11'8" x 9'4" (3.55m x 2.84m) SOUTH FACING BEDROOM 3 7'8" x 5'11" (2.33m x 1.80m) SHOWER ROOM/WC 6'4" x 5'6" (1.93m x 1.67m)

FRONT GARDEN

GARAGE 16'11" max x 8'5" max (internal measurements) (5.15m x 2.56m)

PARKING SPACE

REAR GARDEN

Council Tax band: C

Tenure: Freehold

EPC Energy Efficiency Rating: D

1ST FLOOR 38.1 sq.m. (410 sq.ft.) approx.

8 CHANNEL GRANGE TELSCOMBE CLIFFS PEACEHAVEN

TOTAL FLOOR AREA : 78.8 sq.m. (848 sq.ft.) approx. Whilst every attempt has been made to ensure the accuracy of the floorplan contained here, measurements of dors, windows, norms and any other items are approximate and no responsibility is taken for any error, omission or mis-statement. This plan is for illustrative purposes only and should be used as such by any prospective purchaser. The services, systems and appliances shown have not been tested and no guarantee as to their operability or efficiency can be given. Made with heropk c%2025