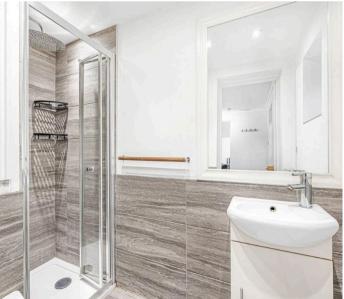

### Saltdean

The property needs to be viewed internally to appreciate the space and condition.

ENTRANCE HALL

FAMILY/DINING ROOM 17' x 14'6" (5.18m x 4.42m) BALCONY

KITCHEN 11'11" x 9'4" (3.63m x 2.84m) UTILITY ROOM 7'9" x 3'1" (2.36m x 0.94m) BEDROOM 1 14'5" x 10'5" (4.39m x 3.18m) EN-SUITE SHOWER ROOM/WC BATHROOM/WC LOUNGE 22'10" x 14'5" (6.96m x 4.39m) STUDY 18'9" x 6'10" (5.72m x 2.08m) BEDROOM 2 12'6" x 10'5" (3.81m x 3.18m) BEDROOM 3 13'11" x 11'3" (4.24m x 3.43m) WC