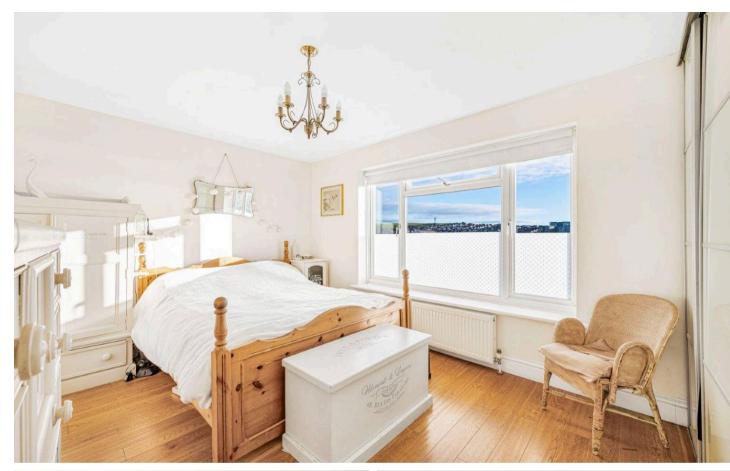

### Saltdean

The property needs to be viewed internally to appreciate the space and condition.

ENTRANCE HALL

FAMILY/DINING ROOM 17' x 14'6" (5.18m x 4.42m) BALCONY

KITCHEN 11'11" x 9'4" (3.63m x 2.84m) UTILITY ROOM 7'9" x 3'1" (2.36m x 0.94m) BEDROOM 1 14'5" x 10'5" (4.39m x 3.18m) EN-SUITE SHOWER ROOM/WC BATHROOM/WC LOUNGE 22'10" x 14'5" (6.96m x 4.39m) STUDY 18'9" x 6'10" (5.72m x 2.08m) BEDROOM 2 12'6" x 10'5" (3.81m x 3.18m) BEDROOM 3 13'11" x 11'3" (4.24m x 3.43m) WC