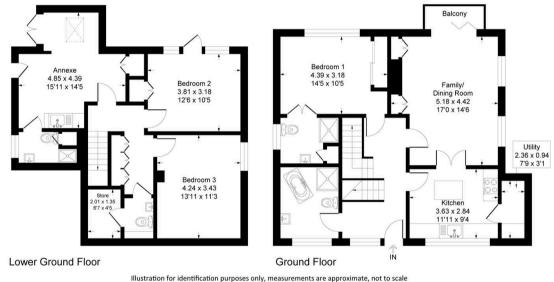

### Saltdean

The property needs to be viewed internally to appreciate the space and condition.

ENTRANCE HALL

FAMILY/DINING ROOM 17' x 14'6" (5.18m x 4.42m) BALCONY

KITCHEN 11'11" x 9'4" (3.63m x 2.84m) UTILITY ROOM 7'9" x 3'1" (2.36m x 0.94m) BEDROOM 1 14'5" x 10'5" (4.39m x 3.18m) EN-SUITE SHOWER ROOM/WC BATHROOM/WC LOUNGE 22'10" x 14'5" (6.96m x 4.39m) STUDY 18'9" x 6'10" (5.72m x 2.08m) BEDROOM 2 12'6" x 10'5" (3.81m x 3.18m) BEDROOM 3 13'11" x 11'3" (4.24m x 3.43m) WC

ANNEXE 15'11" x 14'5" (4.85m x 4.39m)

Council Tax band: E

Tenure: Freehold

EPC Energy Efficiency Rating: C

CarruthersandLuck SalesandLettings

38 Saltdean Drive, BN2 8SB

N