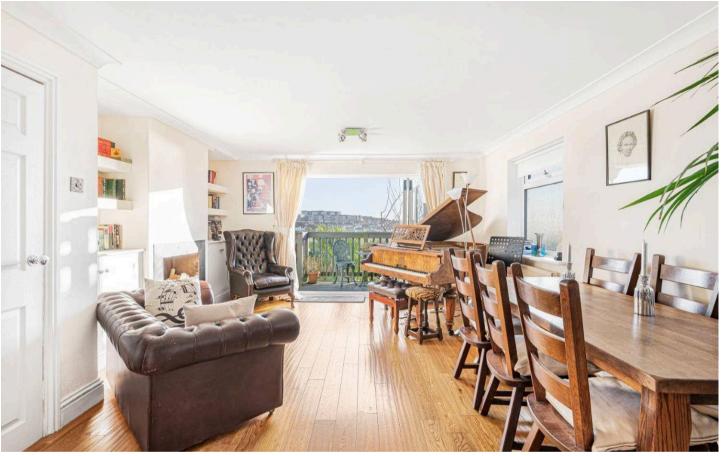

The property has been the subject of considerable improvement and extension by the present owner who has created a bright, spacious home with stunning views over Saltdean Park and to the sea from all principle rooms.

The front door leads to a spacious entrance hall with a feature turned staircase and wood floors. The kitchen is to the front and is fitted with a range of modern units with a wide range of base units, wall cupboards and a central island, all finished off with solid wood worktops. The kitchen has an integrated double oven, hob and dishwasher. Off of the kitchen is a useful utility area. A feature exposed brick wall with double doors lead through to a reception/dining room with full width bi-fold doors to a balcony with lovely views to the sea, park and over Saltdean.