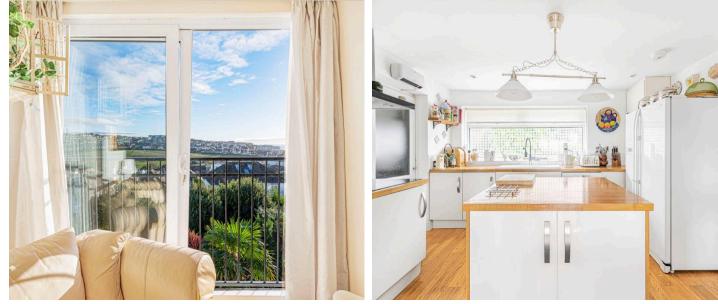

The property has been the subject of considerable improvement and extension by the present owner who has created a bright, spacious home with stunning views over Saltdean Park and to the sea from all principle rooms.

The front door leads to a spacious entrance hall with a feature turned staircase and wood floors. The kitchen is to the front and is fitted with a range of modern units with a wide range of base units, wall cupboards and a central island, all finished off with solid wood worktops. The kitchen has an integrated double oven, hob and dishwasher. Off of the kitchen is a useful utility area. A feature exposed brick wall with double doors lead through to a reception/dining room with full width bi-fold doors to a balcony with lovely views to the sea, park and over Saltdean.