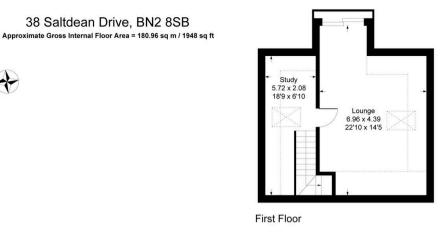

### Saltdean

The property needs to be viewed internally to appreciate the space and condition.

ENTRANCE HALL

FAMILY/DINING ROOM 17' x 14'6" (5.18m x 4.42m) BALCONY

KITCHEN 11'11" x 9'4" (3.63m x 2.84m) UTILITY ROOM 7'9" x 3'1" (2.36m x 0.94m) BEDROOM 1 14'5" x 10'5" (4.39m x 3.18m) EN-SUITE SHOWER ROOM/WC BATHROOM/WC LOUNGE 22'10" x 14'5" (6.96m x 4.39m) STUDY 18'9" x 6'10" (5.72m x 2.08m) BEDROOM 2 12'6" x 10'5" (3.81m x 3.18m) BEDROOM 3 13'11" x 11'3" (4.24m x 3.43m) WC

ANNEXE 15'11" x 14'5" (4.85m x 4.39m)

Council Tax band: E

Tenure: Freehold

EPC Energy Efficiency Rating: C

CarruthersandLuck SalesandLettings

38 Saltdean Drive, BN2 8SB

N