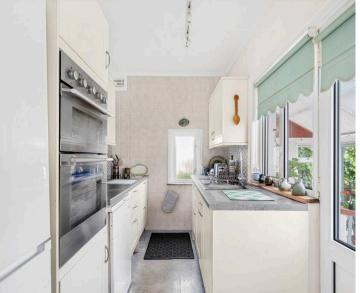

The kitchen provides ample space for appliances, making meal prep a breeze. The property also features a convenient shower room for added convenience. Also the bungalow benefits from a good sized loft and has potential for further development (STPP).

**ENTRANCE PORCH** 

**ENTRANCE HALL** 

KITCHEN 11' x 6'3" (3.35m x 1.91m)

LOUNGE 15'8" x 13' (4.78m x 3.96m)

CONSERVATORY 21'3" x 5'2" (6.48m x 1.57m)

BEDROOM 1/RECEPTION ROOM 13'7" x 12' (4.14m x 3.66m)

BEDROOM 2 13'7" x 11'11" (4.14m x 3.63m)