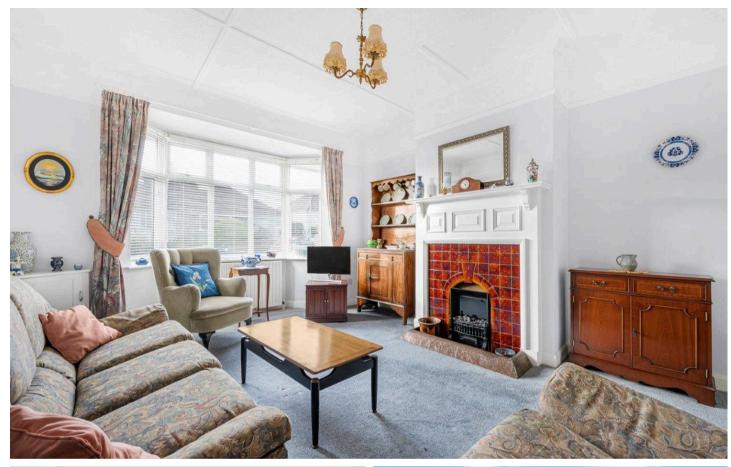

#### Newhaven

Welcome to this charming detached bungalow that offers a versatile layout and plenty of space. With 2/3 bedrooms, this place is perfect for families or those who enjoy having extra room to spread out. The bedroom 1/reception room is bathed in natural light thanks to the bay window, and the high ceilings throughout add to the sense of space.

**ENTRANCE PORCH** 

**ENTRANCE HALL** 

KITCHEN 11' x 6'3" (3.35m x 1.91m)

LOUNGE 15'8" x 13' (4.78m x 3.96m)

CONSERVATORY 21'3" x 5'2" (6.48m x 1.57m)

BEDROOM 1/RECEPTION ROOM 13'7" x 12' (4.14m x 3.66m)

BEDROOM 2 13'7" x 11'11" (4.14m x 3.63m)