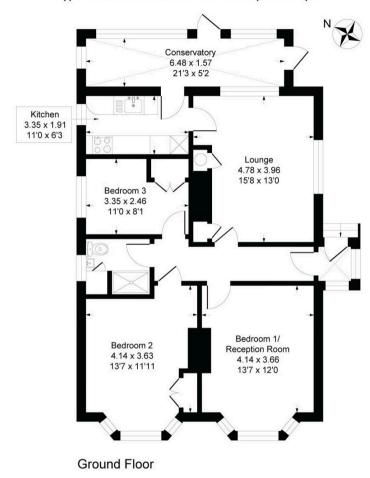

**ENTRANCE PORCH** 

**ENTRANCE HALL** 

KITCHEN 11' x 6'3" (3.35m x 1.91m)

LOUNGE 15'8" x 13' (4.78m x 3.96m)

CONSERVATORY 21'3" x 5'2" (6.48m x 1.57m)

BEDROOM 1/RECEPTION ROOM 13'7" x 12' (4.14m x 3.66m)

BEDROOM 2 13'7" x 11'11" (4.14m x 3.63m)

BEDROOM 3 11' x 8'1" (3.35m x 2.46m)

SHOWER ROOM/WC

GARDENS

Council Tax band: D

Tenure: Freehold

EPC Energy Efficiency Rating: E

### 6 Second AV, BN9 9HR

Approximate Gross Internal Floor Area = 92.88 sq m / 1000 sq ft

Illustration for identification purposes only, measurements are approximate, not to scale