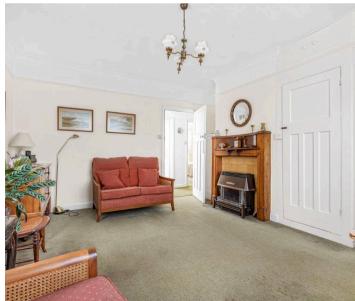

**ENTRANCE PORCH** 

**ENTRANCE HALL** 

KITCHEN 11' x 6'3" (3.35m x 1.91m)

LOUNGE 15'8" x 13' (4.78m x 3.96m)

CONSERVATORY 21'3" x 5'2" (6.48m x 1.57m)

BEDROOM 1/RECEPTION ROOM 13'7" x 12' (4.14m x 3.66m)

BEDROOM 2 13'7" x 11'11" (4.14m x 3.63m)