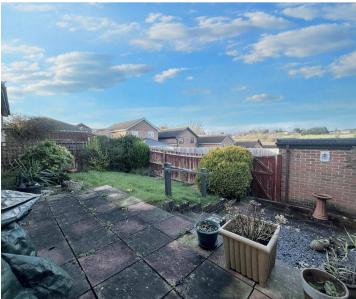

One of the bedrooms features an en-suite, while a family shower room ensures everyone's needs are met. Storage won't be an issue with a double cupboard in the hallway. Step outside to find a rear garden, complete with steps leading down to a gate for access to the garage, which has power and light ideal for DIY projects or extra storage needs.