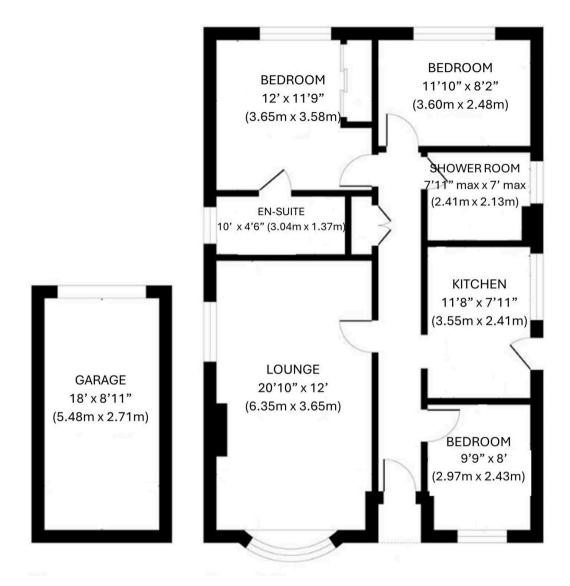

## 28 Telscombe Road

Peacehaven

**ENTRANCE HALL** 

LOUNGE 20'10" x 12' (6.35m x 3.65m)

KITCHEN 11'8" x 7'11" (3.55m x 2.41m)

BEDROOM 1 12' x 11'9" (3.65m x 3.58m)

EN-SUITE 10' x 4'6" (3.04m x 1.37m)

BEDROOM 2 11'10" x 8'2" (3.60m x 2.48m)

BEDROOM 3 9'9" x 8' (2.97m x 2.43m)

SHOWER ROOM/WC 7'11" max x 7' max (2.41m x 2.13m)

FRONT GARDEN

GARAGE 18' max x 8'11" max (internal measurements) (5.48m x 2.71m)

REAR GARDEN

Council Tax band: D

Tenure: Freehold