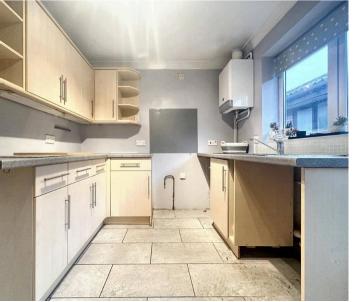

## Peacehaven

Welcome to this charming 3-bedroom detached bungalow that's the perfect mix of cosy and spacious. The highlight? A large living room boasting a south-facing bay window that floods the room with natural light, creating a warm and inviting atmosphere. The kitchen is a practical space with room for all your appliances and a convenient door leading to the side of the bungalow.

## 28 Telscombe Road

Peacehaven

**ENTRANCE HALL** 

LOUNGE 20'10" x 12' (6.35m x 3.65m)

KITCHEN 11'8" x 7'11" (3.55m x 2.41m)

BEDROOM 1 12' x 11'9" (3.65m x 3.58m)

EN-SUITE 10' x 4'6" (3.04m x 1.37m)

BEDROOM 2 11'10" x 8'2" (3.60m x 2.48m)