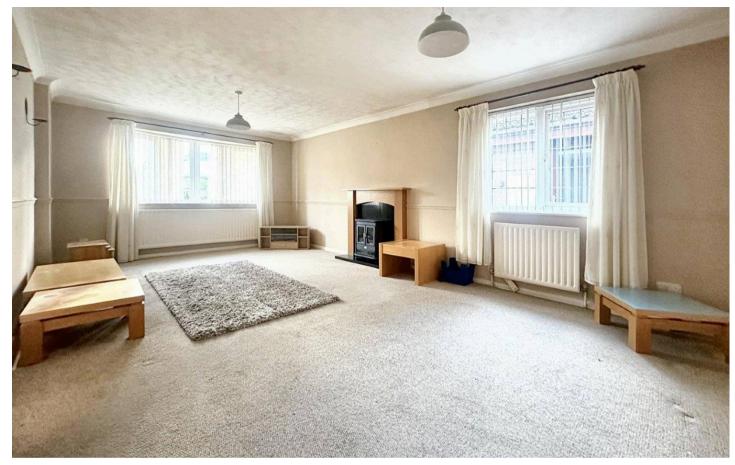

## Peacehaven

Welcome to this charming 3-bedroom detached bungalow that's the perfect mix of cosy and spacious. The highlight? A large living room boasting a south-facing bay window that floods the room with natural light, creating a warm and inviting atmosphere. The kitchen is a practical space with room for all your appliances and a convenient door leading to the side of the bungalow.

## 28 Telscombe Road

Peacehaven

**ENTRANCE HALL** 

LOUNGE 20'10" x 12' (6.35m x 3.65m)

KITCHEN 11'8" x 7'11" (3.55m x 2.41m)

BEDROOM 1 12' x 11'9" (3.65m x 3.58m)

EN-SUITE 10' x 4'6" (3.04m x 1.37m)

BEDROOM 2 11'10" x 8'2" (3.60m x 2.48m)