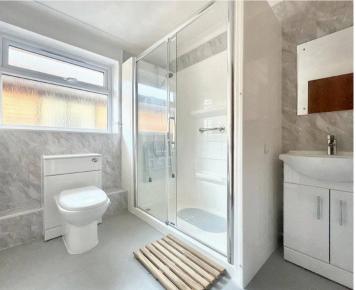

One of the bedrooms features an en-suite, while a family shower room ensures everyone's needs are met. Storage won't be an issue with a double cupboard in the hallway. Step outside to find a rear garden, complete with steps leading down to a gate for access to the garage, which has power and light ideal for DIY projects or extra storage needs.

BEDROOM 3 9'9" x 8' (2.97m x 2.43m)

SHOWER ROOM/WC 7'11" max x 7' max (2.41m x 2.13m)

FRONT GARDEN

GARAGE 18' max x 8'11" max (internal measurements) (5.48m x 2.71m)

REAR GARDEN

Council Tax band: D

Tenure: Freehold