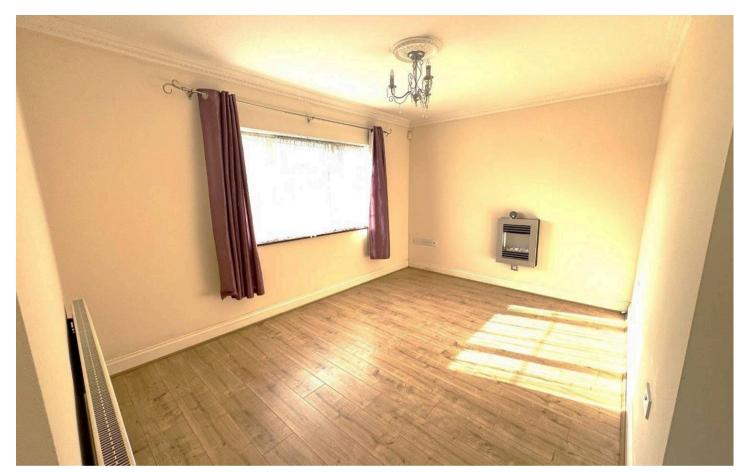

BEDROOM 1 3.2m x 2.9m 13'10"' x 9'9" Plus wardrobe recess, built in double wardrobes, radiator, power points ,window overlooking side.

BEDOOM 2 3.2m x 2.9m 12'11" x 8'10" Radiator power points, window overlooking side