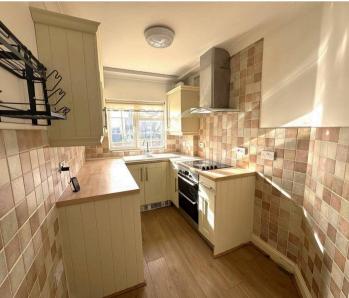

KITCHEN 3.6m x 3.6m 9'9" x 6'4" Extensive laminate work surfaces with Inset white enamel sink, and ample cupboards and drawers below, integrated dishwasher and washing machine built in oven and hob with extractor hood over, ample power points, excellent range of eye level cupboards, part fully tiled walls, , window overlooking front.