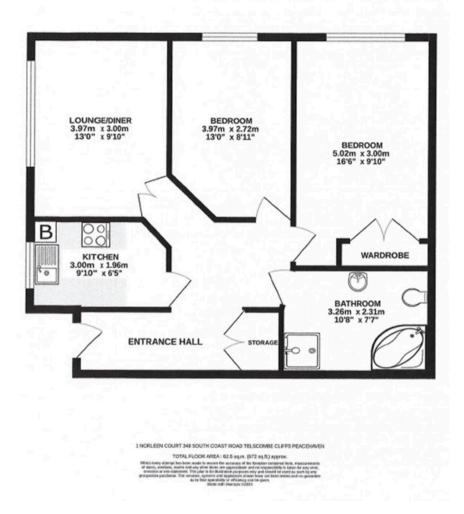

rk surfaces with Inset white enamel sink, and ample cupboards and drawers below, integrated dishwasher and washing machine built in oven and hob with extractor hood over, ample power points, excellent range of eye level cupboards, part fully tiled walls, , window overlooking front.

BEDROOM 1 3.2m x 2.9m 13'10"' x 9'9" Plus wardrobe recess, built in double wardrobes, radiator, power points ,window overlooking side.

BEDOOM 2 3.2m x 2.9m 12'11" x 8'10" Radiator power points, window overlooking side

SPACIOUS BATH/SHOWER ROOM White suite comprising panelled bath, pedestal wash basin, fully tiled shower cubicle, concealed WC, heated towel rail, fully tiled walls.

Council Tax band: B

Tenure: Leasehold

EPC Energy Efficiency Rating: C









## GROUND FLOOR 62.5 sq.m. (672 sq.ft.) approx.



## Carruthers and Luck Sales and Lettings

233A South Coast Road, Peacehaven - BN10 8LD

01273 585001

sales@carruthersandluck.co.uk

www.carruthersandluck.co.uk





These particulars are prepared diligently and all reasonable steps are taken to ensure their accuracy. Neither the company or a seller will however be under any liability to any purchaser or prospective purchaser in respect of them. The description, Dimensions and all other information is believed to be correct, but their accuracy is no way guaranteed. The services have not been tested. Any floor plans shown are for identification purposes only and are not to scale Directors: Paul Carruthers Stephen Luck