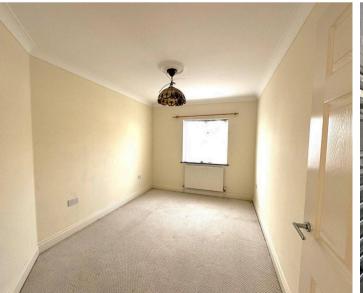

BEDROOM 1 3.2m x 2.9m 13'10"' x 9'9" Plus wardrobe recess, built in double wardrobes, radiator, power points ,window overlooking side.

BEDOOM 2 3.2m x 2.9m 12'11" x 8'10" Radiator power points, window overlooking side