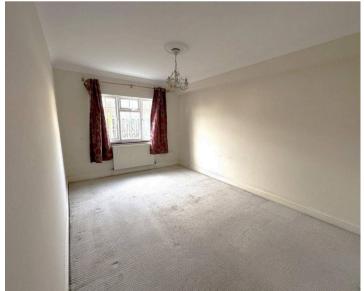

BEDROOM 1 3.2m x 2.9m 13'10"' x 9'9" Plus wardrobe recess, built in double wardrobes, radiator, power points ,window overlooking side.

BEDOOM 2 3.2m x 2.9m 12'11" x 8'10" Radiator power points, window overlooking side