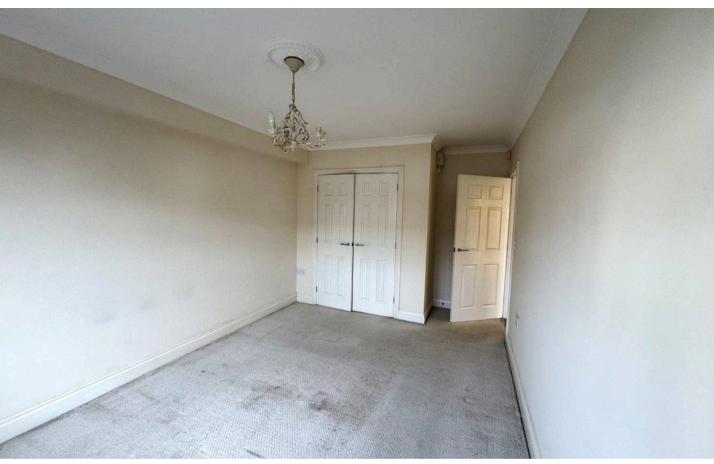

## 1 Norleen Court

348 South Coast Road, Telscombe Cliffs

UPVC FRONT DOOR TO SPACIOUS ENTRANCE HALL

LOUNGE 4.4m x 3.6m 13'4" x 9'Fire surround radiator power points, wooden laminate flooring, windows overlooking front.

BEDROOM 1 3.2m x 2.9m 13'10"' x 9'9" Plus wardrobe recess, built in double wardrobes, radiator, power points ,window overlooking side.

BEDOOM 2 3.2m x 2.9m 12'11" x 8'10" Radiator power points, window overlooking side