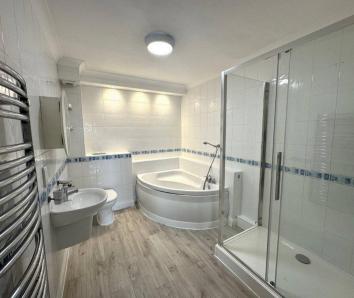

SPACIOUS BATH/SHOWER ROOM White suite comprising panelled bath, pedestal wash basin, fully tiled shower cubicle, concealed WC, heated towel rail, fully tiled walls.

Council Tax band: B

Tenure: Leasehold