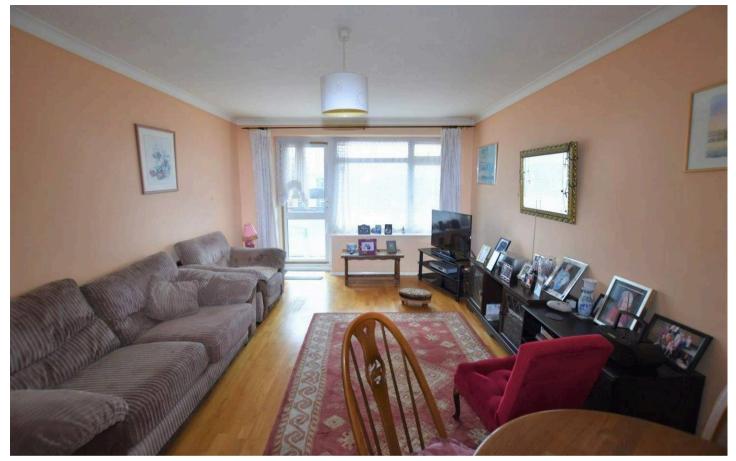

The flat is a very good size with a large entrance hall, 2 double bedrooms and a nice size lounge with a window and door to a south facing sun balcony with views over the communal gardens.

- Walking distance of the local shops
- Lounge with balcony
- Bus services to Brighton City Centre

## 35 Westbrook

Lustrells Vale, Saltdean

COMMUNAL ENTRANCE Entry phone system

LOUNGE 17'9" x 11'11" (5.41m x 3.63m) Double glazed window overlooking the courtyard area, door to balcony, storage heater.

KITCHEN 12' x 6' (3.66m x 1.83m) Wall and base units, sink and drainer, space for electric cooker, fridge/freezer, washing machine.