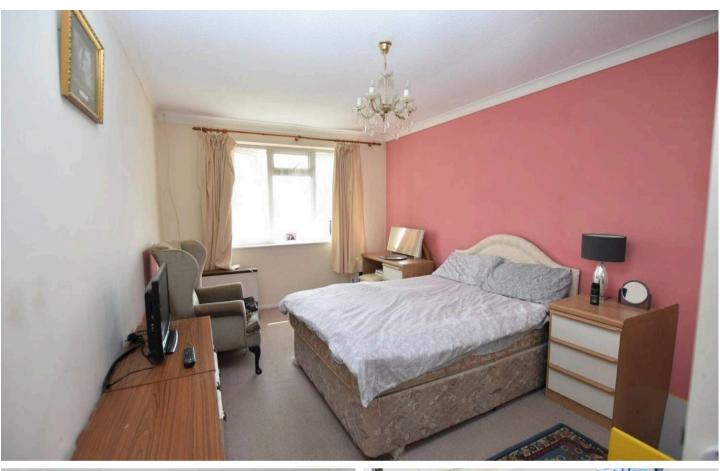

BEDROOM 1 16' x 9'11" (4.88m x 3.02m) Double glazed window, storage heater.

BEDROOM 2 14' x 8'3" (4.28m x 2.51m) Double glazed window, storage heater.

BATHROOM Panelled bath, pedestal wash basin, double glazed window.