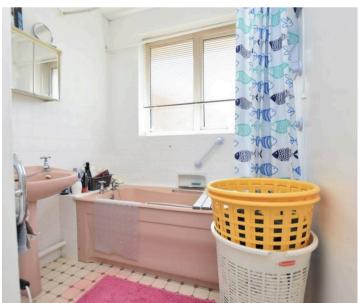

BEDROOM 1 16' x 9'11" (4.88m x 3.02m) Double glazed window, storage heater.

BEDROOM 2 14' x 8'3" (4.28m x 2.51m) Double glazed window, storage heater.

BATHROOM Panelled bath, pedestal wash basin, double glazed window.

SEPARATE WC Low level wc, sink.

Council Tax band: B

Tenure: Share of Freehold

EPC Energy Efficiency Rating: D