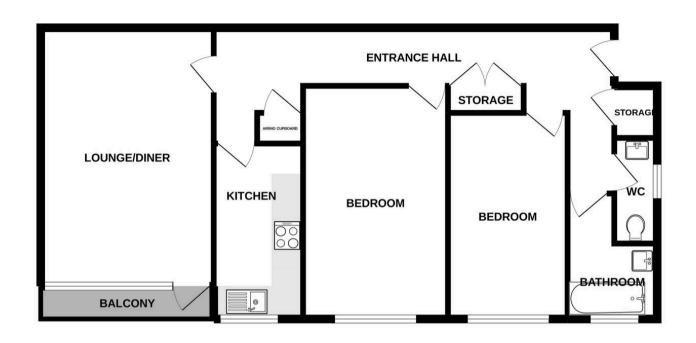

## 35 Westbrook

Lustrells Vale, Saltdean

COMMUNAL ENTRANCE Entry phone system

LOUNGE 17'9" x 11'11" (5.41m x 3.63m) Double glazed window overlooking the courtyard area, door to balcony, storage heater.

KITCHEN 12' x 6' (3.66m x 1.83m) Wall and base units, sink and drainer, space for electric cooker, fridge/freezer, washing machine.

BEDROOM 1 16' x 9'11" (4.88m x 3.02m) Double glazed window, storage heater.

BEDROOM 2 14' x 8'3" (4.28m x 2.51m) Double glazed window, storage heater.

BATHROOM Panelled bath, pedestal wash basin, double glazed window.

SEPARATE WC Low level wc, sink.

Council Tax band: B

Tenure: Share of Freehold

EPC Energy Efficiency Rating: D

### GROUND FLOOR 75.2 sq.m. (809 sq.ft.) approx.

#### 35 WESTBROOK LUSTRELLS VALE SALTDEAN BRIGHTON

TOTAL FLOOR AREA: 75.2 sq.m. (809 sq.ft.) approx.

Whist every attempt has been made to ensure the accuracy of the floorpian contained here, measurements of doors, windows, rooms and any other litems are approximate and no responsibility is taken for any error, omission or mis-statement. This plan is for illustrative purposes only and should be used as such by any prospective purchaser. The services, systems and appliances shown have not been tested and no guaranted as to their operability or efficiency can be given.