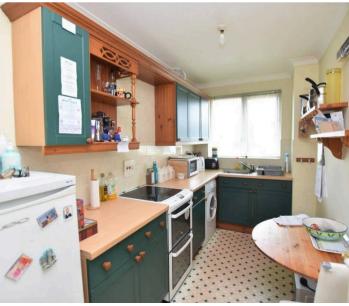

## 35 Westbrook

Lustrells Vale, Saltdean

COMMUNAL ENTRANCE Entry phone system

LOUNGE 17'9" x 11'11" (5.41m x 3.63m) Double glazed window overlooking the courtyard area, door to balcony, storage heater.

KITCHEN 12' x 6' (3.66m x 1.83m) Wall and base units, sink and drainer, space for electric cooker, fridge/freezer, washing machine.