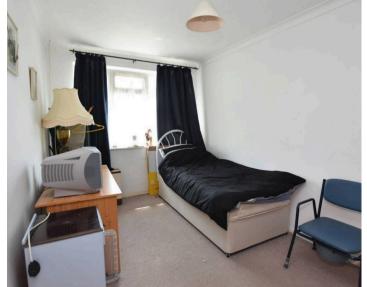

BEDROOM 1 16' x 9'11" (4.88m x 3.02m) Double glazed window, storage heater.

BEDROOM 2 14' x 8'3" (4.28m x 2.51m) Double glazed window, storage heater.

BATHROOM Panelled bath, pedestal wash basin, double glazed window.