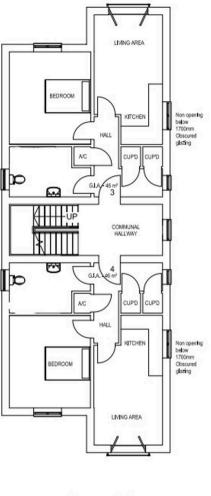

Measurements for Flats 5 and 6

ENTRANCE HALL

OPEN PLAN LIVING/KITCHEN 18'9" x 9' (5.71m x 2.74m) BEDROOM 11'3" x 8'4" (3.42m x 2.54m)

WETROOM 7'l x 5'7" (2.15m x 1.70m)

BALCONY 9'8" x 6'1" (2.94m x 1.85m)

Council Tax band: D

Tenure: Leasehold

EPC Energy Efficiency Rating: B

GROUND FLOOR PLAN

FIRST FLOOR PLAN