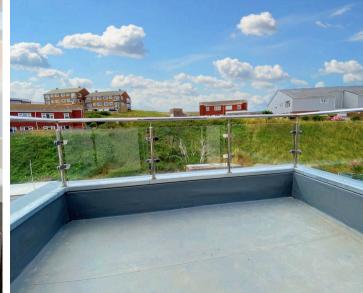

There are 2 flats on the ground floor, each with their own outside spaces accessed via French doors from the Living rooms. The front flat has a particularly nice patio area and the rear has an allocated outside space. The 2 first floor flats have French doors with Juliet balconies and the top floor flat have 9' x 6' balconies with nice views. 3 Flats are East facing and 3 flats are West facing.

- BRAND NEW FLATS
- EACH WITH BALCONY, JULIET BALCONY OR PATIO
- ALLOCATED PARKING SPACES
- UNDERFLOOR HEATING
- VIDEO ENTRY