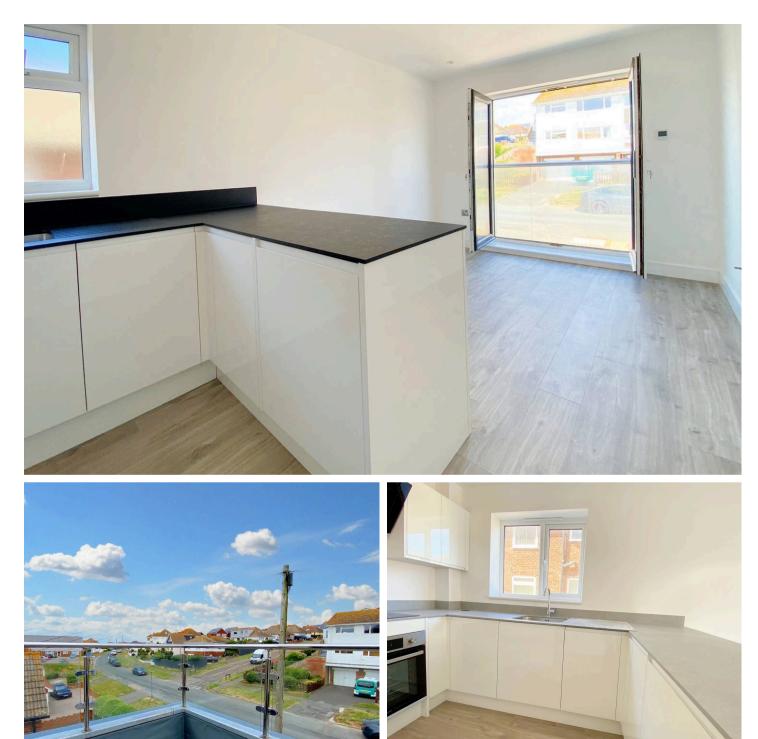

The flats have been finished to a high standard and all include underfloor heating, video entry, bathrooms with Italian tiling to the walls and floors, fitted kitchens with integrated appliances and all flats have an allocated parking space to the rear of the block.

There are 2 flats on the ground floor, each with their own outside spaces accessed via French doors from the Living rooms. The front flat has a particularly nice patio area and the rear has an allocated outside space. The 2 first floor flats have French doors with Juliet balconies and the top floor flat have 9' x 6' balconies with nice views. 3 Flats are East facing and 3 flats are West facing.

## Flats Imperial Court

22 Bannings Vale, Saltdean

The main entrance hallway has a video entry phone system. The flooring is high quality wood effect flooring which also runs up the wide modern staircase. Each flat also has a cupboard in the communal hall.