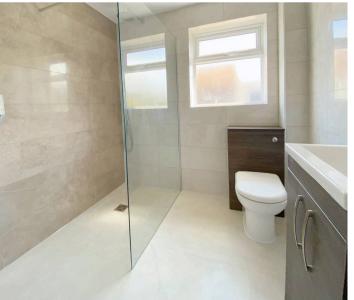

The flats have been finished to a high standard and all include underfloor heating, video entry, bathrooms with Italian tiling to the walls and floors, fitted kitchens with integrated appliances and all flats have an allocated parking space to the rear of the block.

Measurements for Flats 1,2 3 and 4

ENTRANCE HALL/SUDY AREA 9'6" x 4' (2.89m x 1.21m)

OPEN PLAN LIVING/KITCHEN 18'4" x 9'6" (5.58m x 2.89m)

BEDROOM 12'11" x 11'5" (3.93m x 3.47m)

WETROOM 11'6" x 7' (3.50m x 2.13m)