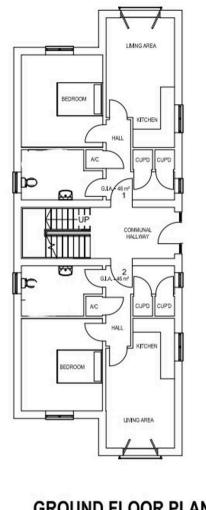

Measurements for Flats 1,2 3 and 4

ENTRANCE HALL/SUDY AREA 9'6" x 4' (2.89m x 1.21m)

OPEN PLAN LIVING/KITCHEN 18'4" x 9'6" (5.58m x 2.89m)

BEDROOM 12'11" x 11'5" (3.93m x 3.47m)

WETROOM 11'6" x 7' (3.50m x 2.13m)

Council Tax band: D

Tenure: Leasehold

EPC Energy Efficiency Rating: B

GROUND FLOOR PLAN

FIRST FLOOR PLAN