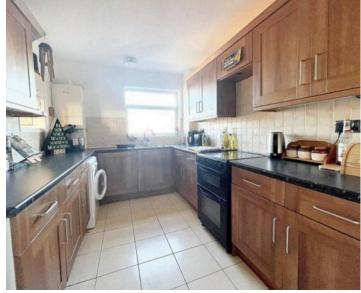

The property offers a bright and airy living space with it west facing lounge/dining room that enjoys views across Peace Park towards the English Channel, a good size kitchen, two bedrooms, spacious entrance hall with a large storage cupboard and a bathroom/wc that is fitted with a modern white suit.

## Flat 2 Malines Court

South Coast Road, Peacehaven

ENTRANCE HALL

WEST FACING LOUNGE/DINING ROOM 19'8" x 13'10" max (5.99m x 4.21m)

KITCHEN 10'10" x 8'1" (3.30m x 2.46m)

BEDROOM 1 10'10" x 9'10" (3.30m x 2.99m)