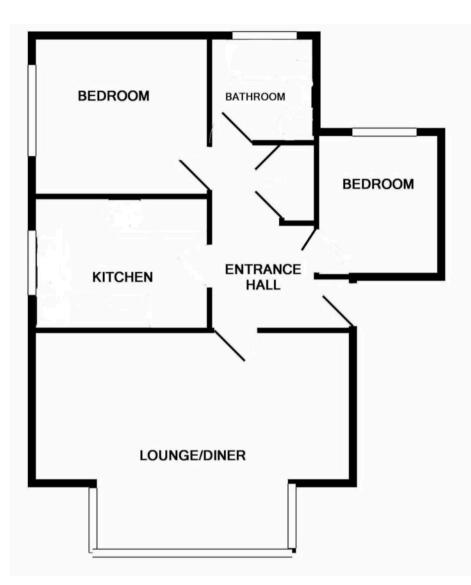

## Flat 2 Malines Court

South Coast Road, Peacehaven

ENTRANCE HALL

WEST FACING LOUNGE/DINING ROOM 19'8" x 13'10" max (5.99m x 4.21m)

KITCHEN 10'10" x 8'1" (3.30m x 2.46m)

BEDROOM 1 10'10" x 9'10" (3.30m x 2.99m)

BEDROOM 2 8'11" x 7'8" (2.71m x 2.33m)

BATHROOM/WC 6'8" x 6'2" (2.03m x 1.87m)

OUTSIDE

COMMUNAL GARDENS

GARAGE

Council Tax band: B

Tenure: Leasehold

EPC Energy Efficiency Rating: D