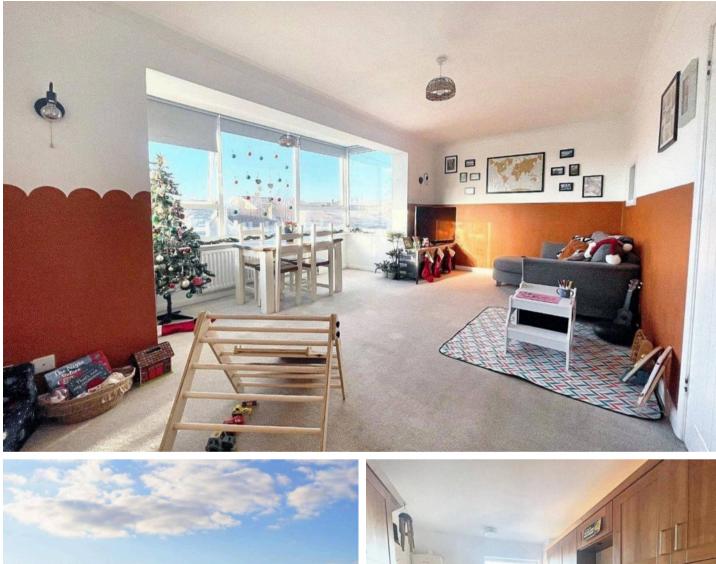

The property offers a bright and airy living space with it west facing lounge/dining room that enjoys views across Peace Park towards the English Channel, a good size kitchen, two bedrooms, spacious entrance hall with a large storage cupboard and a bathroom/wc that is fitted with a modern white suit.

## Flat 2 Malines Court

South Coast Road, Peacehaven

ENTRANCE HALL

WEST FACING LOUNGE/DINING ROOM 19'8" x 13'10" max (5.99m x 4.21m)

KITCHEN 10'10" x 8'1" (3.30m x 2.46m)

BEDROOM 1 10'10" x 9'10" (3.30m x 2.99m)