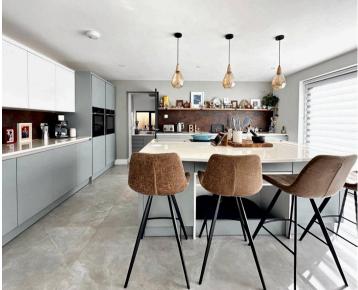

The vendors purchased the property through us in 2019 and have spent the last couple of years developing it into a superbly spacious and imposing detached house that has a great layout including a feature 37' open plan family room consisting of a high quality Kitchen, Dining area and a Living area with dual aspect log burner. In addition to this room the property also has a separate Lounge with views over the park.

- \* The property has been a ground up renovation. It is not as such, a new build though has had everything done including a first floor added, extension of the ground floor and complete refurbishment.
- 37' open plan family room opens onto the rear garden
- High quality Kitchen with large focal Island
- Feature 17' x 12' Galleried Landing with Sea views
- Separate 2nd Lounge
- Large Garage
- Lovely views to the Sea, Saltdean Park and to the downs

## 15 Arundel Drive West

Saltdean

ENTANCE HALL 19'4" x 7'4" (5.91m x 2.25m)

LOUNGE 18'1" x 12'5" (5.51m x 3.81m)

OPEN PLAN KITCHEN/LIVING ROOM 37' x 13'5" (11.27m x 4.11m)

UTILITY ROOM 22'1" x 6' (6.73m x 1.82m)