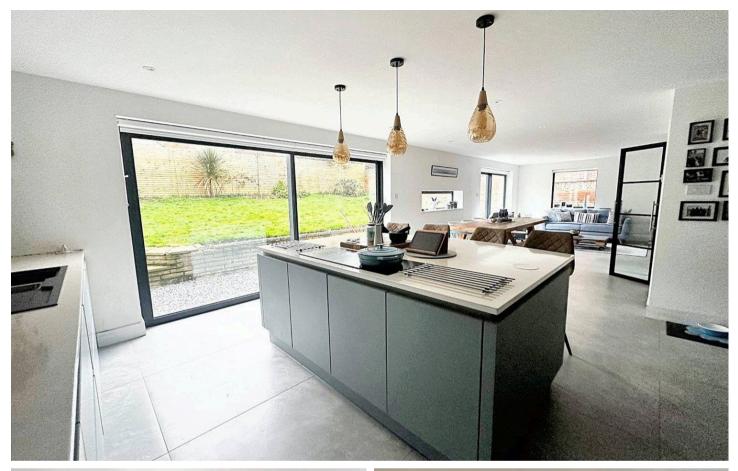

The vendors purchased the property through us in 2019 and have spent the last couple of years developing it into a superbly spacious and imposing detached house that has a great layout including a feature 37' open plan family room consisting of a high quality Kitchen, Dining area and a Living area with dual aspect log burner. In addition to this room the property also has a separate Lounge with views over the park.

- \* The property has been a ground up renovation. It is not as such, a new build though has had everything done including a first floor added, extension of the ground floor and complete refurbishment.
- 37' open plan family room opens onto the rear garden
- High quality Kitchen with large focal Island
- Feature 17' x 12' Galleried Landing with Sea views
- Separate 2nd Lounge
- Large Garage
- Lovely views to the Sea, Saltdean Park and to the downs

## 15 Arundel Drive West

Saltdean

ENTANCE HALL 19'4" x 7'4" (5.91m x 2.25m)

LOUNGE 18'1" x 12'5" (5.51m x 3.81m)

OPEN PLAN KITCHEN/LIVING ROOM 37' x 13'5" (11.27m x 4.11m)

UTILITY ROOM 22'1" x 6' (6.73m x 1.82m)