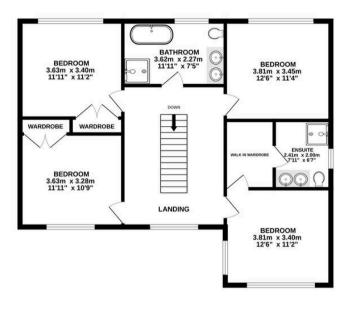

## 15 Arundel Drive West

Saltdean

ENTANCE HALL 19'4" x 7'4" (5.91m x 2.25m)

LOUNGE 18'1" x 12'5" (5.51m x 3.81m)

OPEN PLAN KITCHEN/LIVING ROOM 37' x 13'5" (11.27m x 4.11m)

UTILITY ROOM 22'1" x 6' (6.73m x 1.82m)

BEDROOM 5 10'9" x 9'3" (3.32m x 2.83m)

EN-SUITE SHOWER ROOM 10'2" x 4'2" (3.10m x 1.28m)

OPEN GALLERIED LANDING 16'9" x 12'1" (5.15m x 3.68m)

BEDROOM 1 12'6" x 11'2" (3.84m x 3.41m)

EN-SUITE DRESSING ROOM 8'1" x 5'6" (2.46m x 1.7m)

EN-SUITE SHOWER ROOM 8' x 6'9" (2.43m x 2.10m)

BEDROOM 2 12' x 11' (3.65m x 3.35m)

BEDROOM 3 12' x 11' (3.65m x 3.35m)

BEDROOM 4 13' X 11' (3.96m x 3.35m)

BATHROOM 11'9" x 7'9" (3.62m x 2.40m)

Council Tax band: D

#### 15 ARUNDEL DRIVE WEST SALTDEAN BRIGHTON

TOTAL FLOOR AREA: 220.9 sq.m. (2378 sq.ft.) approx.

Whilst every attempt has been made to ensure the accuracy of the floorplan contained here, measurements of doors, windows, rooms and any other terms are approximate and no responsibility is taken for any error, omission or mis-statement. This plan is for illustrative purposes only and should be used as such by any prospective purchaser. The services, systems and appliances shown have not been tested and no guarantee as to their operability or efficiency can be given.