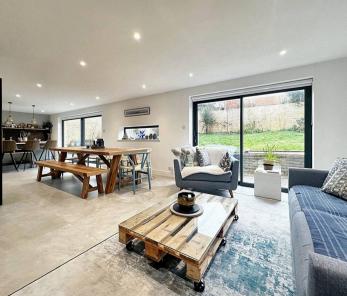

The vendors purchased the property through us in 2019 and have spent the last couple of years developing it into a superbly spacious and imposing detached house that has a great layout including a feature 37' open plan family room consisting of a high quality Kitchen, Dining area and a Living area with dual aspect log burner. In addition to this room the property also has a separate Lounge with views over the park.

## 15 Arundel Drive West

Saltdean

ENTANCE HALL 19'4" x 7'4" (5.91m x 2.25m)

LOUNGE 18'1" x 12'5" (5.51m x 3.81m)

OPEN PLAN KITCHEN/LIVING ROOM 37' x 13'5" (11.27m x 4.11m)

UTILITY ROOM 22'1" x 6' (6.73m x 1.82m)