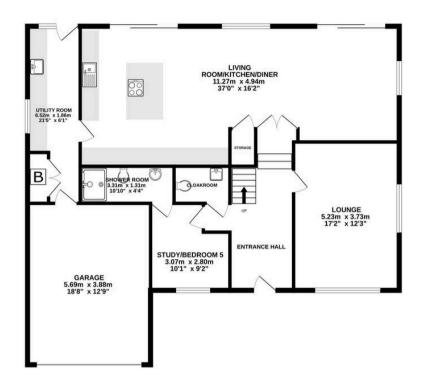

## 15 Arundel Drive West

Saltdean

ENTANCE HALL 19'4" x 7'4" (5.91m x 2.25m)

LOUNGE 18'1" x 12'5" (5.51m x 3.81m)

OPEN PLAN KITCHEN/LIVING ROOM 37' x 13'5" (11.27m x 4.11m)

UTILITY ROOM 22'1" x 6' (6.73m x 1.82m)

BEDROOM 5 10'9" x 9'3" (3.32m x 2.83m)

EN-SUITE SHOWER ROOM 10'2" x 4'2" (3.10m x 1.28m)

OPEN GALLERIED LANDING 16'9" x 12'1" (5.15m x 3.68m)

BEDROOM 1 12'6" x 11'2" (3.84m x 3.41m)

EN-SUITE DRESSING ROOM 8'1" x 5'6" (2.46m x 1.7m)

EN-SUITE SHOWER ROOM 8' x 6'9" (2.43m x 2.10m)

BEDROOM 2 12' x 11' (3.65m x 3.35m)

BEDROOM 3 12' x 11' (3.65m x 3.35m)

BEDROOM 4 13' X 11' (3.96m x 3.35m)

BATHROOM 11'9" x 7'9" (3.62m x 2.40m)

Council Tax band: D

#### 15 ARUNDEL DRIVE WEST SALTDEAN BRIGHTON

TOTAL FLOOR AREA: 220.9 sq.m. (2378 sq.ft.) approx.

Whilst every attempt has been made to ensure the accuracy of the floorplan contained here, measurements of doors, windows, rooms and any other terms are approximate and no responsibility is taken for any error, omission or mis-statement. This plan is for illustrative purposes only and should be used as such by any prospective purchaser. The services, systems and appliances shown have not been tested and no guarantee as to their operability or efficiency can be given.