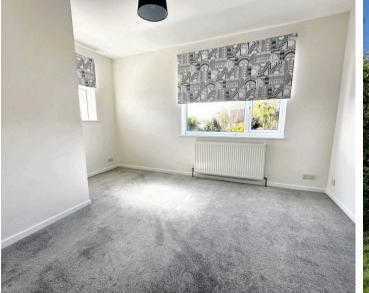

The hallway is a lovely size and creates the feeling of space for the whole flat. The hall has a built in cupboard and a hatch to the loft space. The lounge is a lovely bright south facing room and has some nice views over East Saltdean. There is a wall mounted electric fire and newly fitted blinds. The Kitchen is fitted with a range of modern cream coloured units on 3 walls with matching wall cupboards. There is a built in oven and hob, freestanding washing machine, tumble drier and dishwasher, all included in the sale. A further cupboard houses the modern gas boiler. The walls are attractively tiled and a window has views towards the downs. There are two good size double bedrooms and a modern white/grey bathroom with a 'P 'shaped bath with shower over, pedestal wash basin, low level wc and attractive tiling to the walls and floor.