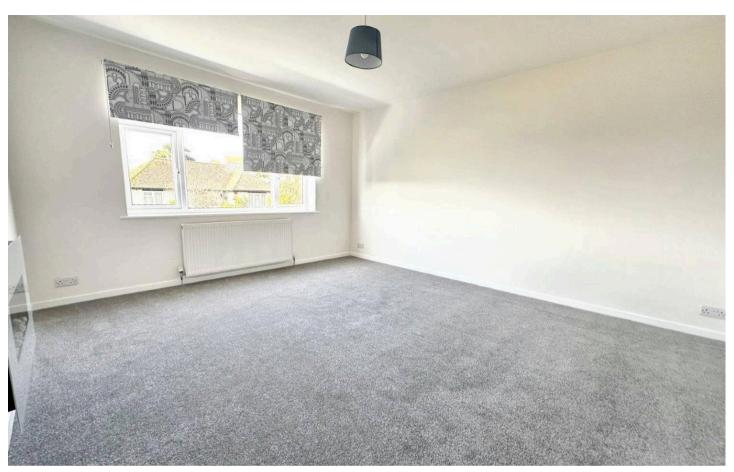

The hallway is a lovely size and creates the feeling of space for the whole flat. The hall has a built in cupboard and a hatch to the loft space. The lounge is a lovely bright south facing room and has some nice views over East Saltdean. There is a wall mounted electric fire and newly fitted blinds. The Kitchen is fitted with a range of modern cream coloured units on 3 walls with matching wall cupboards. There is a built in oven and hob, freestanding washing machine, tumble drier and dishwasher, all included in the sale. A further cupboard houses the modern gas boiler. The walls are attractively tiled and a window has views towards the downs. There are two good size double bedrooms and a modern white/grey bathroom with a 'P 'shaped bath with shower over, pedestal wash basin, low level wc and attractive tiling to the walls and floor.