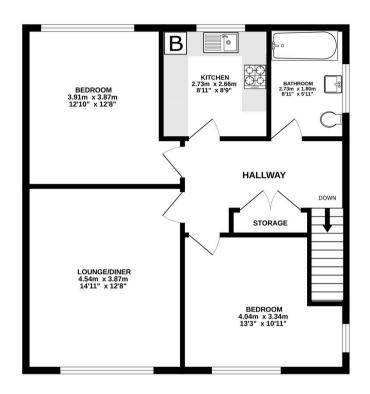

The hallway is a lovely size and creates the feeling of space for the whole flat. The hall has a built in cupboard and a hatch to the loft space. The lounge is a lovely bright south facing room and has some nice views over East Saltdean. There is a wall mounted electric fire and newly fitted blinds. The Kitchen is fitted with a range of modern cream coloured units on 3 walls with matching wall cupboards. There is a built in oven and hob, freestanding washing machine, tumble drier and dishwasher, all included in the sale. A further cupboard houses the modern gas boiler. The walls are attractively tiled and a window has views towards the downs. There are two good size double bedrooms and a modern white/grey bathroom with a 'P 'shaped bath with shower over, pedestal wash basin, low level wc and attractive tiling to the walls and floor.

The flat is offered for sale with no chain.

Council Tax band: D

Tenure: Leasehold

EPC Energy Efficiency Rating: D

FLAT 4 69 BRAMBLETYNE AVENUE SALTDEAN BRIGHTON

TOTAL FLOOR AREA: 66.7 sq.m. (718 sq.ft.) approx.
What every attempt has been made to ensure the accuracy of the thoughan contained here, measurements
of the contrained of the contrained here, measurements
of the contrained of the contrained here, measurements
of the contrained here in the contrained here is the contrained here of the contrained here
of the contrained here is the contrained here is the contrained here is the contrained here
of the contrained here is the contrained here is the contrained here is the contrained here
are the contrained here is the contrained here is the contrained here
of the contrained here is the contrained here is the contrained here
of the contrained here is the contrained here
of the contrained here is the contrained here
of the contra