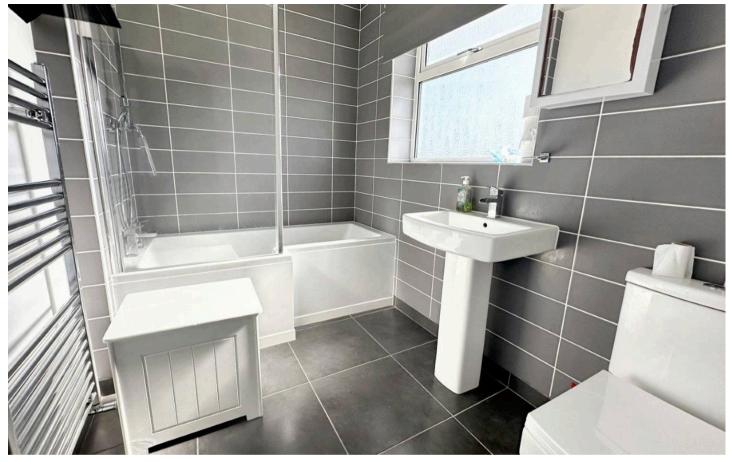

The hallway is a lovely size and creates the feeling of space for the whole flat. The hall has a built in cupboard and a hatch to the loft space. The lounge is a lovely bright south facing room and has some nice views over East Saltdean. There is a wall mounted electric fire and newly fitted blinds. The Kitchen is fitted with a range of modern cream coloured units on 3 walls with matching wall cupboards. There is a built in oven and hob, freestanding washing machine, tumble drier and dishwasher, all included in the sale. A further cupboard houses the modern gas boiler. The walls are attractively tiled and a window has views towards the downs. There are two good size double bedrooms and a modern white/grey bathroom with a 'P 'shaped bath with shower over, pedestal wash basin, low level wc and attractive tiling to the walls and floor.