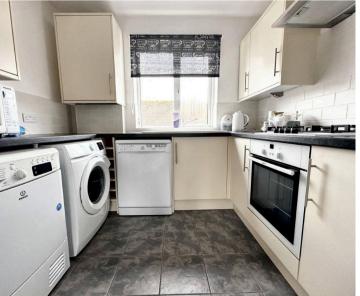

The hallway is a lovely size and creates the feeling of space for the whole flat. The hall has a built in cupboard and a hatch to the loft space. The lounge is a lovely bright south facing room and has some nice views over East Saltdean. There is a wall mounted electric fire and newly fitted blinds. The Kitchen is fitted with a range of modern cream coloured units on 3 walls with matching wall cupboards. There is a built in oven and hob, freestanding washing machine, tumble drier and dishwasher, all included in the sale. A further cupboard houses the modern gas boiler. The walls are attractively tiled and a window has views towards the downs. There are two good size double bedrooms and a modern white/grey bathroom with a 'P 'shaped bath with shower over, pedestal wash basin, low level wc and attractive tiling to the walls and floor.