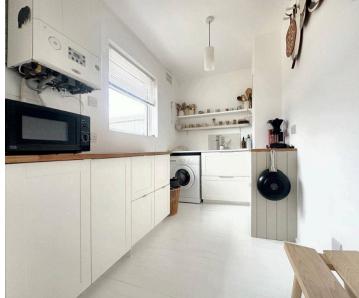

The bungalow sits behind a secure boundary fence giving total privacy. The front door leads to an entrance hall which in turn leads to a bright open plan Kitchen/Dining room with views over the garden. The kitchen area is fitted with modern white kitchen with solid wood working surfaces and space for appliances and a wide window overlooking the west facing garden. The dining area has space for a table. The dining room then opens up into another reception room/bedroom. The room is currently used as another living room but could easily become a double bedroom. A modern fully tiled bathroom completes the internal accommodation.

## 38 Findon Avenue

Saltdean

Improvements that have been made by the present owners include a new roof, new heating, a refitted Kitchen and Bathroom and light decoration throughout. ENTRANCE HALL 8'10" x 3'8" (2.69m x 1.18m) DINING AREA 12'11" x 10'7" (3.94m x 3.22m) KITCHEN AREA 19'1" x 6'1" (5.81m x 1.83m) BEDROOM 11' x 9'4" (3.35m x 2.84m) LOUNGE 17'2" x 8' (5.23m x 2.44m) BEDROOM 9'9" x 7'7" (2.97m x 2.30m) BEDROOM 8" x 6'5" (2.44m x 1.95m) BATHROOM 8'1" x 6'8" (2.46m x 2.03m) WORKSHOP 14' x 11' plus recess (4.28m x 3.35m) WEST FACING GARDEN