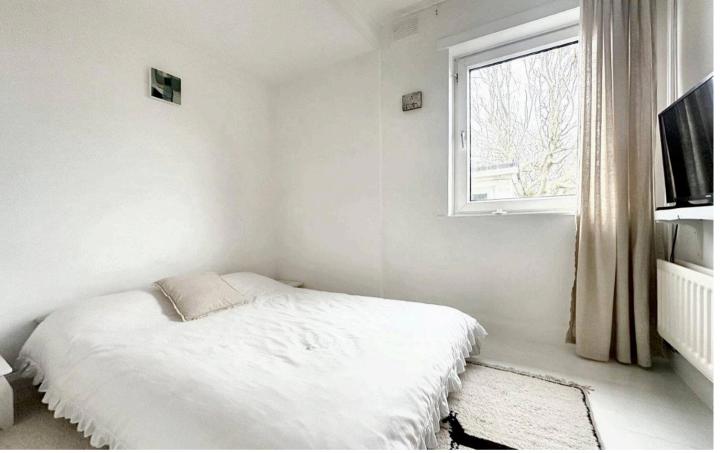

The bungalow sits behind a secure boundary fence giving total privacy. The front door leads to an entrance hall which in turn leads to a bright open plan Kitchen/Dining room with views over the garden. The kitchen area is fitted with modern white kitchen with solid wood working surfaces and space for appliances and a wide window overlooking the west facing garden. The dining area has space for a table. The dining room then opens up into another reception room/bedroom. The room is currently used as another living room but could easily become a double bedroom. A modern fully tiled bathroom completes the internal accommodation.