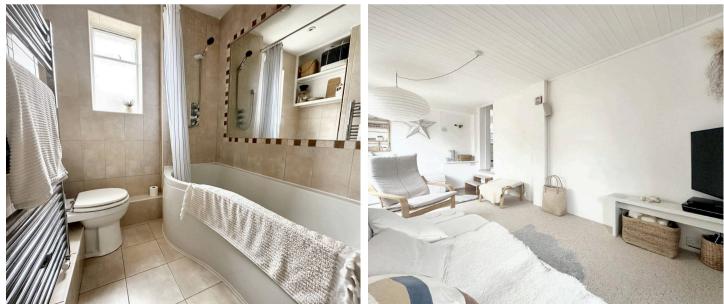

The bungalow sits behind a secure boundary fence giving total privacy. The front door leads to an entrance hall which in turn leads to a bright open plan Kitchen/Dining room with views over the garden. The kitchen area is fitted with modern white kitchen with solid wood working surfaces and space for appliances and a wide window overlooking the west facing garden. The dining area has space for a table. The dining room then opens up into another reception room/bedroom. The room is currently used as another living room but could easily become a double bedroom. A modern fully tiled bathroom completes the internal accommodation.

Outside, the recently redesigned garden is west facing and very private. The garden has plenty of space to entertain and has shingle and decked areas with space for garden furniture. There is also a small garden area to the rear which has the benefit of a large timber build workshop/storage area with power and light.