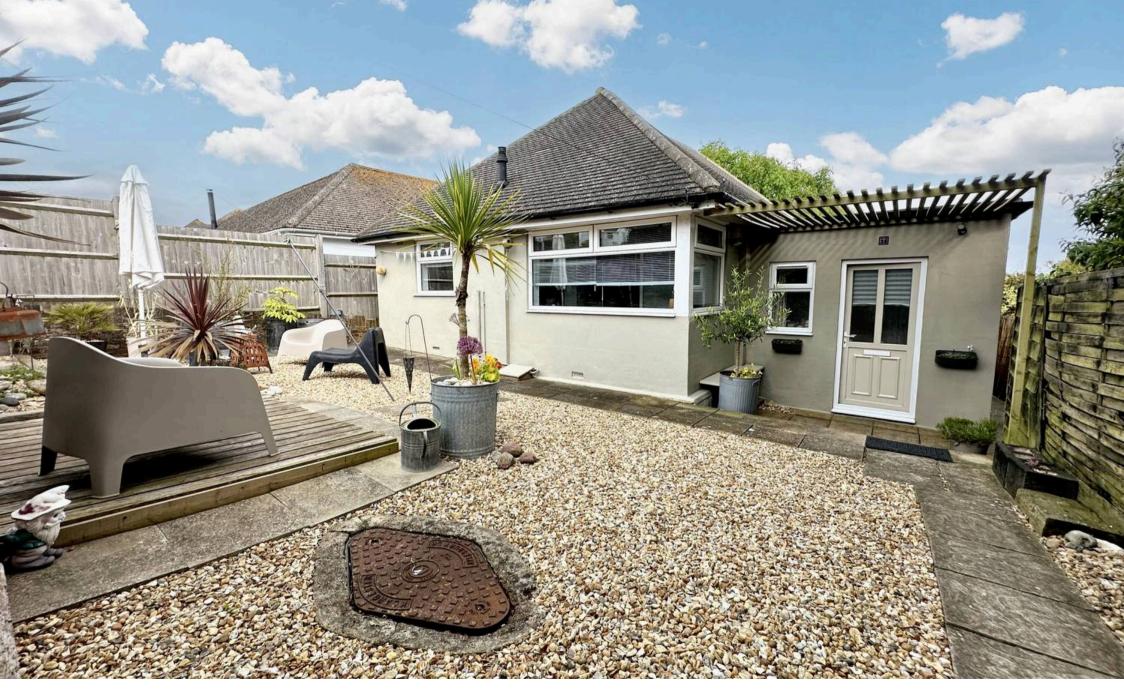

## Saltdean

A beautifully presented, light and bright detached 3 bedroom bungalow located in a private road opposite an open green. The current owners have improved and maintained the property to a high standard.

The bungalow sits behind a secure boundary fence giving total privacy. The front door leads to an entrance hall which in turn leads to a bright open plan Kitchen/Dining room with views over the garden. The kitchen area is fitted with modern white kitchen with solid wood working surfaces and space for appliances and a wide window overlooking the west facing garden. The dining area has space for a table. The dining room then opens up into another reception room/bedroom. The room is currently used as another living room but could easily become a double bedroom. A modern fully tiled bathroom completes the internal accommodation.

Outside, the recently redesigned garden is west facing and very private. The garden has plenty of space to entertain and has shingle and decked areas with space for garden furniture. There is also a small garden area to the rear which has the benefit of a large timber build workshop/storage area with power and light.