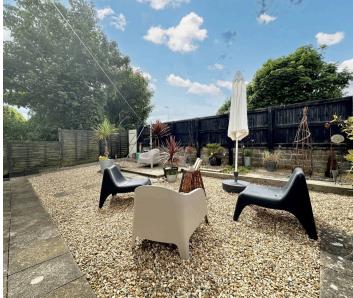

Outside, the recently redesigned garden is west facing and very private. The garden has plenty of space to entertain and has shingle and decked areas with space for garden furniture. There is also a small garden area to the rear which has the benefit of a large timber build workshop/storage area with power and light.