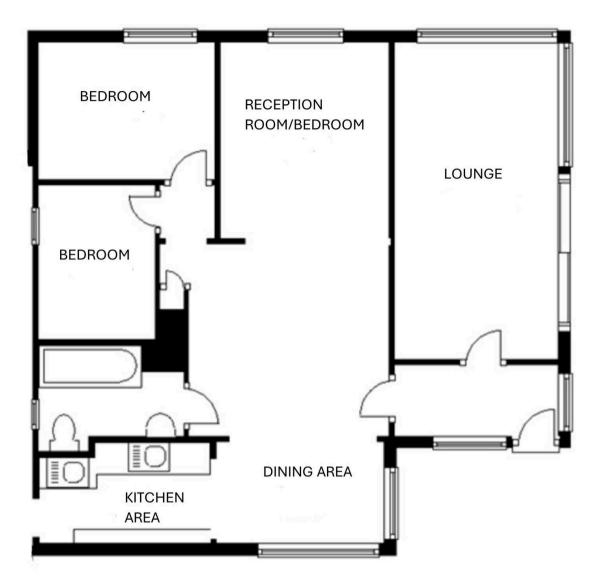

## 38 Findon Avenue

Saltdean

Improvements that have been made by the present owners include a new roof, new heating, a refitted Kitchen and Bathroom and light decoration throughout. ENTRANCE HALL 8'10" x 3'8" (2.69m x 1.18m) DINING AREA 12'11" x 10'7" (3.94m x 3.22m) KITCHEN AREA 19'1" x 6'1" (5.81m x 1.83m) BEDROOM 11' x 9'4" (3.35m x 2.84m) LOUNGE 17'2" x 8' (5.23m x 2.44m) BEDROOM 9'9" x 7'7" (2.97m x 2.30m) BEDROOM 8" x 6'5" (2.44m x 1.95m) BATHROOM 8'1" x 6'8" (2.46m x 2.03m) WORKSHOP 14' x 11' plus recess (4.28m x 3.35m) WEST FACING GARDEN