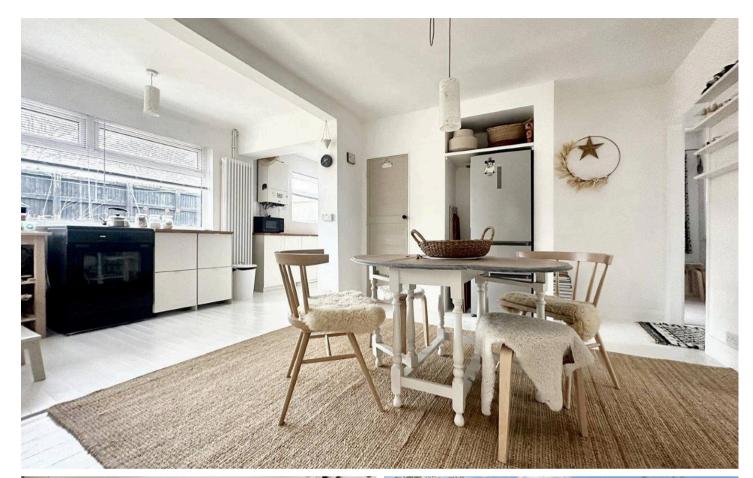

The bungalow sits behind a secure boundary fence giving total privacy. The front door leads to an entrance hall which in turn leads to a bright open plan Kitchen/Dining room with views over the garden. The kitchen area is fitted with modern white kitchen with solid wood working surfaces and space for appliances and a wide window overlooking the west facing garden. The dining area has space for a table. The dining room then opens up into another reception room/bedroom. The room is currently used as another living room but could easily become a double bedroom. A modern fully tiled bathroom completes the internal accommodation.

## 38 Findon Avenue

Saltdean

Improvements that have been made by the present owners include a new roof, new heating, a refitted Kitchen and Bathroom and light decoration throughout. ENTRANCE HALL 8'10" x 3'8" (2.69m x 1.18m) DINING AREA 12'11" x 10'7" (3.94m x 3.22m) KITCHEN AREA 19'1" x 6'1" (5.81m x 1.83m) BEDROOM 11' x 9'4" (3.35m x 2.84m) LOUNGE 17'2" x 8' (5.23m x 2.44m) BEDROOM 9'9" x 7'7" (2.97m x 2.30m) BEDROOM 8" x 6'5" (2.44m x 1.95m) BATHROOM 8'1" x 6'8" (2.46m x 2.03m) WORKSHOP 14' x 11' plus recess (4.28m x 3.35m) WEST FACING GARDEN