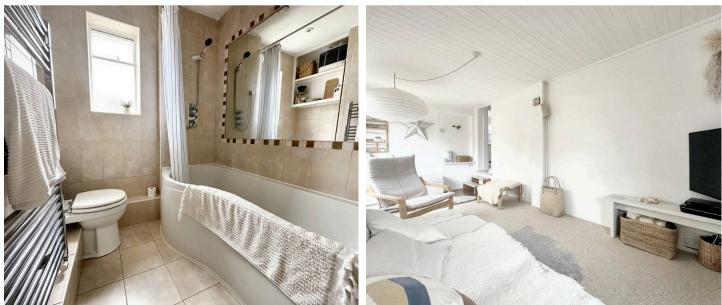

The bungalow sits behind a secure boundary fence giving total privacy. The front door leads to an entrance hall which in turn leads to a bright open plan Kitchen/Dining room with views over the garden. The kitchen area is fitted with modern white kitchen with solid wood working surfaces and space for appliances and a wide window overlooking the west facing garden. The dining area has space for a table. The dining room then opens up into another reception room/bedroom. The room is currently used as another living room but could easily become a double bedroom. A modern fully tiled bathroom completes the internal accommodation.

## 38 Findon Avenue

Saltdean

Improvements that have been made by the present owners include a new roof, new heating, a refitted Kitchen and Bathroom and light decoration throughout.

ENTRANCE HALL 8'10" x 3'8" (2.69m x 1.18m) DINING AREA 12'11" x 10'7" (3.94m x 3.22m) KITCHEN AREA 19'1" x 6'1" ( 5.81m x 1.83m) RECEPTION ROOM/BEDROOM 11' x 9'4" (3.35m x 2.84m) LOUNGE 17'2" x 8' (5.23m x 2.44m) BEDROOM 9'9" x 7'7" (2.97m x 2.30m) BEDROOM 8" x 6'5" (2.44m x 1.95m) BATHROOM 8'1" x 6'8" (2.46m x 2.03m) WORKSHOP 14' x 11' plus recess (4.28m x 3.35m) WEST FACING GARDEN