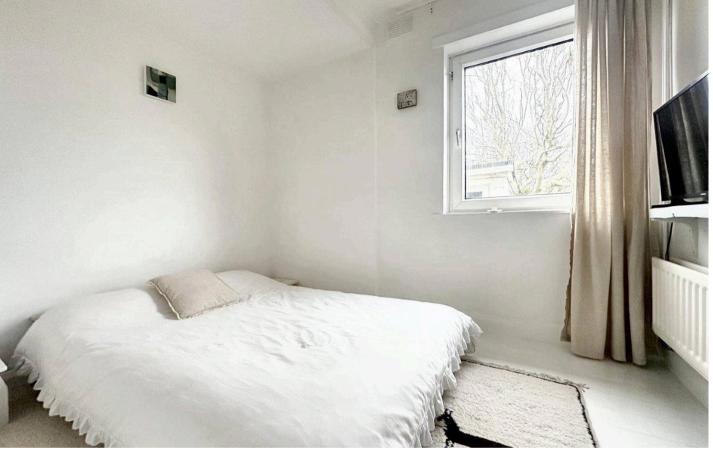

The bungalow sits behind a secure boundary fence giving total privacy. The front door leads to an entrance hall which in turn leads to a bright open plan Kitchen/Dining room with views over the garden. The kitchen area is fitted with modern white kitchen with solid wood working surfaces and space for appliances and a wide window overlooking the west facing garden. The dining area has space for a table. The dining room then opens up into another reception room/bedroom. The room is currently used as another living room but could easily become a double bedroom. A modern fully tiled bathroom completes the internal accommodation.

## 38 Findon Avenue

Saltdean

Improvements that have been made by the present owners include a new roof, new heating, a refitted Kitchen and Bathroom and light decoration throughout.

ENTRANCE HALL 8'10" x 3'8" (2.69m x 1.18m) DINING AREA 12'11" x 10'7" (3.94m x 3.22m) KITCHEN AREA 19'1" x 6'1" ( 5.81m x 1.83m) RECEPTION ROOM/BEDROOM 11' x 9'4" (3.35m x 2.84m) LOUNGE 17'2" x 8' (5.23m x 2.44m) BEDROOM 9'9" x 7'7" (2.97m x 2.30m) BEDROOM 8" x 6'5" (2.44m x 1.95m) BATHROOM 8'1" x 6'8" (2.46m x 2.03m) WORKSHOP 14' x 11' plus recess (4.28m x 3.35m) WEST FACING GARDEN