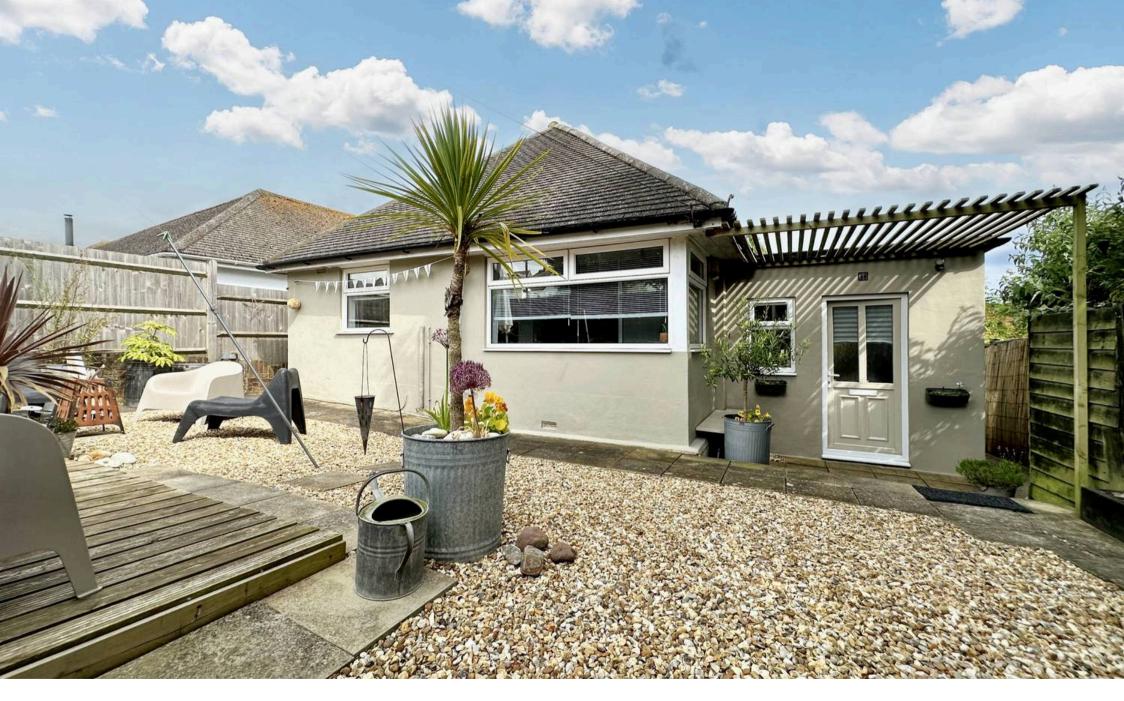

## Saltdean

A beautifully presented, light and bright detached 3 bedroom bungalow located in a private road opposite an open green. The current owners have improved and maintained the property to a high standard.

The bungalow sits behind a secure boundary fence giving total privacy. The front door leads to an entrance hall which in turn leads to a bright open plan Kitchen/Dining room with views over the garden. The kitchen area is fitted with modern white kitchen with solid wood working surfaces and space for appliances and a wide window overlooking the west facing garden. The dining area has space for a table. The dining room then opens up into another reception room/bedroom. The room is currently used as another living room but could easily become a double bedroom. A modern fully tiled bathroom completes the internal accommodation.

Outside, the recently redesigned garden is west facing and very private. The garden has plenty of space to entertain and has shingle and decked areas with space for garden furniture. There is also a small garden area to the rear which has the benefit of a large timber build workshop/storage area with power and light.

## 38 Findon Avenue

Saltdean

Improvements that have been made by the present owners include a new roof, new heating, a refitted Kitchen and Bathroom and light decoration throughout.

ENTRANCE HALL 8'10" x 3'8" (2.69m x 1.18m) DINING AREA 12'11" x 10'7" (3.94m x 3.22m) KITCHEN AREA 19'1" x 6'1" ( 5.81m x 1.83m) RECEPTION ROOM/BEDROOM 11' x 9'4" (3.35m x 2.84m) LOUNGE 17'2" x 8' (5.23m x 2.44m) BEDROOM 9'9" x 7'7" (2.97m x 2.30m) BEDROOM 8" x 6'5" (2.44m x 1.95m) BATHROOM 8'1" x 6'8" (2.46m x 2.03m) WORKSHOP 14' x 11' plus recess (4.28m x 3.35m) WEST FACING GARDEN