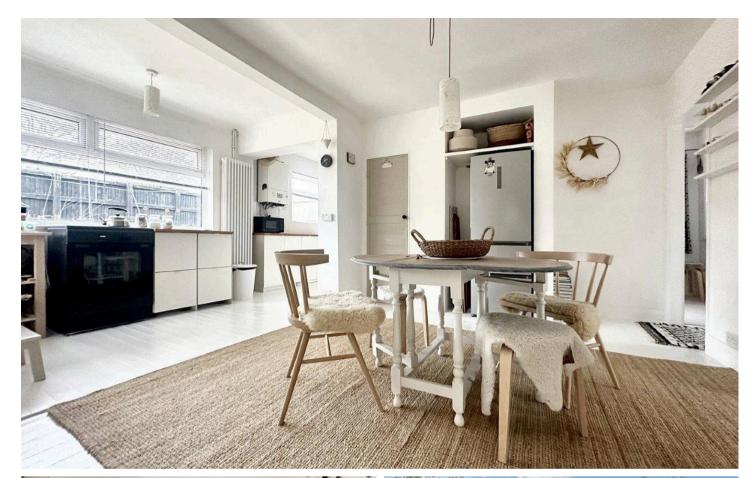

The bungalow sits behind a secure boundary fence giving total privacy. The front door leads to an entrance hall which in turn leads to a bright open plan Kitchen/Dining room with views over the garden. The kitchen area is fitted with modern white kitchen with solid wood working surfaces and space for appliances and a wide window overlooking the west facing garden. The dining area has space for a table. The dining room then opens up into another reception room/bedroom. The room is currently used as another living room but could easily become a double bedroom. A modern fully tiled bathroom completes the internal accommodation.

## 38 Findon Avenue

Saltdean

Improvements that have been made by the present owners include a new roof, new heating, a refitted Kitchen and Bathroom and light decoration throughout.

ENTRANCE HALL 8'10" x 3'8" (2.69m x 1.18m) DINING AREA 12'11" x 10'7" (3.94m x 3.22m) KITCHEN AREA 19'1" x 6'1" ( 5.81m x 1.83m) RECEPTION ROOM/BEDROOM 11' x 9'4" (3.35m x 2.84m) LOUNGE 17'2" x 8' (5.23m x 2.44m) BEDROOM 9'9" x 7'7" (2.97m x 2.30m) BEDROOM 8" x 6'5" (2.44m x 1.95m) BATHROOM 8'1" x 6'8" (2.46m x 2.03m) WORKSHOP 14' x 11' plus recess (4.28m x 3.35m) WEST FACING GARDEN