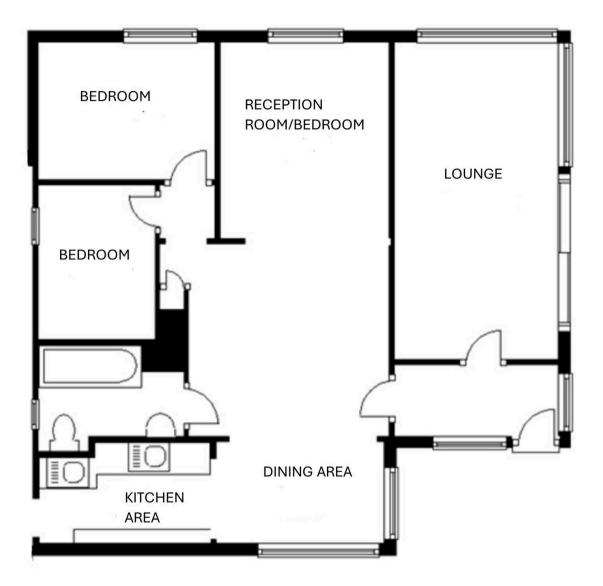

## 38 Findon Avenue

Saltdean

Improvements that have been made by the present owners include a new roof, new heating, a refitted Kitchen and Bathroom and light decoration throughout.

ENTRANCE HALL 8'10" x 3'8" (2.69m x 1.18m) DINING AREA 12'11" x 10'7" (3.94m x 3.22m) KITCHEN AREA 19'1" x 6'1" ( 5.81m x 1.83m) RECEPTION ROOM/BEDROOM 11' x 9'4" (3.35m x 2.84m) LOUNGE 17'2" x 8' (5.23m x 2.44m) BEDROOM 9'9" x 7'7" (2.97m x 2.30m) BEDROOM 8" x 6'5" (2.44m x 1.95m) BATHROOM 8'1" x 6'8" (2.46m x 2.03m) WORKSHOP 14' x 11' plus recess (4.28m x 3.35m) WEST FACING GARDEN