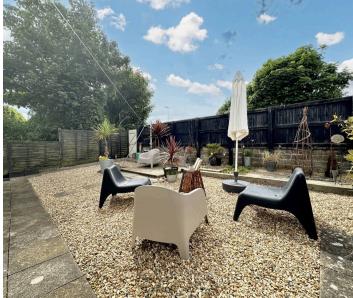

Outside, the recently redesigned garden is west facing and very private. The garden has plenty of space to entertain and has shingle and decked areas with space for garden furniture. There is also a small garden area to the rear which has the benefit of a large timber build workshop/storage area with power and light.

## 38 Findon Avenue

Saltdean

Improvements that have been made by the present owners include a new roof, new heating, a refitted Kitchen and Bathroom and light decoration throughout.

ENTRANCE HALL 8'10" x 3'8" (2.69m x 1.18m) DINING AREA 12'11" x 10'7" (3.94m x 3.22m) KITCHEN AREA 19'1" x 6'1" ( 5.81m x 1.83m) RECEPTION ROOM/BEDROOM 11' x 9'4" (3.35m x 2.84m) LOUNGE 17'2" x 8' (5.23m x 2.44m) BEDROOM 9'9" x 7'7" (2.97m x 2.30m) BEDROOM 8" x 6'5" (2.44m x 1.95m) BATHROOM 8'1" x 6'8" (2.46m x 2.03m) WORKSHOP 14' x 11' plus recess (4.28m x 3.35m) WEST FACING GARDEN