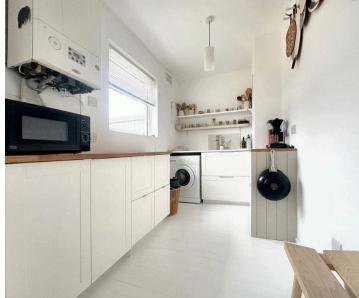

The bungalow sits behind a secure boundary fence giving total privacy. The front door leads to an entrance hall which in turn leads to a bright open plan Kitchen/Dining room with views over the garden. The kitchen area is fitted with modern white kitchen with solid wood working surfaces and space for appliances and a wide window overlooking the west facing garden. The dining area has space for a table. The dining room then opens up into another reception room/bedroom. The room is currently used as another living room but could easily become a double bedroom. A modern fully tiled bathroom completes the internal accommodation.

## 38 Findon Avenue

Saltdean

Improvements that have been made by the present owners include a new roof, new heating, a refitted Kitchen and Bathroom and light decoration throughout.

ENTRANCE HALL 8'10" x 3'8" (2.69m x 1.18m) DINING AREA 12'11" x 10'7" (3.94m x 3.22m) KITCHEN AREA 19'1" x 6'1" ( 5.81m x 1.83m) RECEPTION ROOM/BEDROOM 11' x 9'4" (3.35m x 2.84m) LOUNGE 17'2" x 8' (5.23m x 2.44m) BEDROOM 9'9" x 7'7" (2.97m x 2.30m) BEDROOM 8" x 6'5" (2.44m x 1.95m) BATHROOM 8'1" x 6'8" (2.46m x 2.03m) WORKSHOP 14' x 11' plus recess (4.28m x 3.35m) WEST FACING GARDEN