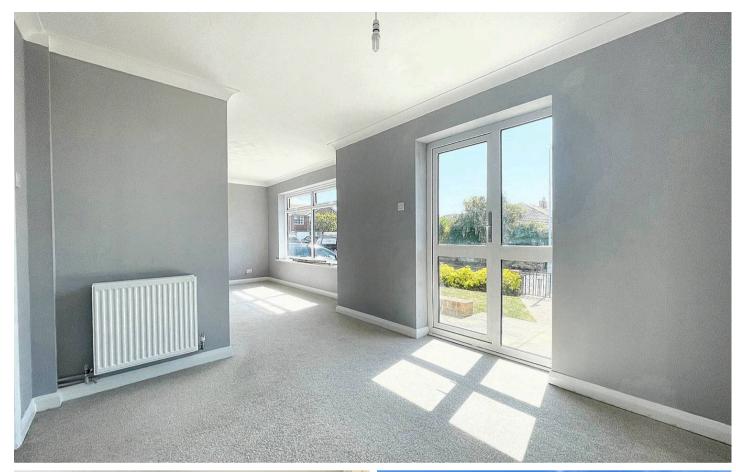

The accommodation offers a great amount of bright and airy living space with its good size dual aspect lounge, south facing dining room and its generous sized kitchen. The bedrooms are all decent size rooms with the added benefit of built in wardrobes. The bathroom/wc and separate wc are both completed with modern white suites.

## 7 Morningside Close

Seaford

ENTRANCE HALL

DUAL ASPECT LOUNGE 17'11" x 11'10" (5.46m x 3.60m) SOUTH FACING DINING ROOM 10'5" x 8'11" (3.17m x 2.71m)

KITCHEN 11'9" x 10'10" (3.58m x 3.30m)

SIDE LOGGIA 5'10" x 5'3" (1.77m x 1.60m)