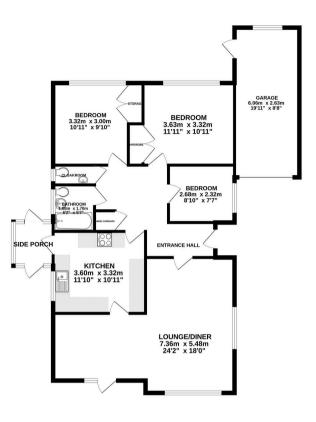

## 7 Morningside Close

Seaford

ENTRANCE HALL

DUAL ASPECT LOUNGE 17'11" x 11'10" (5.46m x 3.60m) SOUTH FACING DINING ROOM 10'5" x 8'11" (3.17m x 2.71m)

KITCHEN 11'9" x 10'10" (3.58m x 3.30m)

SIDE LOGGIA 5'10" x 5'3" (1.77m x 1.60m)

BEDROOM 1 11'11" x 10'10" (3.63m x 3.30m)

BEDROOM 2 10'10" x 10'2" (3.30m x 3.09m)

BEDROOM 3 8'9" x 7'7" (2.66m x 2.31m)

BATHROOM/WC 6'2" x 5'6" (1.87m x 1.67m)

SEPARATE WC 5'8" x 2'6" (1.72m x 0.76m)

FRONT GARDEN

GARAGE 19'10" max x 8'7" max (internal measurements) (6.04m x 2.61m)

#### REAR GARDEN

In accordance with The Estate Agents Act 1979 we confirm that one of the sellers is an Employee of Carruthers & Luck Estate Agents Ltd.

Council Tax band: D

Tenure: Freehold

EPC Energy Efficiency Rating: C