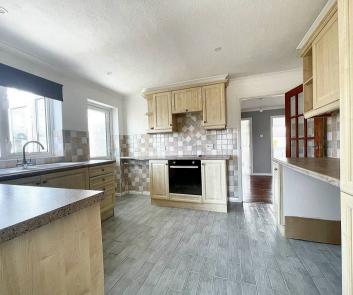

The accommodation offers a great amount of bright and airy living space with its good size dual aspect lounge, south facing dining room and its generous sized kitchen. The bedrooms are all decent size rooms with the added benefit of built in wardrobes. The bathroom/wc and separate wc are both completed with modern white suites.

## 7 Morningside Close

Seaford

ENTRANCE HALL

DUAL ASPECT LOUNGE 17'11" x 11'10" (5.46m x 3.60m) SOUTH FACING DINING ROOM 10'5" x 8'11" (3.17m x 2.71m)

KITCHEN 11'9" x 10'10" (3.58m x 3.30m)

SIDE LOGGIA 5'10" x 5'3" (1.77m x 1.60m)