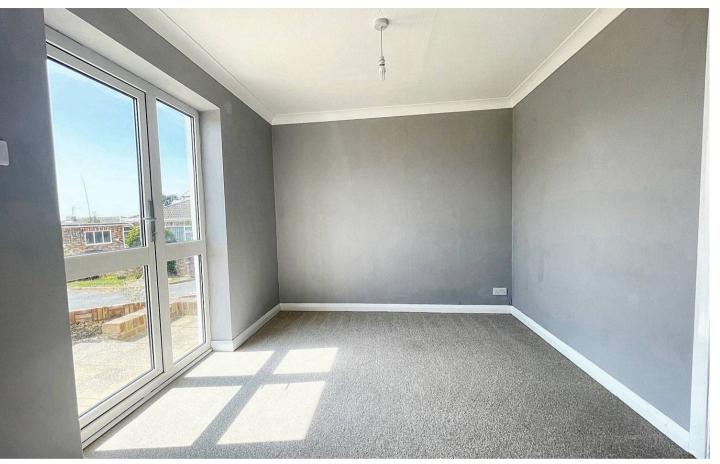

The accommodation offers a great amount of bright and airy living space with its good size dual aspect lounge, south facing dining room and its generous sized kitchen. The bedrooms are all decent size rooms with the added benefit of built in wardrobes. The bathroom/wc and separate wc are both completed with modern white suites.

## 7 Morningside Close

Seaford

ENTRANCE HALL

DUAL ASPECT LOUNGE 17'11" x 11'10" (5.46m x 3.60m) SOUTH FACING DINING ROOM 10'5" x 8'11" (3.17m x 2.71m)

KITCHEN 11'9" x 10'10" (3.58m x 3.30m)

SIDE LOGGIA 5'10" x 5'3" (1.77m x 1.60m)