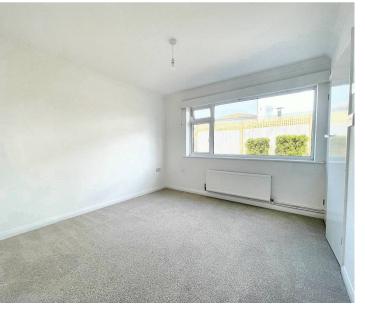

The accommodation offers a great amount of bright and airy living space with its good size dual aspect lounge, south facing dining room and its generous sized kitchen. The bedrooms are all decent size rooms with the added benefit of built in wardrobes. The bathroom/wc and separate wc are both completed with modern white suites.

BEDROOM 1 11'11" x 10'10" (3.63m x 3.30m)

BEDROOM 2 10'10" x 10'2" (3.30m x 3.09m)

BEDROOM 3 8'9" x 7'7" (2.66m x 2.31m)

BATHROOM/WC 6'2" x 5'6" (1.87m x 1.67m)

SEPARATE WC 5'8" x 2'6" (1.72m x 0.76m)

FRONT GARDEN