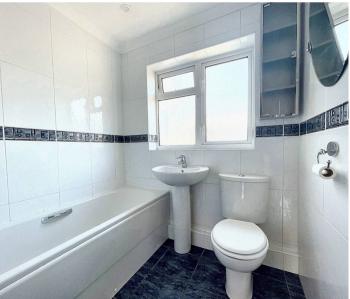

The accommodation offers a great amount of bright and airy living space with its good size dual aspect lounge, south facing dining room and its generous sized kitchen. The bedrooms are all decent size rooms with the added benefit of built in wardrobes. The bathroom/wc and separate wc are both completed with modern white suites.

BEDROOM 1 11'11" x 10'10" (3.63m x 3.30m)

BEDROOM 2 10'10" x 10'2" (3.30m x 3.09m)

BEDROOM 3 8'9" x 7'7" (2.66m x 2.31m)

BATHROOM/WC 6'2" x 5'6" (1.87m x 1.67m)

SEPARATE WC 5'8" x 2'6" (1.72m x 0.76m)

FRONT GARDEN