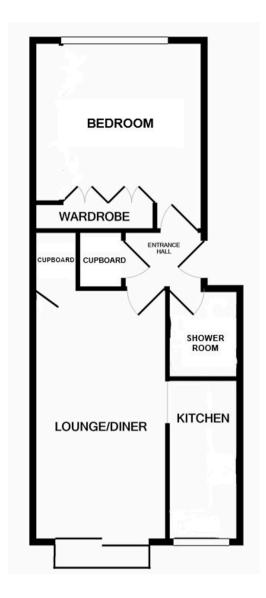

**ENTRANCE HALL** 

SOUTH FACING LOUNGE/DINING ROOM 17'10" x 9'7" (5.43m x 2.92m)

SOUTH FACING KITCHEN 11'7" x 5'1" (3.53m x 1.54m)

BEDROOM 13'4" into door recess x 11'10" (4.06m x 3.60m)

SHOWER ROOM/WC 5'9" x 5'5" (1.75m x 1.65m)