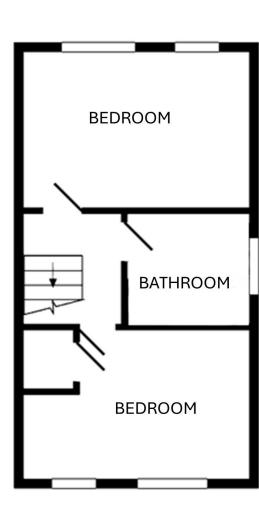

Any floor plans shown are for identification purposes only and are not to scale

Directors: Paul Carruthers Stephen Luck

233a South Coast Road, Peacehaven. BN10 8LD Tel: **01273 585001** e:peacehaven@carruthersandluck.co.uk

The accommodation with approximate room measurements comprises:

## FIRST FLOOR LANDING

BEDROOM 1 12' x 7'7" (3.65m x 2.31m)

WEST FACING BEDROOM 2 11'11" into recess x 9'10" into door recess (3.63m x 2.99m)

BATHROOM/WC 5'10" x 5'6" (1.77m x 1.67m)

**OUTSIDE** 

FRONT GARDEN