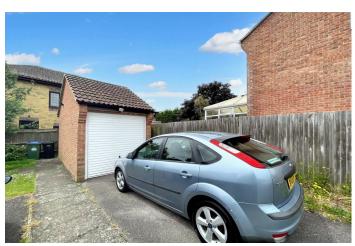

Outside: The front garden is mainly lawn with a shrub border, there is a private drive that provides off road parking and access to the detached garage. The rear garden can be accessed via the conservatory or the side access path from the front garden.

**GARAGE** 

**REAR GARDEN** 

Council tax band: C