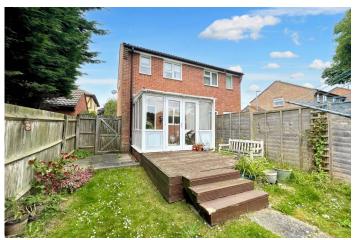

The accommodation comprises of a bright and airy west facing lounge, a good size kitchen/breakfast room that allows access to the conservatory which provides the option for additional seating or a further dining space. Upstairs you will find two good size bedrooms and the bathroom/wc that is fitted with a modern white suite.

Outside: The front garden is mainly lawn with a shrub border, there is a private drive that provides off road parking and access to the detached garage. The rear garden can be accessed via the conservatory or the side access path from the front garden.