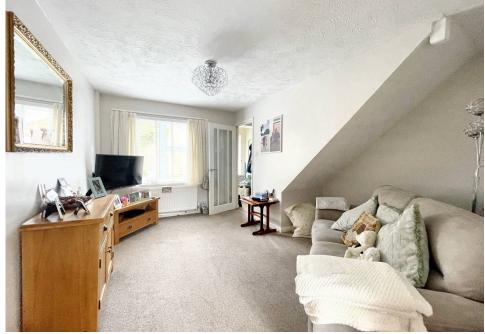

The accommodation comprises of a bright and airy west facing lounge, a good size kitchen/breakfast room that allows access to the conservatory which provides the option for additional seating or a further dining space. Upstairs you will find two good size bedrooms and the bathroom/wc that is fitted with a modern white suite.

## **ENTRANCE HALL**

WEST FACING LOUNGE 13'9" x 11'11" (4.91m x 3.63m)

KITCHEN/BREAKFAST ROOM 11'10" x 8'3" (3.60m x 2.51m)

CONSERVATORY 9'10" x 7'5" (2.99m x 2.26m)