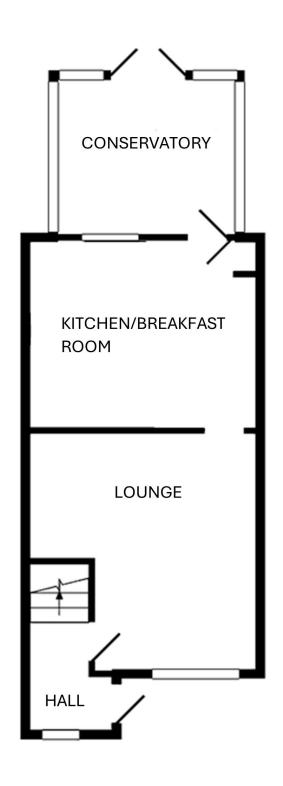

Any floor plans shown are for identification purposes only and are not to scale

Directors: Paul Carruthers Stephen Luck

233a South Coast Road, Peacehaven. BN10 8LD Tel: **01273 585001** e:peacehaven@carruthersandluck.co.uk

The accommodation with approximate room measurements comprises:

## **ENTRANCE HALL**

WEST FACING LOUNGE 13'9" x 11'11" (4.91m x 3.63m)

KITCHEN/BREAKFAST ROOM 11'10" x 8'3" (3.60m x 2.51m)

CONSERVATORY 9'10" x 7'5" (2.99m x 2.26m)