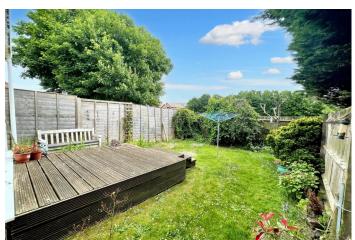

Outside: The front garden is mainly lawn with a shrub border, there is a private drive that provides off road parking and access to the detached garage. The rear garden can be accessed via the conservatory or the side access path from the front garden.

**GARAGE** 

**REAR GARDEN** 

Council tax band: C