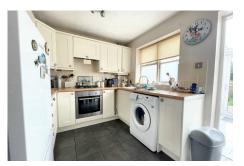

The accommodation comprises of a bright and airy west facing lounge, a good size kitchen/breakfast room that allows access to the conservatory which provides the option for additional seating or a further dining space. Upstairs you will find two good size bedrooms and the bathroom/wc that is fitted with a modern white suite.

## **ENTRANCE HALL**

WEST FACING LOUNGE 13'9" x 11'11" (4.91m x 3.63m)

KITCHEN/BREAKFAST ROOM 11'10" x 8'3" (3.60m x 2.51m)

CONSERVATORY 9'10" x 7'5" (2.99m x 2.26m)