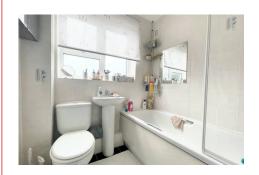

The accommodation comprises of a bright and airy west facing lounge, a good size kitchen/breakfast room that allows access to the conservatory which provides the option for additional seating or a further dining space. Upstairs you will find two good size bedrooms and the bathroom/wc that is fitted with a modern white suite.

## FIRST FLOOR LANDING

BEDROOM 1 12' x 7'7" (3.65m x 2.31m)

WEST FACING BEDROOM 2 11'11" into recess x 9'10" into door recess (3.63m x 2.99m)

BATHROOM/WC 5'10" x 5'6" (1.77m x 1.67m)

**OUTSIDE** 

FRONT GARDEN