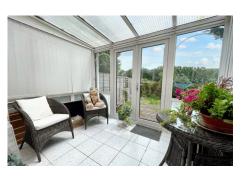

The accommodation comprises of a bright and airy west facing lounge, a good size kitchen/breakfast room that allows access to the conservatory which provides the option for additional seating or a further dining space. Upstairs you will find two good size bedrooms and the bathroom/wc that is fitted with a modern white suite.

## **ENTRANCE HALL**

WEST FACING LOUNGE 13'9" x 11'11" (4.91m x 3.63m)

KITCHEN/BREAKFAST ROOM 11'10" x 8'3" (3.60m x 2.51m)

CONSERVATORY 9'10" x 7'5" (2.99m x 2.26m)