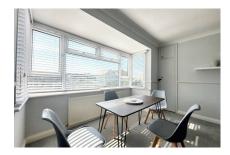

Behind the private front door is stairs that lead to the entrance hall. The kitchen is west facing and fitted with a range of base cupboards and drawers with matching wall cupboards. There is also a built in oven and hob and space for all other appliances. Through to the living room this is a fantastic space being dual aspect from two large bay windows allowing natural light to flood through. There is more than enough space for all necessary living furniture.