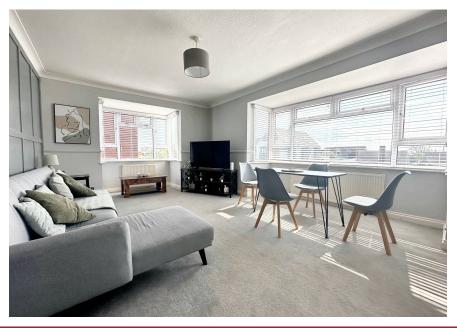

Behind the private front door is stairs that lead to the entrance hall. The kitchen is west facing and fitted with a range of base cupboards and drawers with matching wall cupboards. There is also a built in oven and hob and space for all other appliances. Through to the living room this is a fantastic space being dual aspect from two large bay windows allowing natural light to flood through. There is more than enough space for all necessary living furniture.

## **ENTRANCE HALL**

DUAL ASPECT LOUNGE/DINING ROOM 9'5" into bay x 14'1" into bay (5.91m x 4.29m)

**WEST FACING KITCHEN** 7'7" x 5' (2.31m x 1.52m)

BEDROOM 13' x 11'7" (3.96m x 3.53m)

WEST FACING BATHROOM/WC 7'6" x 4'10" (2.28m x 1.47m)