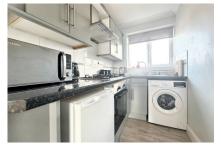

Behind the private front door is stairs that lead to the entrance hall. The kitchen is west facing and fitted with a range of base cupboards and drawers with matching wall cupboards. There is also a built in oven and hob and space for all other appliances. Through to the living room this is a fantastic space being dual aspect from two large bay windows allowing natural light to flood through. There is more than enough space for all necessary living furniture.

## **ENTRANCE HALL**

DUAL ASPECT LOUNGE/DINING ROOM 9'5" into bay x 14'1" into bay (5.91m x 4.29m)

**WEST FACING KITCHEN** 7'7" x 5' (2.31m x 1.52m)

BEDROOM 13' x 11'7" (3.96m x 3.53m)

WEST FACING BATHROOM/WC 7'6" x 4'10" (2.28m x 1.47m)