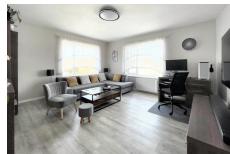

The property offers a great amount of living space with its dual aspect lounge, west facing kitchen/breakfast room which is fitted with modern white high gloss units, two double bedrooms and a bathroom/wc that is completed with a modern white suite that includes a P-shape shower/bath, vanity unit with wash basin.

## **ENTRANCE HALL**

**DUAL ASPECT LOUNGE 15'1" x 14'1" (4.59m x 4.29m)** 

WEST FACING KITCHEN/BREAKFAST ROOM 10'9" x 8'8" (3.27m x 2.64m)

BEDROOM 1 14' x 10'6" (4.26m x 3.20m)

BEDROOM 2 10'9" x 9'8" (3.27m x 2.94m)