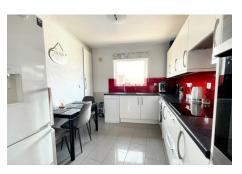

The property offers a great amount of living space with its dual aspect lounge, west facing kitchen/breakfast room which is fitted with modern white high gloss units, two double bedrooms and a bathroom/wc that is completed with a modern white suite that includes a P-shape shower/bath, vanity unit with wash basin.

## **ENTRANCE HALL**

**DUAL ASPECT LOUNGE 15'1" x 14'1" (4.59m x 4.29m)** 

WEST FACING KITCHEN/BREAKFAST ROOM 10'9" x 8'8" (3.27m x 2.64m)

BEDROOM 1 14' x 10'6" (4.26m x 3.20m)

BEDROOM 2 10'9" x 9'8" (3.27m x 2.94m)