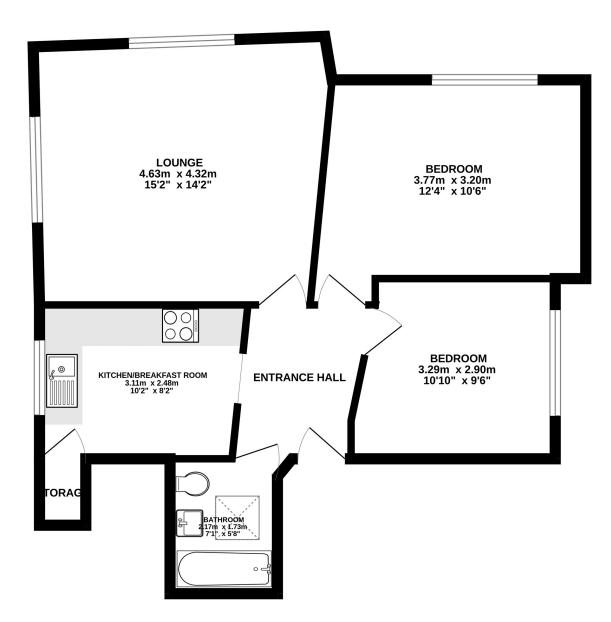

## GROUND FLOOR 59.9 sq.m. (645 sq.ft.) approx.

4 TUSCAN COURT 18 THE ESPLANANDE TELSCOMBE CLIFFS PEACEHAVEN

TOTAL FLOOR AREA: 59.9 sq.m. (645 sq.ft.) approx.

Whilst every attempt has been made to ensure the accuracy of the floorplan contained here, measurements of doors, windows, rooms and any other items are approximate and no responsibility is taken for any error, omission or mis-statement. This plan is for illustrative purposes only and should be used as such by any prospective purchaser. The services, systems and appliances shown have not been tested and no guarantee as to their openibility or efficiency can be given.

## **ENTRANCE HALL**

**DUAL ASPECT LOUNGE 15'1" x 14'1" (4.59m x 4.29m)** 

WEST FACING KITCHEN/BREAKFAST ROOM 10'9" x 8'8" (3.27m x 2.64m)

BEDROOM 1 14' x 10'6" (4.26m x 3.20m)

BEDROOM 2 10'9" x 9'8" (3.27m x 2.94m)

BATHROOM/WC 8'2" x 5'8" (2.48m x 1.72m)

**GARAGE** 

**PARKING SPACE** 

Council tax band: B