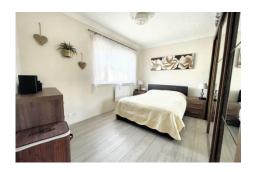

The property offers a great amount of living space with its dual aspect lounge, west facing kitchen/breakfast room which is fitted with modern white high gloss units, two double bedrooms and a bathroom/wc that is completed with a modern white suite that includes a P-shape shower/bath, vanity unit with wash basin.

## **ENTRANCE HALL**

**DUAL ASPECT LOUNGE 15'1" x 14'1" (4.59m x 4.29m)** 

WEST FACING KITCHEN/BREAKFAST ROOM 10'9" x 8'8" (3.27m x 2.64m)

BEDROOM 1 14' x 10'6" (4.26m x 3.20m)

BEDROOM 2 10'9" x 9'8" (3.27m x 2.94m)