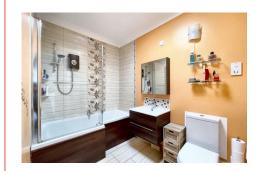

The property offers a great amount of living space with its dual aspect lounge, west facing kitchen/breakfast room which is fitted with modern white high gloss units, two double bedrooms and a bathroom/wc that is completed with a modern white suite that includes a P-shape shower/bath, vanity unit with wash basin.

BATHROOM/WC 8'2" x 5'8" (2.48m x 1.72m)

**GARAGE** 

**PARKING SPACE** 

Council tax band: B