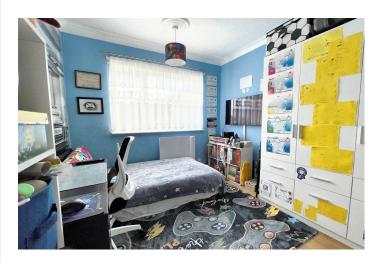

The property offers a great amount of living space with its dual aspect lounge, west facing kitchen/breakfast room which is fitted with modern white high gloss units, two double bedrooms and a bathroom/wc that is completed with a modern white suite that includes a P-shape shower/bath, vanity unit with wash basin.

## **ENTRANCE HALL**

**DUAL ASPECT LOUNGE 15'1" x 14'1" (4.59m x 4.29m)** 

WEST FACING KITCHEN/BREAKFAST ROOM 10'9" x 8'8" (3.27m x 2.64m)

BEDROOM 1 14' x 10'6" (4.26m x 3.20m)

BEDROOM 2 10'9" x 9'8" (3.27m x 2.94m)