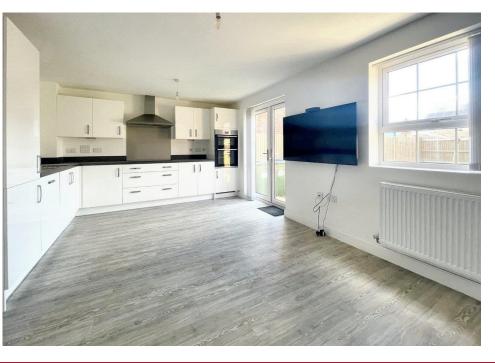

## £450,000

| This spacious and well presented 4 bedroom detached family house is located within the Barrett H<br>Development and was completed in 2022. The property offers a great amount of living space wi<br>west facing kitchen/dining room that is complete with white high gloss units, integrated fridge/free<br>and integrated dish washer, lounge, four good size bedrooms, there is also an en-suite show<br>room/wc, bathroom/wc and cloak room wc all three completed with modern white suites.<br>Benefits include gas central heating, double glazing, private drive proving off road parking, deta<br>garage, west facing rear garden, view across open fields and the remainder of a new build warr |
|---------------------------------------------------------------------------------------------------------------------------------------------------------------------------------------------------------------------------------------------------------------------------------------------------------------------------------------------------------------------------------------------------------------------------------------------------------------------------------------------------------------------------------------------------------------------------------------------------------------------------------------------------------------------------------------------------------|
| The accommodation with approximate room measurements comprises:                                                                                                                                                                                                                                                                                                                                                                                                                                                                                                                                                                                                                                         |
| ENTRANCE HALL                                                                                                                                                                                                                                                                                                                                                                                                                                                                                                                                                                                                                                                                                           |
| LOUNGE 16'1" x 10'1" (4.90m x 3.07m)                                                                                                                                                                                                                                                                                                                                                                                                                                                                                                                                                                                                                                                                    |
| WEST FACING KITCHEN/DINING ROOM 18'4" x 14' max (5.58m x 4.26m)                                                                                                                                                                                                                                                                                                                                                                                                                                                                                                                                                                                                                                         |
| CLOAKROOM WC 7'1" x 2'11" (2.15m x 0.88m)                                                                                                                                                                                                                                                                                                                                                                                                                                                                                                                                                                                                                                                               |
| FIRST FLOOR LANDING                                                                                                                                                                                                                                                                                                                                                                                                                                                                                                                                                                                                                                                                                     |
| WEST FACING BEDROOM 1 10'4" x 9'2" (3.14m x 2.79m)                                                                                                                                                                                                                                                                                                                                                                                                                                                                                                                                                                                                                                                      |
| EN-SUITE SHOWER ROOM/WC 6'6" into shower cubicle x 5'10" (1.98m x 1.77m)                                                                                                                                                                                                                                                                                                                                                                                                                                                                                                                                                                                                                                |
| BEDROOM 2 11'9" x 9'2" (3.58m x 2.79m)                                                                                                                                                                                                                                                                                                                                                                                                                                                                                                                                                                                                                                                                  |
| BEDROOM 3 8'11" x 8'1" (2.71m x 2.46m)                                                                                                                                                                                                                                                                                                                                                                                                                                                                                                                                                                                                                                                                  |
| WEST FACING BEDROOM 4 8'11" x 6'9" (2.71m x 2.05m)                                                                                                                                                                                                                                                                                                                                                                                                                                                                                                                                                                                                                                                      |
| BATHROOM/WC 7'1" x 5'6" (2.15m x 1.67m)                                                                                                                                                                                                                                                                                                                                                                                                                                                                                                                                                                                                                                                                 |
| OUTSIDE                                                                                                                                                                                                                                                                                                                                                                                                                                                                                                                                                                                                                                                                                                 |
| FRONT GARDEN                                                                                                                                                                                                                                                                                                                                                                                                                                                                                                                                                                                                                                                                                            |
| DETACHED GARAGE 21' max x 10'9" max (internal measurements) (6.40m x 3.27m)                                                                                                                                                                                                                                                                                                                                                                                                                                                                                                                                                                                                                             |
|                                                                                                                                                                                                                                                                                                                                                                                                                                                                                                                                                                                                                                                                                                         |