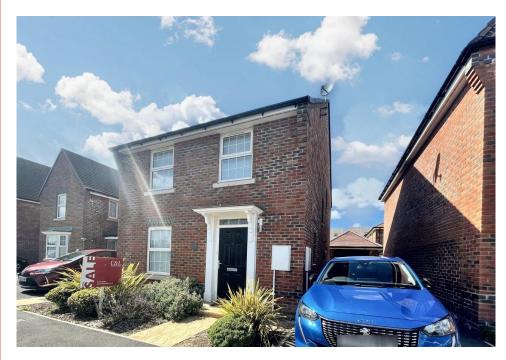

### 11 Pipit Way, Peacehaven, BN10 8GS

EPC : B

## £450,000

| This spacious and well presented 4 bedroom detached family house is located within the Barrett H<br>Development and was completed in 2022. The property offers a great amount of living space wi<br>west facing kitchen/dining room that is complete with white high gloss units, integrated fridge/free<br>and integrated dish washer, lounge, four good size bedrooms, there is also an en-suite show<br>room/wc, bathroom/wc and cloak room wc all three completed with modern white suites.<br>Benefits include gas central heating, double glazing, private drive proving off road parking, deta<br>garage, west facing rear garden, view across open fields and the remainder of a new build warr |
|---------------------------------------------------------------------------------------------------------------------------------------------------------------------------------------------------------------------------------------------------------------------------------------------------------------------------------------------------------------------------------------------------------------------------------------------------------------------------------------------------------------------------------------------------------------------------------------------------------------------------------------------------------------------------------------------------------|
| The accommodation with approximate room measurements comprises:                                                                                                                                                                                                                                                                                                                                                                                                                                                                                                                                                                                                                                         |
| ENTRANCE HALL                                                                                                                                                                                                                                                                                                                                                                                                                                                                                                                                                                                                                                                                                           |
| LOUNGE 16'1" x 10'1" (4.90m x 3.07m)                                                                                                                                                                                                                                                                                                                                                                                                                                                                                                                                                                                                                                                                    |
| WEST FACING KITCHEN/DINING ROOM 18'4" x 14' max (5.58m x 4.26m)                                                                                                                                                                                                                                                                                                                                                                                                                                                                                                                                                                                                                                         |
| CLOAKROOM WC 7'1" x 2'11" (2.15m x 0.88m)                                                                                                                                                                                                                                                                                                                                                                                                                                                                                                                                                                                                                                                               |
| FIRST FLOOR LANDING                                                                                                                                                                                                                                                                                                                                                                                                                                                                                                                                                                                                                                                                                     |
| WEST FACING BEDROOM 1 10'4" x 9'2" (3.14m x 2.79m)                                                                                                                                                                                                                                                                                                                                                                                                                                                                                                                                                                                                                                                      |
| EN-SUITE SHOWER ROOM/WC 6'6" into shower cubicle x 5'10" (1.98m x 1.77m)                                                                                                                                                                                                                                                                                                                                                                                                                                                                                                                                                                                                                                |
| BEDROOM 2 11'9" x 9'2" (3.58m x 2.79m)                                                                                                                                                                                                                                                                                                                                                                                                                                                                                                                                                                                                                                                                  |
| BEDROOM 3 8'11" x 8'1" (2.71m x 2.46m)                                                                                                                                                                                                                                                                                                                                                                                                                                                                                                                                                                                                                                                                  |
| WEST FACING BEDROOM 4 8'11" x 6'9" (2.71m x 2.05m)                                                                                                                                                                                                                                                                                                                                                                                                                                                                                                                                                                                                                                                      |
| BATHROOM/WC 7'1" x 5'6" (2.15m x 1.67m)                                                                                                                                                                                                                                                                                                                                                                                                                                                                                                                                                                                                                                                                 |
| OUTSIDE                                                                                                                                                                                                                                                                                                                                                                                                                                                                                                                                                                                                                                                                                                 |
| FRONT GARDEN                                                                                                                                                                                                                                                                                                                                                                                                                                                                                                                                                                                                                                                                                            |
| DETACHED GARAGE 21' max x 10'9" max (internal measurements) (6.40m x 3.27m)                                                                                                                                                                                                                                                                                                                                                                                                                                                                                                                                                                                                                             |
|                                                                                                                                                                                                                                                                                                                                                                                                                                                                                                                                                                                                                                                                                                         |