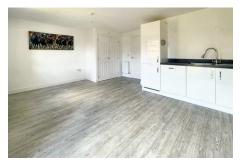

## £450,000

| This spacious and well presented 4 bedroom detached family house is located within the Barrett H<br>Development and was completed in 2022. The property offers a great amount of living space wi<br>west facing kitchen/dining room that is complete with white high gloss units, integrated fridge/free<br>and integrated dish washer, lounge, four good size bedrooms, there is also an en-suite show<br>room/wc, bathroom/wc and cloak room wc all three completed with modern white suites.<br>Benefits include gas central heating, double glazing, private drive proving off road parking, deta<br>garage, west facing rear garden, view across open fields and the remainder of a new build warr |
|---------------------------------------------------------------------------------------------------------------------------------------------------------------------------------------------------------------------------------------------------------------------------------------------------------------------------------------------------------------------------------------------------------------------------------------------------------------------------------------------------------------------------------------------------------------------------------------------------------------------------------------------------------------------------------------------------------|
| The accommodation with approximate room measurements comprises:                                                                                                                                                                                                                                                                                                                                                                                                                                                                                                                                                                                                                                         |
| ENTRANCE HALL                                                                                                                                                                                                                                                                                                                                                                                                                                                                                                                                                                                                                                                                                           |
| LOUNGE 16'1" x 10'1" (4.90m x 3.07m)                                                                                                                                                                                                                                                                                                                                                                                                                                                                                                                                                                                                                                                                    |
| WEST FACING KITCHEN/DINING ROOM 18'4" x 14' max (5.58m x 4.26m)                                                                                                                                                                                                                                                                                                                                                                                                                                                                                                                                                                                                                                         |
| CLOAKROOM WC 7'1" x 2'11" (2.15m x 0.88m)                                                                                                                                                                                                                                                                                                                                                                                                                                                                                                                                                                                                                                                               |
| FIRST FLOOR LANDING                                                                                                                                                                                                                                                                                                                                                                                                                                                                                                                                                                                                                                                                                     |
| WEST FACING BEDROOM 1 10'4" x 9'2" (3.14m x 2.79m)                                                                                                                                                                                                                                                                                                                                                                                                                                                                                                                                                                                                                                                      |
| EN-SUITE SHOWER ROOM/WC 6'6" into shower cubicle x 5'10" (1.98m x 1.77m)                                                                                                                                                                                                                                                                                                                                                                                                                                                                                                                                                                                                                                |
| BEDROOM 2 11'9" x 9'2" (3.58m x 2.79m)                                                                                                                                                                                                                                                                                                                                                                                                                                                                                                                                                                                                                                                                  |
| BEDROOM 3 8'11" x 8'1" (2.71m x 2.46m)                                                                                                                                                                                                                                                                                                                                                                                                                                                                                                                                                                                                                                                                  |
| WEST FACING BEDROOM 4 8'11" x 6'9" (2.71m x 2.05m)                                                                                                                                                                                                                                                                                                                                                                                                                                                                                                                                                                                                                                                      |
| BATHROOM/WC 7'1" x 5'6" (2.15m x 1.67m)                                                                                                                                                                                                                                                                                                                                                                                                                                                                                                                                                                                                                                                                 |
| OUTSIDE                                                                                                                                                                                                                                                                                                                                                                                                                                                                                                                                                                                                                                                                                                 |
| FRONT GARDEN                                                                                                                                                                                                                                                                                                                                                                                                                                                                                                                                                                                                                                                                                            |
| DETACHED GARAGE 21' max x 10'9" max (internal measurements) (6.40m x 3.27m)                                                                                                                                                                                                                                                                                                                                                                                                                                                                                                                                                                                                                             |
|                                                                                                                                                                                                                                                                                                                                                                                                                                                                                                                                                                                                                                                                                                         |