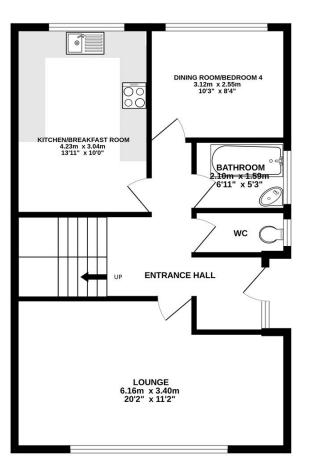

### The accommodation with approximate room measurements comprises:

<u>SPACIOUS ENTRANCE HALL</u> Radiator, power points, large understairs storage cupboard, stairs to landing

**LOUNGE/DINER** 6.3 x 3.4 narrowing to 2.6m in dining area, 20'6"x 12'9" x 7'5" radiator power points, large window overlooking rear garden, with views across Saltdean to the downs.

<u>KITCHEN</u> 4.2m x 3m 13'7" x 9'9"Inset stainless steel steel sink unit with extensive laminate work surfaces and an excellent range of cupboards below, bult in double oven with hob and extractor over, space and plumbing for washing machine, tiled splashbacks, ample power points, wall and full height cupboards, radiator, window overlooking front.

**<u>DINING ROOM/BEDROOM 4</u>** 3m x 2.5m 9'9" x 8'2"radiator power points window overlooking front.

**BATHROOM** Fitted panelled bath, with shower over, pedestal wash basin, radiator, tiled walls

## **SEPARATE WC** Low flush WC

**STAIRS TO LANDING** Large cupboard housing gas fired boiler, hatch to loft space.

**BEDROOM 1** 4.3m x 3.3m 14'1" x 10'8"Range of bult in wardrobes, radiator power points, eaves cupboard, windows to side and rear with lovely views across Saltdean to the downs.