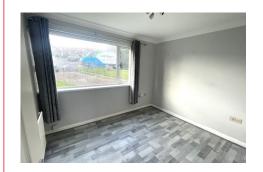

### The accommodation with approximate room measurements comprises:

<u>SPACIOUS ENTRANCE HALL</u> Radiator, power points, large understairs storage cupboard, stairs to landing

**LOUNGE/DINER** 6.3 x 3.4 narrowing to 2.6m in dining area, 20'6"x 12'9" x 7'5" radiator power points, large window overlooking rear garden, with views across Saltdean to the downs.