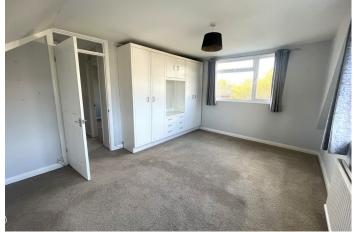

## **SEPARATE WC** Low flush WC

**STAIRS TO LANDING** Large cupboard housing gas fired boiler, hatch to loft space.

**BEDROOM 1** 4.3m x 3.3m 14'1" x 10'8"Range of bult in wardrobes, radiator power points, eaves cupboard, windows to side and rear with lovely views across Saltdean to the downs.

**BEDOOM 2** 4.4m x 2.5m 15'4" x 8'2"Radiator, power points, windows to side and front.

**BEDROOM 3** 3.5m x 2.5m 11'4" x 8'2"Radiator, power points, window overlooking side with distant downs views