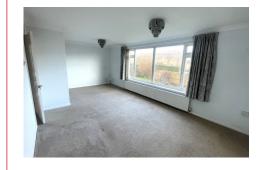

### The accommodation with approximate room measurements comprises:

<u>SPACIOUS ENTRANCE HALL</u> Radiator, power points, large understairs storage cupboard, stairs to landing

**LOUNGE/DINER** 6.3 x 3.4 narrowing to 2.6m in dining area, 20'6"x 12'9" x 7'5" radiator power points, large window overlooking rear garden, with views across Saltdean to the downs.