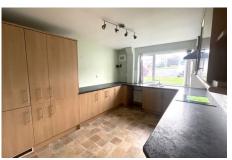

<u>KITCHEN</u> 4.2m x 3m 13'7" x 9'9"Inset stainless steel steel sink unit with extensive laminate work surfaces and an excellent range of cupboards below, bult in double oven with hob and extractor over, space and plumbing for washing machine, tiled splashbacks, ample power points, wall and full height cupboards, radiator, window overlooking front.