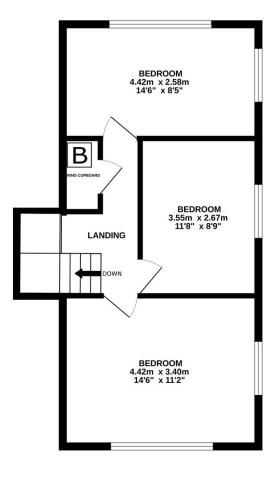

## **SEPARATE WC** Low flush WC

**STAIRS TO LANDING** Large cupboard housing gas fired boiler, hatch to loft space.

**BEDROOM 1** 4.3m x 3.3m 14'1" x 10'8"Range of bult in wardrobes, radiator power points, eaves cupboard, windows to side and rear with lovely views across Saltdean to the downs.

**BEDOOM 2** 4.4m x 2.5m 15'4" x 8'2"Radiator, power points, windows to side and front.

**BEDROOM 3** 3.5m x 2.5m 11'4" x 8'2"Radiator, power points, window overlooking side with distant downs views