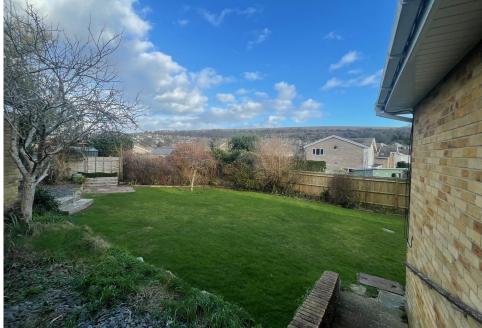

### **OUTSIDE**

**DETACHED GARAGE** 5.2m x 2.7m 17' x 8'8" Up n over door, power and light points own drive in.

**LARGER THAN AVERAGE GARDENS** to 3 sides of the property, with established shrub borders, the ret being laid to lawn.