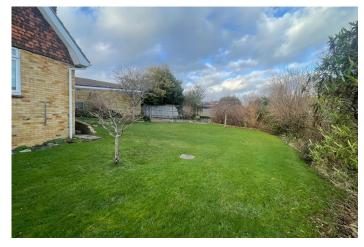

### **OUTSIDE**

**DETACHED GARAGE** 5.2m x 2.7m 17' x 8'8" Up n over door, power and light points own drive in.

**LARGER THAN AVERAGE GARDENS** to 3 sides of the property, with established shrub borders, the ret being laid to lawn.