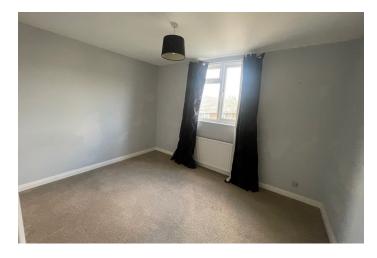

### The accommodation with approximate room measurements comprises:

<u>SPACIOUS ENTRANCE HALL</u> Radiator, power points, large understairs storage cupboard, stairs to landing

**LOUNGE/DINER** 6.3 x 3.4 narrowing to 2.6m in dining area, 20'6"x 12'9" x 7'5" radiator power points, large window overlooking rear garden, with views across Saltdean to the downs.