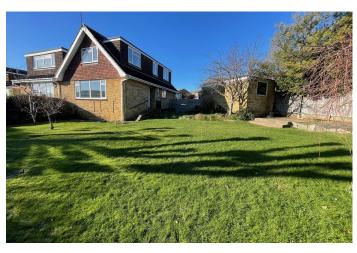

### **OUTSIDE**

**DETACHED GARAGE** 5.2m x 2.7m 17' x 8'8" Up n over door, power and light points own drive in.

**LARGER THAN AVERAGE GARDENS** to 3 sides of the property, with established shrub borders, the ret being laid to lawn.