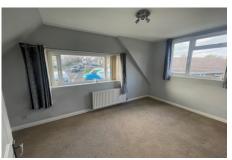

## **SEPARATE WC** Low flush WC

**STAIRS TO LANDING** Large cupboard housing gas fired boiler, hatch to loft space.

**BEDROOM 1** 4.3m x 3.3m 14'1" x 10'8"Range of bult in wardrobes, radiator power points, eaves cupboard, windows to side and rear with lovely views across Saltdean to the downs.