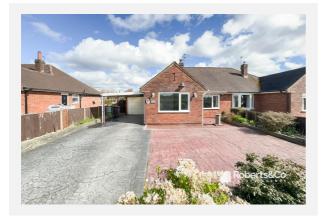

#### Property Overview

As you approach the extended two-bedroom home, you'll be greeted by a generously sized driveway, with the additional benefit of a garage, and car port, ensuring ample parking space for both you and your guests.

Upon entering, you'll find a warm and inviting entrance hall leading to the living room, featuring a frontfacing window and a cosy gas fire for those chilly evenings.

The kitchen boasts wooden fitted cabinetry with contrasting coloured worktops. There is an abundance of counter space and storage as well as room for all your appliances. The kitchen enjoys a seamless connection to the dining room, an idyllic space for enjoying meals with family and friends.

Overlooking the garden, the conservatory provides a serene retreat.

Both bedrooms are generously sized doubles, and a convenient shower room completes the layout.

Low-maintenance gardens both front and rear, along with a driveway and garage, provide a hassle-free outdoor space with an open outlook to the front. No delays in the chain.