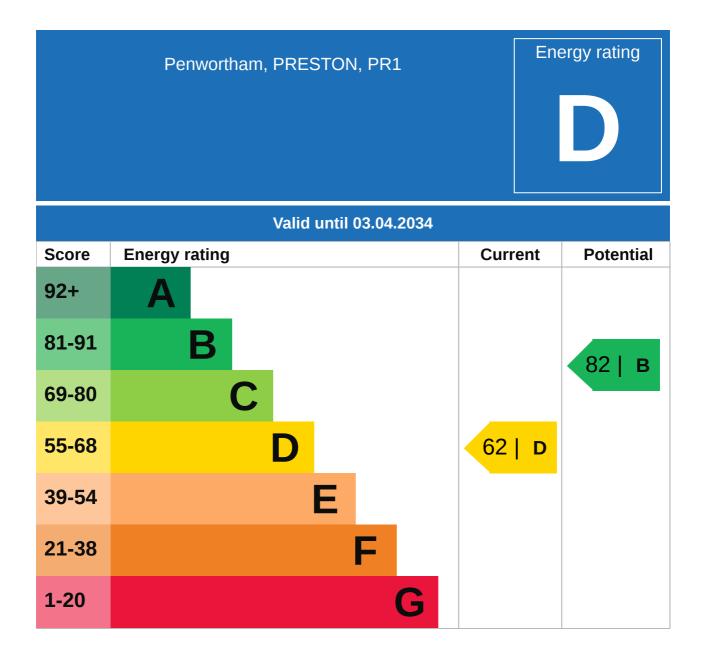

### Property EPC - Certificate

### Property EPC - Additional Data

#### Additional EPC Data

| Property Type:                   | Semi-detached bungalow                         |
|----------------------------------|------------------------------------------------|
| Walls:                           | Cavity wall, as built, no insulation (assumed) |
| Walls Energy:                    | Poor                                           |
| Roof:                            | Pitched, 200 mm loft insulation                |
| Roof Energy:                     | Good                                           |
| Window:                          | Fully double glazed                            |
| Window Energy:                   | Average                                        |
| Main Heating:                    | Boiler and radiators, mains gas                |
| Main Heating<br>Energy:          | Good                                           |
| Main Heating<br>Controls:        | Programmer, room thermostat and TRVs           |
| Main Heating<br>Controls Energy: | Good                                           |
| Hot Water System:                | From main system                               |
| Hot Water Energy<br>Efficiency:  | Good                                           |
| Lighting:                        | Low energy lighting in all fixed outlets       |
| Lighting Energy:                 | Very good                                      |
| Floors:                          | Solid, no insulation (assumed)                 |
| Secondary Heating:               | Room heaters, mains gas                        |
| Total Floor Area:                | 71 m <sup>2</sup>                              |