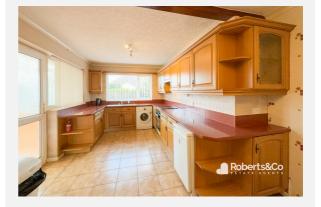

Upon entering, you'll find a warm and inviting entrance hall leading to the living room, featuring a frontfacing window and a cosy gas fire for those chilly evenings.

The kitchen boasts wooden fitted cabinetry with contrasting coloured worktops. There is an abundance of counter space and storage as well as room for all your appliances. The kitchen enjoys a seamless connection to the dining room, an idyllic space for enjoying meals with family and friends.