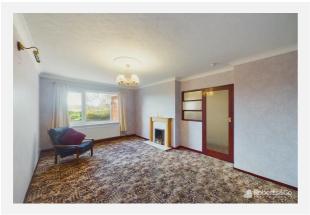

Upon entering, you'll find a warm and inviting entrance hall leading to the living room, featuring a frontfacing window and a cosy gas fire for those chilly evenings.

The kitchen boasts wooden fitted cabinetry with contrasting coloured worktops. There is an abundance of counter space and storage as well as room for all your appliances. The kitchen enjoys a seamless connection to the dining room, an idyllic space for enjoying meals with family and friends.