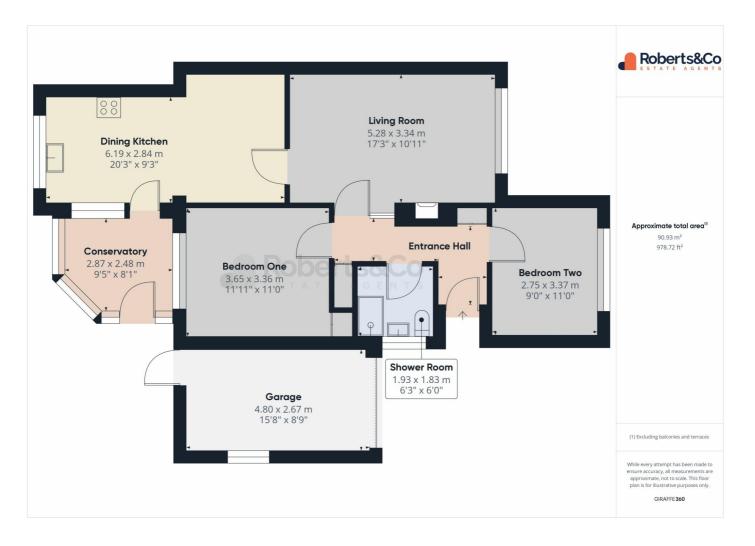

#### Property Overview

As you approach the extended two-bedroom home, you'll be greeted by a generously sized driveway, with the additional benefit of a garage, and car port, ensuring ample parking space for both you and your guests.

Upon entering, you'll find a warm and inviting entrance hall leading to the living room, featuring a frontfacing window and a cosy gas fire for those chilly evenings.

The kitchen boasts wooden fitted cabinetry with contrasting coloured worktops. There is an abundance of counter space and storage as well as room for all your appliances. The kitchen enjoys a seamless connection to the dining room, an idyllic space for enjoying meals with family and friends.

Overlooking the garden, the conservatory provides a serene retreat.

Both bedrooms are generously sized doubles, and a convenient shower room completes the layout.

Low-maintenance gardens both front and rear, along with a driveway and garage, provide a hassle-free outdoor space with an open outlook to the front. No delays in the chain.

#### Property

| Туре:            | Semi-Detached                           | Last Sold £/ft <sup>2</sup> : | £229     |
|------------------|-----------------------------------------|-------------------------------|----------|
| Bedrooms:        | 2                                       | Tenure:                       | Freehold |
| Floor Area:      | 764 ft <sup>2</sup> / 71 m <sup>2</sup> |                               |          |
| Plot Area:       | 0.08 acres                              |                               |          |
| Council Tax :    | Band C                                  |                               |          |
| Annual Estimate: | £1,993                                  |                               |          |
| Title Number:    | LA677844                                |                               |          |
| UPRN:            | 100010634281                            |                               |          |