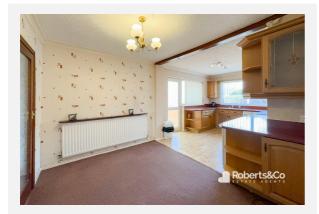

Upon entering, you'll find a warm and inviting entrance hall leading to the living room, featuring a frontfacing window and a cosy gas fire for those chilly evenings.

The kitchen boasts wooden fitted cabinetry with contrasting coloured worktops. There is an abundance of counter space and storage as well as room for all your appliances. The kitchen enjoys a seamless connection to the dining room, an idyllic space for enjoying meals with family and friends.