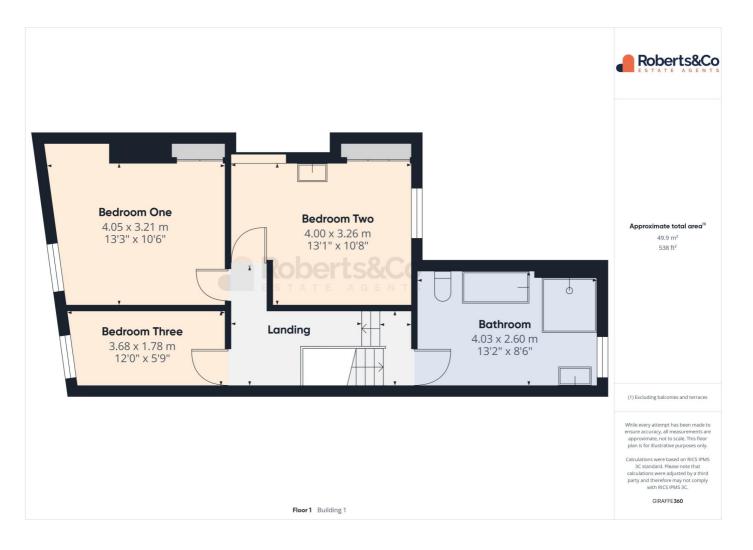

|
| <ul> <li>Surface Water</li> </ul>     | Very low   |

**Estimated Broadband Speeds** (Standard - Superfast - Ultrafast)



**64** mb/s





#### Mobile Coverage:

(based on calls indoors)



Satellite/Fibre TV Availability:





### Property Multiple Title Plans



#### **Freehold Title Plan**



LAN9061

#### Leasehold Title Plan



#### LAN63230

| Start Date:     | 28/12/1887                   |
|-----------------|------------------------------|
| End Date:       | 26/04/2886                   |
| Lease Term:     | 999 years from 26 April 1887 |
| Term Remaining: | 861 years                    |



### Gallery Photos







**KFB** - Key Facts For Buyers

### Gallery Photos





















### Gallery Photos









### Gallery Floorplan



### ST. PAULS ROAD, PRESTON, PR1





### Gallery Floorplan



### ST. PAULS ROAD, PRESTON, PR1





### Gallery Floorplan



### ST. PAULS ROAD, PRESTON, PR1





### Property EPC - Certificate



|       | PRESTON, PR1           | Ene     | ergy rating |
|-------|------------------------|---------|-------------|
|       | Valid until 26.05.2035 |         |             |
| Score | Energy rating          | Current | Potential   |
| 92+   | Α                      |         |             |
| 81-91 | B                      |         |             |
| 69-80 | С                      |         | 72   C      |
| 55-68 | D                      |         |             |
| 39-54 | E                      | 07.1-   |             |
| 21-38 | F                      | 37   F  |             |
| 1-20  | G                      |         |