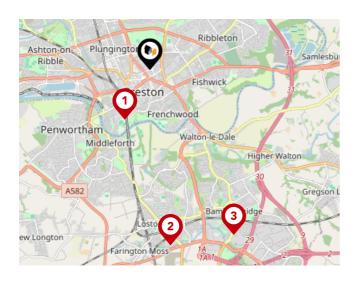

### Area Transport (National)

#### National Rail Stations

| Pin | Name                          | Distance   |
|-----|-------------------------------|------------|
| 1   | Preston Rail Station          | 0.97 miles |
| 2   | Lostock Hall Rail Station     | 3.1 miles  |
| 3   | Bamber Bridge Rail<br>Station | 3.25 miles |