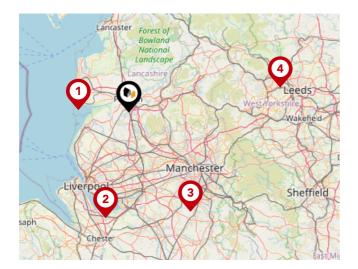

#### National Rail Stations

| Pin | Name                          | Distance   |
|-----|-------------------------------|------------|
| 1   | Preston Rail Station          | 0.97 miles |
| 2   | Lostock Hall Rail Station     | 3.1 miles  |
| 3   | Bamber Bridge Rail<br>Station | 3.25 miles |

#### Trunk Roads/Motorways

| Pin | Name    | Distance   |
|-----|---------|------------|
| 1   | M55 J1  | 2.36 miles |
| 2   | M6 J32  | 2.78 miles |
| 3   | M6 J31A | 2.09 miles |
| 4   | M6 J30  | 2.77 miles |
| 5   | M65 J1A | 3.74 miles |