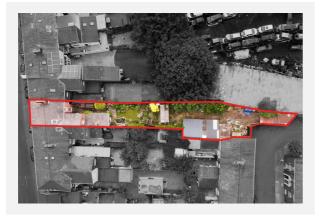

Flood Risk:                           |            |
| <ul> <li>Rivers &amp; Seas</li> </ul> | Very low   |
| <ul> <li>Surface Water</li> </ul>     | Very low   |

**Estimated Broadband Speeds** (Standard - Superfast - Ultrafast)



**64** mb/s





#### Mobile Coverage:

(based on calls indoors)



Satellite/Fibre TV Availability:





### Property Multiple Title Plans



#### **Freehold Title Plan**



LAN9061

#### Leasehold Title Plan



#### LAN63230

| Start Date:     | 28/12/1887                   |
|-----------------|------------------------------|
| End Date:       | 26/04/2886                   |
| Lease Term:     | 999 years from 26 April 1887 |
| Term Remaining: | 861 years                    |



### Gallery Photos







**KFB** - Key Facts For Buyers

### Gallery Photos





















### Gallery Photos









### Gallery Floorplan



### ST. PAULS ROAD, PRESTON, PR1





### Gallery Floorplan



### ST. PAULS ROAD, PRESTON, PR1





### Gallery Floorplan



### ST. PAULS ROAD, PRESTON, PR1





### Property EPC - Certificate



|       | PRESTON, PR1           | Ene     | ergy rating |
|-------|------------------------|---------|-------------|
|       | Valid until 26.05.2035 |         |             |
| Score | Energy rating          | Current | Potential   |
| 92+   | Α                      |         |             |
| 81-91 | B                      |         |             |
| 69-80 | С                      |         | 72   C      |
| 55-68 | D                      |         |             |
| 39-54 | E                      | 07.1-   |             |