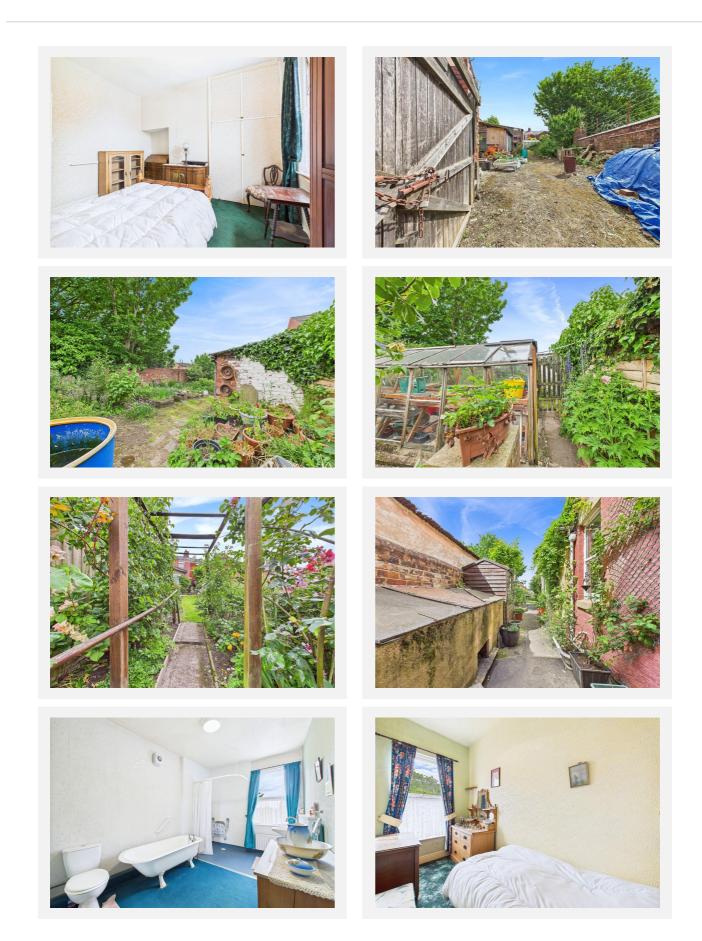

|
| <b>Conservation Area:</b>             | No         |
| Flood Risk:                           |            |
| <ul> <li>Rivers &amp; Seas</li> </ul> | Very low   |
| <ul> <li>Surface Water</li> </ul>     | Very low   |

**Estimated Broadband Speeds** (Standard - Superfast - Ultrafast)



**64** mb/s





#### Mobile Coverage:

(based on calls indoors)



Satellite/Fibre TV Availability:





### Property Multiple Title Plans



#### **Freehold Title Plan**



LAN9061

#### Leasehold Title Plan



#### LAN63230

| Start Date:     | 28/12/1887                   |
|-----------------|------------------------------|
| End Date:       | 26/04/2886                   |
| Lease Term:     | 999 years from 26 April 1887 |
| Term Remaining: | 861 years                    |



### Gallery Photos







**KFB** - Key Facts For Buyers

### Gallery Photos





















### Gallery Photos









### Gallery Floorplan



### ST. PAULS ROAD, PRESTON, PR1





### Gallery Floorplan



### ST. PAULS ROAD, PRESTON, PR1





### Gallery Floorplan



### ST. PAULS ROAD, PRESTON, PR1





### Property EPC - Certificate



|       | PRESTON, PR1           | Ene     | ergy rating |
|-------|------------------------|---------|-------------|
|       | Valid until 26.05.2035 |         |             |
| Score | Energy rating          | Current | Potential   |
| 92+   | Α                      |         |             |
| 81-91 | B                      |         |             |
| 69-80 | С                      |         | 72   C      |
| 55-68 | D                      |         |             |
|