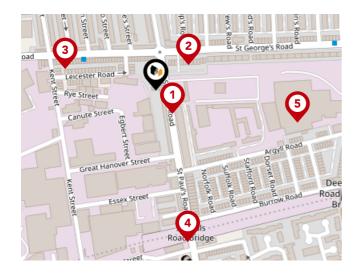

### Area **Schools**

| B5468 Ingol<br>Pag take<br>B5411 | B6242<br>B6242<br>Blackpool Road | B6243                                                    |
|----------------------------------|----------------------------------|----------------------------------------------------------|
| Ashton-on-<br>A5085 Ribble       | Plungington<br>A5071             | Ribbleton<br>Samlesbury/Interchange<br>A5085             |
| River Ribble                     | Droctor 16                       | shwick<br>Samlesbury Unterchange<br>31<br>Cuerdalie Cane |

|    |                                                                                                          | Nursery | Primary | Secondary | College | Private |
|----|----------------------------------------------------------------------------------------------------------|---------|---------|-----------|---------|---------|
| 9  | Eldon Primary School<br>Ofsted Rating: Outstanding   Pupils: 257   Distance:0.6                          |         |         |           |         |         |
| 10 | St Gregory's Catholic Primary School, Preston<br>Ofsted Rating: Good   Pupils: 209   Distance:0.6        |         |         |           |         |         |
| 1  | Kennington Primary School<br>Ofsted Rating: Good   Pupils: 244   Distance:0.75                           |         |         |           |         |         |
| 12 | Stoneygate Nursery School<br>Ofsted Rating: Good   Pupils: 63   Distance:0.75                            |         |         |           |         |         |
| 13 | Moorbrook School<br>Ofsted Rating: Good   Pupils: 57   Distance:0.78                                     |         |         |           |         |         |
| 14 | Eden Boys' School, Preston<br>Ofsted Rating: Outstanding   Pupils: 613   Distance:0.79                   |         |         |           |         |         |
| 15 | <b>St Joseph's Catholic Primary School, Preston</b><br>Ofsted Rating: Good   Pupils: 345   Distance:0.81 |         |         |           |         |         |
| 16 | Lancaster University School of Mathematics<br>Ofsted Rating: Not Rated   Pupils: 89   Distance:0.82      |         |         |           |         |         |