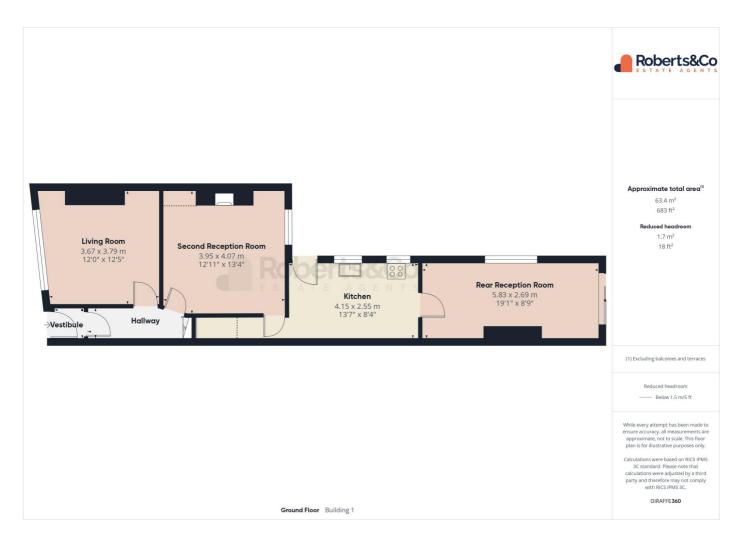

stimated Broadband Speeds** (Standard - Superfast - Ultrafast)



**64** mb/s





#### Mobile Coverage:

(based on calls indoors)



Satellite/Fibre TV Availability:





### Property Multiple Title Plans



#### **Freehold Title Plan**



LAN9061

#### Leasehold Title Plan



#### LAN63230

| Start Date:     | 28/12/1887                   |
|-----------------|------------------------------|
| End Date:       | 26/04/2886                   |
| Lease Term:     | 999 years from 26 April 1887 |
| Term Remaining: | 861 years                    |



### Gallery Photos







**KFB** - Key Facts For Buyers

### Gallery Photos





















### Gallery Photos









### Gallery Floorplan



### ST. PAULS ROAD, PRESTON, PR1





### Gallery Floorplan



### ST. PAULS ROAD, PRESTON, PR1





### Gallery Floorplan



### ST. PAULS ROAD, PRESTON, PR1





### Property EPC - Certificate



|       | PRESTON, PR1           | Ene     | ergy rating |
|-------|------------------------|---------|-------------|
|       | Valid until 26.05.2035 |         |             |
| Score | Energy rating          | Current | Potential   |
| 92+   | Α                      |         |             |
| 81-91 | B                      |         |             |
| 69-80 | С                      |         | 72   C      |
| 55-68 | D                      |         |             |
| 39-54 | E                      | 07.1-   |             |
| 21-38 | F                      | 37   F  |             |
| 1-20  | G                      |         |             |



### Property EPC - Additional Data



#### **Ad