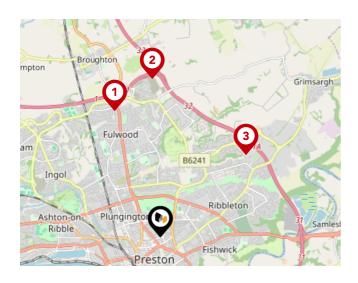

### Area **Schools**

|                             | Lymanne Lymann | Blackpool 65 | A6063 Rt. Sh                                                                                                                                                                                                                                                                                                                                                                                                                                                                                                                                                                                                                                                                                                                                                                                                                                                                                                                                                                                                                                                                                                                                                                                                                                                                                                                                                                                                                                                                                                                                                                                                                                                                                                                                                                                                                                                                                                                                                                                                                                                                                                                   | sepaole<br>popping | Babasoneens                                  |
|-----------------------------|--------------------------------------------------------------------------------------------------------------------------------------------------------------------------------------------------------------------------------------------------------------------------------------------------------------------------------------------------------------------------------------------------------------------------------------------------------------------------------------------------------------------------------------------------------------------------------------------------------------------------------------------------------------------------------------------------------------------------------------------------------------------------------------------------------------------------------------------------------------------------------------------------------------------------------------------------------------------------------------------------------------------------------------------------------------------------------------------------------------------------------------------------------------------------------------------------------------------------------------------------------------------------------------------------------------------------------------------------------------------------------------------------------------------------------------------------------------------------------------------------------------------------------------------------------------------------------------------------------------------------------------------------------------------------------------------------------------------------------------------------------------------------------------------------------------------------------------------------------------------------------------------------------------------------------------------------------------------------------------------------------------------------------------------------------------------------------------------------------------------------------|--------------|--------------------------------------------------------------------------------------------------------------------------------------------------------------------------------------------------------------------------------------------------------------------------------------------------------------------------------------------------------------------------------------------------------------------------------------------------------------------------------------------------------------------------------------------------------------------------------------------------------------------------------------------------------------------------------------------------------------------------------------------------------------------------------------------------------------------------------------------------------------------------------------------------------------------------------------------------------------------------------------------------------------------------------------------------------------------------------------------------------------------------------------------------------------------------------------------------------------------------------------------------------------------------------------------------------------------------------------------------------------------------------------------------------------------------------------------------------------------------------------------------------------------------------------------------------------------------------------------------------------------------------------------------------------------------------------------------------------------------------------------------------------------------------------------------------------------------------------------------------------------------------------------------------------------------------------------------------------------------------------------------------------------------------------------------------------------------------------------------------------------------------|--------------------|----------------------------------------------|
| ana l                       | A5085 Blackt A6                                                                                                                                                                                                                                                                                                                                                                                                                                                                                                                                                                                                                                                                                                                                                                                                                                                                                                                                                                                                                                                                                                                                                                                                                                                                                                                                                                                                                                                                                                                                                                                                                                                                                                                                                                                                                                                                                                                                                                                                                                                                                                                | Moor Park    |                                                                                                                                                                                                                                                                                                                                                                                                                                                                                                                                                                                                                                                                                                                                                                                                                                                                                                                                                                                                                                                                                                                                                                                                                                                                                                                                                                                                                                                                                                                                                                                                                                                                                                                                                                                                                                                                                                                                                                                                                                                                                                                                |                    | Ribbleton Farringdon<br>Park New<br>Cemetery |
| Bensonway                   | Plungington 3                                                                                                                                                                                                                                                                                                                                                                                                                                                                                                                                                                                                                                                                                                                                                                                                                                                                                                                                                                                                                                                                                                                                                                                                                                                                                                                                                                                                                                                                                                                                                                                                                                                                                                                                                                                                                                                                                                                                                                                                                                                                                                                  |              | pdale                                                                                                                                                                                                                                                                                                                                                                                                                                                                                                                                                                                                                                                                                                                                                                                                                                                                                                                                                                                                                                                                                                                                                                                                                                                                                                                                                                                                                                                                                                                                                                                                                                                                                                                                                                                                                                                                                                                                                                                                                                                                                                                          | Blackbook          | Road Miller Road                             |
| Water too Road and a second | Aqueduct Street                                                                                                                                                                                                                                                                                                                                                                                                                                                                                                                                                                                                                                                                                                                                                                                                                                                                                                                                                                                                                                                                                                                                                                                                                                                                                                                                                                                                                                                                                                                                                                                                                                                                                                                                                                                                                                                                                                                                                                                                                                                                                                                | George's Roa | 8 Martin                                                                                                                                                                                                                                                                                                                                                                                                                                                                                                                                                                                                                                                                                                                                                                                                                                                                                                                                                                                                                                                                                                                                                                                                                                                                                                                                                                                                                                                                                                                                                                                                                                                                                                                                                                                                                                                                                                                                                                                                                                                                                                                       | ALL FI             | Farringdon<br>Park                           |
| ed Tulketh Road             | A583 A5071                                                                                                                                                                                                                                                                                                                                                                                                                                                                                                                                                                                                                                                                                                                                                                                                                                                                                                                                                                                                                                                                                                                                                                                                                                                                                                                                                                                                                                                                                                                                                                                                                                                                                                                                                                                                                                                                                                                                                                                                                                                                                                                     | An Asa       | Repairs of the second s | Accessate Lang     | A59 New Hall L                               |
| Mariners 4 Watery Lane      |                                                                                                                                                                                                                                                                                                                                                                                                                                                                                                                                                                                                                                                                                                                                                                                                                                                                                                                                                                                                                                                                                                                                                                                                                                                                                                                                                                                                                                                                                                                                                                                                                                                                                                                                                                                                                                                                                                                                                                                                                                                                                                                                | 4 Stino w    | and an antane                                                                                                                                                                                                                                                                                                                                                                                                                                                                                                                                                                                                                                                                                                                                                                                                                                                                                                                                                                                                                                                                                                                                                                                                                                                                                                                                                                                                                                                                                                                                                                                                                                                                                                                                                                                                                                                                                                                                                                                                                                                                                                                  | Fishw              | nick State                                   |

|          |                                                                                                       | Nursery | Primary | Secondary | College | Private |
|----------|-------------------------------------------------------------------------------------------------------|---------|---------|-----------|---------|---------|
| •        | Moor Park High School and Sixth Form<br>Ofsted Rating: Good   Pupils: 609   Distance:0.23             |         |         |           |         |         |
| 2        | Deepdale Community Primary School<br>Ofsted Rating: Good   Pupils: 691   Distance:0.33                |         |         |           |         |         |
| 3        | Abrar Academy<br>Ofsted Rating: Not Rated   Pupils: 83   Distance:0.33                                |         |         |           |         |         |
| 4        | St Ignatius' Catholic Primary School<br>Ofsted Rating: Good   Pupils: 198   Distance:0.34             |         |         |           |         |         |
| 5        | Larches High School<br>Ofsted Rating: Good   Pupils: 105   Distance:0.43                              |         |         |           |         |         |
| 6        | Acorns Primary School<br>Ofsted Rating: Good   Pupils: 89   Distance:0.43                             |         |         |           |         |         |
| <b>?</b> | English Martyrs Catholic Primary School, Preston<br>Ofsted Rating: Good   Pupils: 237   Distance:0.43 |         |         |           |         |         |
| 8        | <b>Preston Muslim Girls High School</b><br>Ofsted Rating: Outstanding   Pupils: 599   Distance:0.5    |         |         |           |         |         |