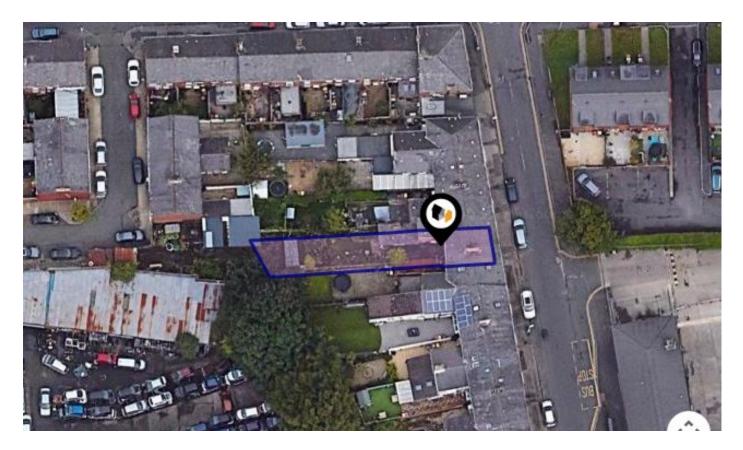

# Introduction Our Comments

Rare Investment Opportunity – Spacious 3-Bedroom Home Sold Together with Development Plot We are pleased to offer a unique and exciting opportunity to purchase a substantial three-bedroom terraced home alongside an adjoining building plot, sold together as part of a single transaction. The home features three reception rooms, a functional galley-style kitchen, and a well-appointed four-piece bathroom. At the rear, you'll find a beautifully long garden leading to a separate plot that includes a garage, gated access, and a collection of useful outbuildings.

The property offers significant potential and is now in need of modernisation-ideal for buyers looking to renovate and add value. Offered with no onward chain, it's ready for a swift purchase.

At the far end of the garden is a separate building plot, with a planning application submitted for a detached dwelling. With its own independent access from Varley Street, this presents an excellent opportunity for investors or developers.

This is a fantastic chance to secure a versatile home with excellent development potential in a sought-after location.