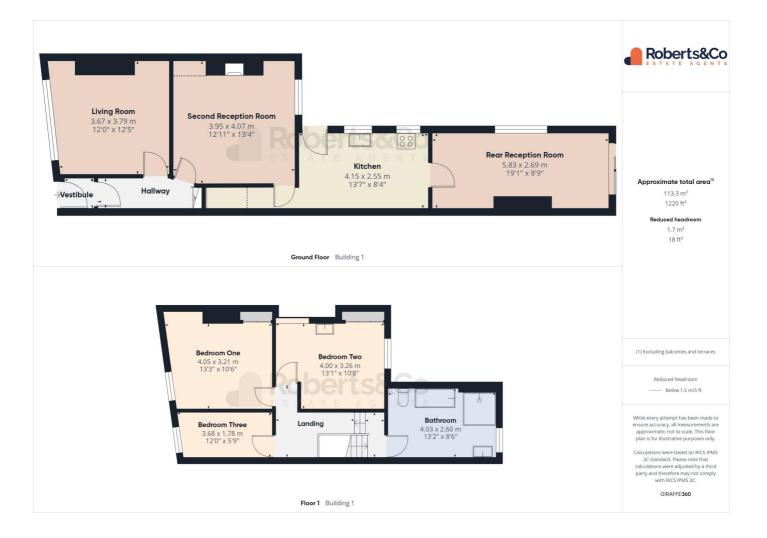

**64** mb/s





#### Mobile Coverage:

(based on calls indoors)



Satellite/Fibre TV Availability:





### Property Multiple Title Plans



#### **Freehold Title Plan**



LAN9061

#### Leasehold Title Plan



#### LAN63230

| Start Date:     | 28/12/1887                   |
|-----------------|------------------------------|
| End Date:       | 26/04/2886                   |
| Lease Term:     | 999 years from 26 April 1887 |
| Term Remaining: | 861 years                    |



### Gallery Photos







**KFB** - Key Facts For Buyers

### Gallery Photos





















### Gallery Photos









### Gallery Floorplan



### ST. PAULS ROAD, PRESTON, PR1





### Gallery Floorplan



### ST. PAULS ROAD, PRESTON, PR1





### Gallery Floorplan



### ST. PAULS ROAD, PRESTON, PR1





### Property EPC - Certificate



|       | PRESTON, PR1           | Ene     | ergy rating |
|-------|------------------------|---------|-------------|
|       | Valid until 26.05.2035 |         |             |
| Score | Energy rating          | Current | Potential   |
| 92+   | Α                      |         |             |
| 81-91 | B                      |         |             |
| 69-80 | С                      |         | 72   C      |
| 55-68 | D                      |         |             |
| 39-54 | E                      | 07.1-   |             |
| 21-38 | F                      | 37   F  |             |
| 1-20  | G                      |         |             |



### Property EPC - Additional Data



#### **Additional EPC Data**

| Property Type:                   | Mid-t