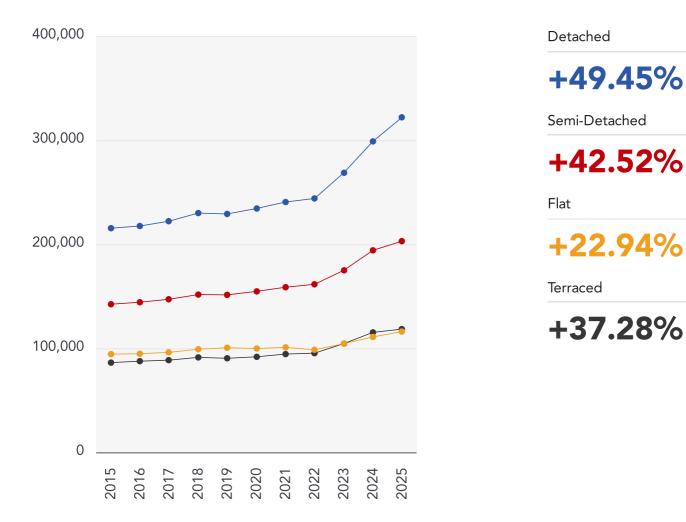

### Market House Price Statistics

#### 10 Year History of Average House Prices by Property Type in PR1

Powered by

**Roberts&Co** 

KFB - Key Facts For Buyers