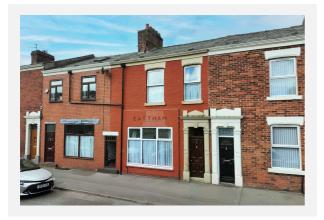

|
| <ul> <li>Rivers &amp; Seas</li> </ul> | Very low   |
| <ul> <li>Surface Water</li> </ul>     | Very low   |

**Estimated Broadband Speeds** (Standard - Superfast - Ultrafast)



**64** mb/s





#### Mobile Coverage:

(based on calls indoors)



Satellite/Fibre TV Availability:





### Property Multiple Title Plans



#### **Freehold Title Plan**



LAN9061

#### Leasehold Title Plan



#### LAN63230

| Start Date:     | 28/12/1887                   |
|-----------------|------------------------------|
| End Date:       | 26/04/2886                   |
| Lease Term:     | 999 years from 26 April 1887 |
| Term Remaining: | 861 years                    |



### Gallery Photos







**KFB** - Key Facts For Buyers

### Gallery Photos





















### Gallery Photos









### Gallery Floorplan



### ST. PAULS ROAD, PRESTON, PR1





### Gallery Floorplan



### ST. PAULS ROAD, PRESTON, PR1





### Gallery Floorplan



### ST. PAULS ROAD, PRESTON, PR1





### Property EPC - Certificate



|       | PRESTON, PR1           | Ene     | ergy rating |
|-------|------------------------|---------|-------------|
|       | Valid until 26.05.2035 |         |             |
| Score | Energy rating          | Current | Potential   |
| 92+   | Α                      |         |             |
| 81-91 | B                      |         |             |
| 69-80 | С                      |         | 72   C      |
| 55-68 | D                      |         |             |
| 39-54 | E                      | 07.1-   |             |
| 21-38 | F                      | 37