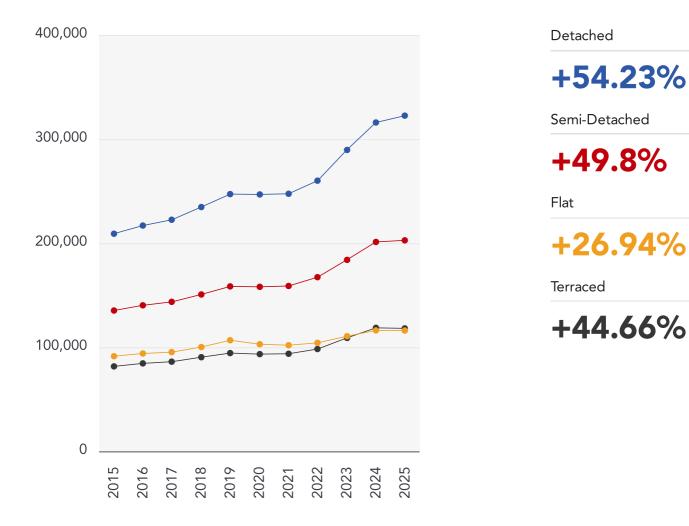

### Market House Price Statistics

### 10 Year History of Average House Prices by Property Type in PR1

KFB - Key Facts For Buyers