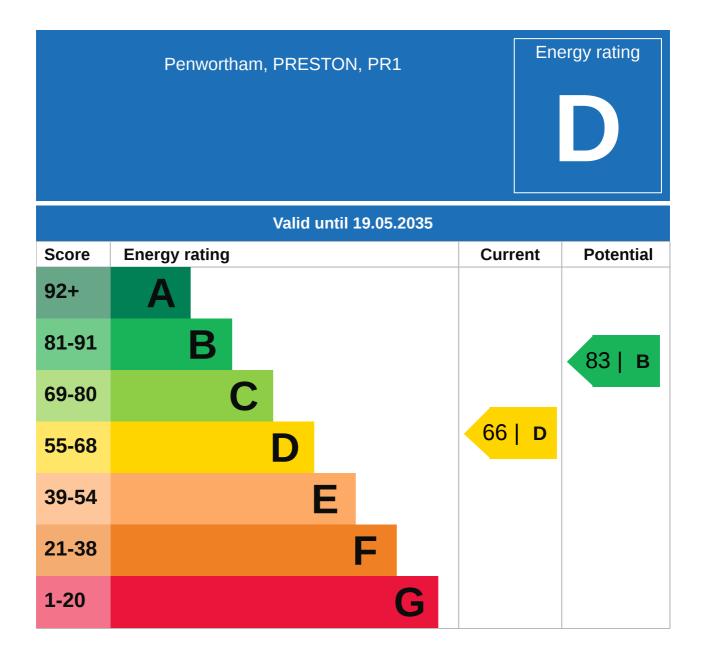

### Property EPC - Certificate

### Property EPC - Additional Data

#### **Additional EPC Data**

| Property Type:                   | Semi-detached bungalow                      |
|----------------------------------|---------------------------------------------|
| Walls:                           | Cavity wall, filled cavity                  |
| Walls Energy:                    | Average                                     |
| Roof:                            | Pitched, 200 mm loft insulation             |
| Roof Energy:                     | Good                                        |
| Window:                          | Mostly double glazing                       |
| Window Energy:                   | Average                                     |
| Main Heating:                    | Boiler and radiators, mains gas             |
| Main Heating<br>Energy:          | Good                                        |
| Main Heating<br>Controls:        | Programmer, TRVs and bypass                 |
| Main Heating<br>Controls Energy: | Average                                     |
| Hot Water System:                | From main system                            |
| Hot Water Energy<br>Efficiency:  | Good                                        |
| Lighting:                        | Low energy lighting in 67% of fixed outlets |
| Lighting Energy:                 | Good                                        |
| Floors:                          | Solid, no insulation (assumed)              |
| Secondary Heating:               | Room heaters, mains gas                     |
| Total Floor Area:                | 67 m <sup>2</sup>                           |