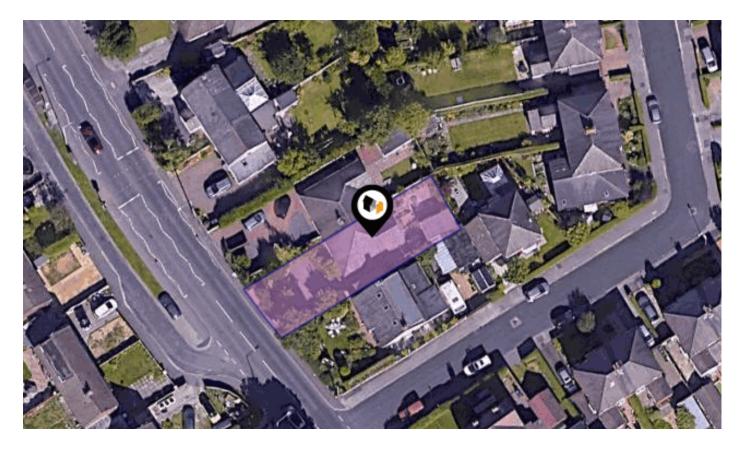

### LEYLAND ROAD, PENWORTHAM, PRESTON, PR1

Externally, the property benefits from a private rear garden, a detached garage, and a good-sized driveway providing off-road parking.

Located in a convenient and accessible area, the bungalow is well positioned for local bus routes and excellent road links, making it ideal for commuters or anyone needing easy access to nearby towns and amenities.