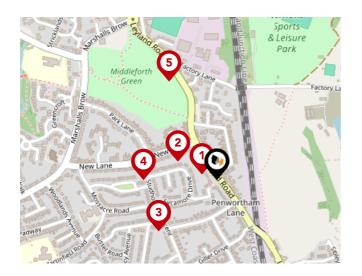

### **Bus Stops/Stations**

| Pin | Name                 | Distance   |
|-----|----------------------|------------|
| 1   | New Lane             | 0.04 miles |
| 2   | New Lane School Stop | 0.1 miles  |
| 3   | Charnock Avenue      | 0.17 miles |
| 4   | Studholme Crescent   | 0.16 miles |
| 5   | Factory Lane         | 0.24 miles |