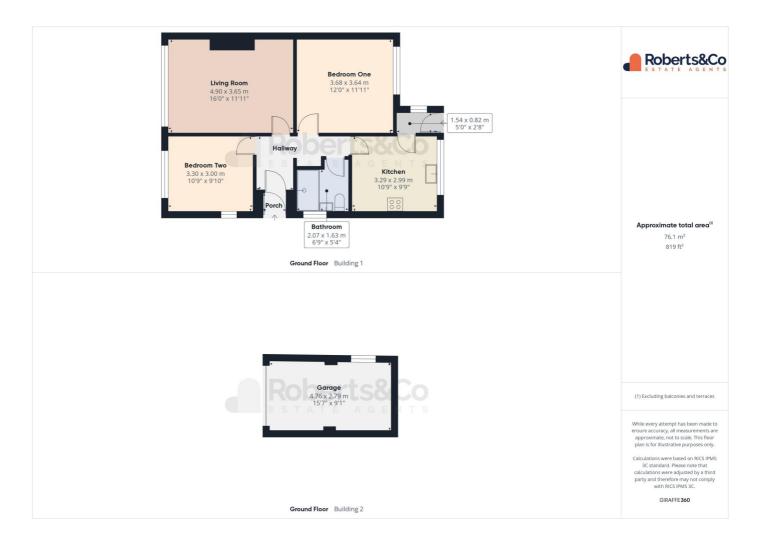

Internally, the accommodation includes a spacious living room, a kitchen with scope for modernisation, two generously sized bedrooms, and a shower room. With some updating, the layout offers the potential to create a comfortable and functional single-storey home.

Externally, the property benefits from a private rear garden, a detached garage, and a good-sized driveway providing off-road parking.

Located in a convenient and accessible area, the bungalow is well positioned for local bus routes and excellent road links, making it ideal for commuters or anyone needing easy access to nearby towns and amenities.

#### Property

| Туре:            | Semi-Detached                           | Tenure: | Freehold |  |
|------------------|-----------------------------------------|---------|----------|--|
| Bedrooms:        | 2                                       |         |          |  |
| Floor Area:      | 721 ft <sup>2</sup> / 67 m <sup>2</sup> |         |          |  |
| Plot Area:       | 0.08 acres                              |         |          |  |
| Council Tax :    | Band B                                  |         |          |  |
| Annual Estimate: | £1,829                                  |         |          |  |
| Title Number:    | LA733264                                |         |          |  |