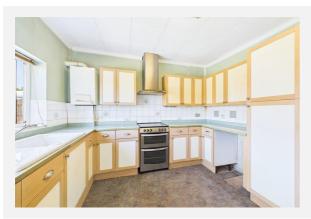

Internally, the accommodation includes a spacious living room, a kitchen with scope for modernisation, two generously sized bedrooms, and a shower room. With some updating, the layout offers the potential to create a comfortable and functional single-storey home.