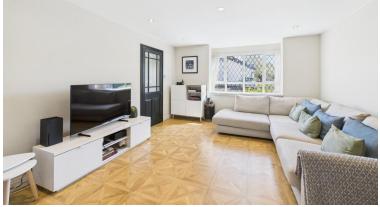

Upon entering the property, you're welcomed by a bright entrance hall leading to a spacious front living room, which flows effortlessly through double doors into the heart of the home-a spectacular open-plan family kitchen and dining area. The kitchen is wellequipped with an electric oven, gas hob, fridge, freezer, and washing machine, and is finished with a charming barn-style door that opens directly into the garden. The dining area seamlessly connects to a conservatory, offering beautiful views of the sunny, wrap-around garden and flooding the space with

## ENTRANCE HALL

LIVING ROOM 13' 8" x 12' 11" (4.17m x 3.94m)

FAMILY DINING KITCHEN 9' 7" x 19' 6" (2.92m x 5.94m)

CONSERVATORY 13' 9" x 17' 7" (4.19m x 5.36m)