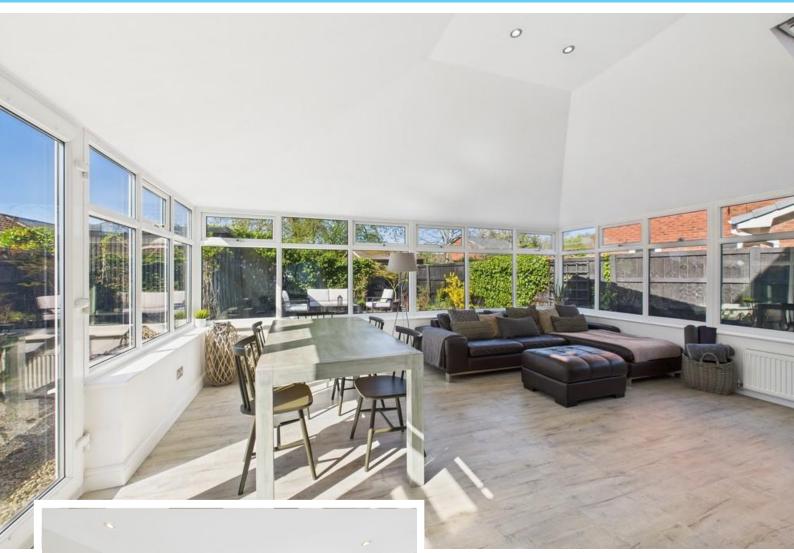

Upon entering the property, you're welcomed by a bright entrance hall leading to a spacious front living room, which flows effortlessly through double doors into the heart of the home-a spectacular open-plan family kitchen and dining area. The kitchen is wellequipped with an electric oven, gas hob, fridge, freezer, and washing machine, and is finished with a charming barn-style door that opens directly into the garden. The dining area seamlessly connects to a conservatory, offering beautiful views of the sunny, wrap-around garden and flooding the space with

## ENTRANCE HALL

LIVING ROOM 13' 8" x 12' 11" (4.17m x 3.94m)

FAMILY DINING KITCHEN 9' 7" x 19' 6" (2.92m x 5.94m)

CONSERVATORY 13' 9" x 17' 7" (4.19m x 5.36m)