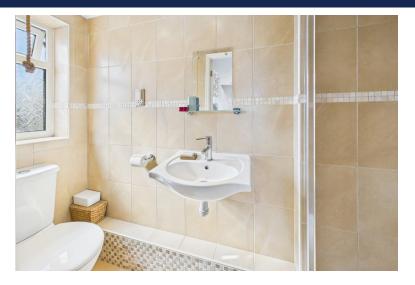

#### natural light.

Upstairs, you'll find three generously sized bedrooms, including a stylish primary suite complete with its own modern en-suite shower room. The remaining two bedrooms are served by a contemporary family shower room.

## ENSUITE

BEDROOM TWO 9' 4" x 12' 5" (2.84m x 3.78m)

BEDROOM THREE 9' 9" x 6' 11" (2.97m x 2.11m)

SHOWER ROOM 5' 7" x 6' 11" (1.7m x 2.11m)