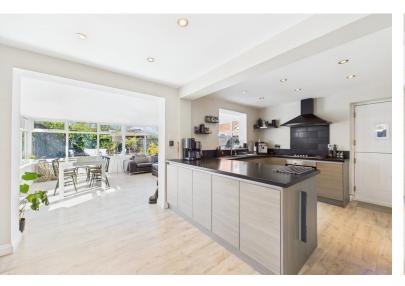

# Property Description

Stylish 3-Bedroom Detached Home in a Quiet Cul-De-Sac with Stunning Open-Plan Living

This beautifully presented three-bedroom detached property is set on a generous corner plot, offering an impressive blend of indoor and outdoor living in a peaceful cul-de-sac location. Perfect for modern family life, the home features a thoughtfully extended, open-plan kitchen, dining, and living space, ideal for both everyday living and entertaining.

Upon entering the property, you're welcomed by a bright entrance hall leading to a spacious front living room, which flows effortlessly through double doors into the heart of the home-a spectacular open-plan family kitchen and dining area. The kitchen is wellequipped with an electric oven, gas hob, fridge, freezer, and washing machine, and is finished with a charming barn-style door that opens directly into the garden. The dining area seamlessly connects to a conservatory, offering beautiful views of the sunny, wrap-around garden and flooding the space with

## ENTRANCE HALL

LIVING ROOM 13' 8" x 12' 11" (4.17m x 3.94m)

FAMILY DINING KITCHEN 9' 7" x 19' 6" (2.92m x 5.94m)

CONSERVATORY 13' 9" x 17' 7" (4.19m x 5.36m)