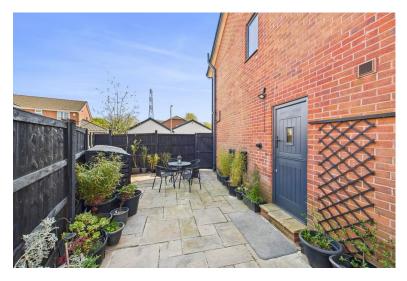

Externally, the property boasts a beautifully maintained wrap-around garden with patios and entertaining areas-ideal for relaxing or entertaining. Currently used as a gym, the garage offers flexible additional space to suit your needs. A private driveway provides ample off-road parking.