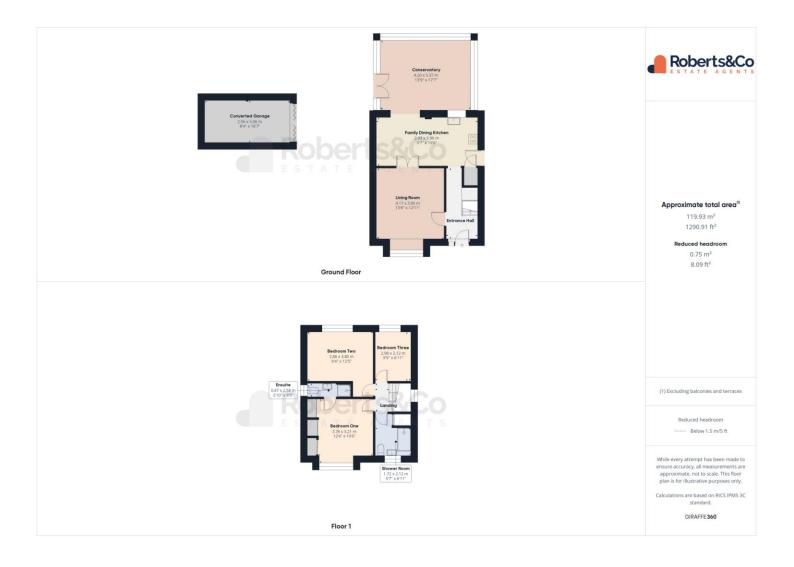

## ENTRANCE HALL

LIVING ROOM 13' 8" x 12' 11" (4.17m x 3.94m)

FAMILY DINING KITCHEN 9' 7" x 19' 6" (2.92m x 5.94m)

CONSERVATORY 13' 9" x 17' 7" (4.19m x 5.36m)

#### UPSTAIRS

BEDROOM ONE 12' 4" x 10' 6" (3.76m x 3.2m)

## ENSUITE

BEDROOM TWO 9' 4" x 12' 5" (2.84m x 3.78m)

BEDROOM THREE 9' 9" x 6' 11" (2.97m x 2.11m)

SHOWER ROOM 5' 7" x 6' 11" (1.7m x 2.11m)

## OUTSIDE

CONVERTED GARAGE 8' 4" x 16' 7" (2.54m x 5.05m)

Whilst we believe the data within these statements to be accurate, any person(s) intending to place an offer

and/or purchase the property should satisfy themselves by inspection in person or by a third party as to the validity and accuracy.