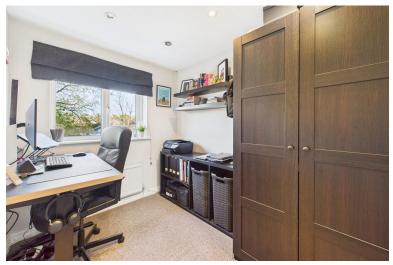

#### UPSTAIRS

BEDROOM ONE 12' 4" x 10' 6" (3.76m x 3.2m)

## ENSUITE

BEDROOM TWO 9' 4" x 12' 5" (2.84m x 3.78m)

BEDROOM THREE 9' 9" x 6' 11" (2.97m x 2.11m)

SHOWER ROOM 5' 7" x 6' 11" (1.7m x 2.11m)