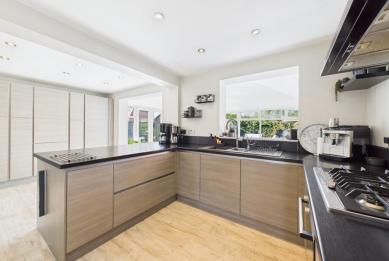

Upon entering the property, you're welcomed by a bright entrance hall leading to a spacious front living room, which flows effortlessly through double doors into the heart of the home-a spectacular open-plan family kitchen and dining area. The kitchen is wellequipped with an electric oven, gas hob, fridge, freezer, and washing machine, and is finished with a charming barn-style door that opens directly into the garden. The dining area seamlessly connects to a conservatory, offering beautiful views of the sunny, wrap-around garden and flooding the space with

## ENTRANCE HALL

LIVING ROOM 13' 8" x 12' 11" (4.17m x 3.94m)

FAMILY DINING KITCHEN 9' 7" x 19' 6" (2.92m x 5.94m)

CONSERVATORY 13' 9" x 17' 7" (4.19m x 5.36m)