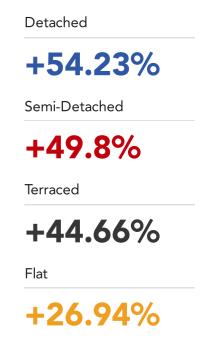

uthority:** Lancashire **Conservation Area:** 

Flood Risk:

Rivers & Seas

Surface Water

No

Very low

Low

**Estimated Broadband Speeds** 

(Standard - Superfast - Ultrafast)

16

80

mb/s

mb/s

mb/s







#### **Mobile Coverage:**

(based on calls indoors)













Satellite/Fibre TV Availability:



















# Property **Multiple Title Plans**



#### **Multiple Freehold Title Plans Detected**



LA878032

#### **Multiple Freehold Title Plans Detected**



LA878032



















# Gallery **Photos**













## **GRANGEFIELD, LONGTON, PRESTON, PR4**







### **GRANGEFIELD, LONGTON, PRESTON, PR4**







## **GRANGEFIELD, LONGTON, PRESTON, PR4**



## Market

## **House Price Statistics**



### 10 Year History of Average House Prices by Property Type in PR4









|          |                                                                                                 | Nursery | Primary      | Secondary    | College | Private |
|----------|-------------------------------------------------------------------------------------------------|---------|--------------|--------------|---------|---------|
| <b>①</b> | Longton Primary School Ofsted Rating: Outstanding   Pupils: 211   Distance:0.4                  |         | <b>✓</b>     |              |         |         |
| 2        | St Oswald's Catholic Primary School, Longton Ofsted Rating: Good   Pupils: 246   Distance: 0.54 |         | <b>⊘</b>     |              |         |         |
| 3        | Hutton Church of England Grammar School Ofsted Rating: Good   Pupils: 857   Distance:1.16       |