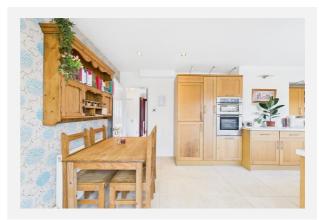

On entering the property you will find a spacious hallway with stairs leading to the first floor. The living room is bright and generously sized, with a bay window and electric fire. There are two double bedrooms to the ground floor, one of which could be used as an additional reception room to suit a variety of uses. To the rear of the property is the dining kitchen, incorporating an electric double oven, integrated fridge freezer and plumbing for a washing machine. Beyond this is a sun room, offering additional living space. Upstairs are two further double bedrooms. There is significant scope for further development to the first floor with the addition of a dormer, with many neighbouring properties having an upstairs shower room installed into the eaves space (subject to the relevant permissions).

# Gallery **Photos**

## **GRANGEFIELD, LONGTON, PRESTON, PR4**