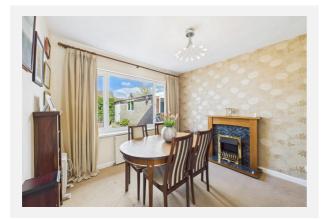

On entering the property you will find a spacious hallway with stairs leading to the first floor. The living room is bright and generously sized, with a bay window and electric fire. There are two double bedrooms to the ground floor, one of which could be used as an additional reception room to suit a variety of uses. To the rear of the property is the dining kitchen, incorporating an electric double oven, integrated fridge freezer and plumbing for a washing machine. Beyond this is a sun room, offering additional living space. Upstairs are two further double bedrooms. There is significant scope for further development to the first floor with the addition of a dormer, with many neighbouring properties having an upstairs shower room installed into the eaves space (subject to the relevant permissions).

### **GRANGEFIELD, LONGTON, PRESTON, PR4**