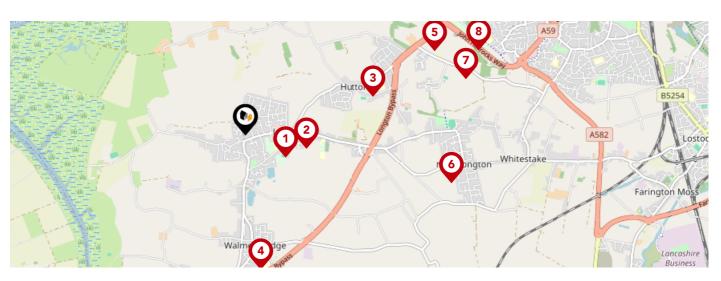

### 10 Year History of Average House Prices by Property Type in PR4

|          |                                                                                                 | Nursery | Primary      | Secondary    | College | Private |
|----------|-------------------------------------------------------------------------------------------------|---------|--------------|--------------|---------|---------|
| <b>①</b> | Longton Primary School Ofsted Rating: Outstanding   Pupils: 211   Distance:0.4                  |         | <b>✓</b>     |              |         |         |
| 2        | St Oswald's Catholic Primary School, Longton Ofsted Rating: Good   Pupils: 246   Distance: 0.54 |         | <b>⊘</b>     |              |         |         |
| 3        | Hutton Church of England Grammar School Ofsted Rating: Good   Pupils: 857   Distance:1.16       |         |              | V            |         |         |
| 4        | Little Hoole Primary School Ofsted Rating: Good   Pupils: 197   Distance:1.19                   |         | $\checkmark$ |              |         |         |
| 5        | Howick Church Endowed Primary School Ofsted Rating: Good   Pupils: 107   Distance:1.81          |         | $\checkmark$ |              |         |         |
| <b>6</b> | New Longton All Saints CofE Primary School Ofsted Rating: Good   Pupils: 216   Distance:1.85    |         | <b>▽</b>     |              |         |         |
| 7        | Ashbridge Independent School Ofsted Rating: Not Rated   Pupils: 551   Distance:1.99             |         | $\checkmark$ |              |         |         |
| 8        | All Hallows Catholic High School Ofsted Rating: Outstanding   Pupils: 912   Distance: 2.17      |         |              | $\checkmark$ |         |         |

|            |                                                                                                                | Nursery | Primary      | Secondary    | College | Private |
|------------|----------------------------------------------------------------------------------------------------------------|---------|--------------|--------------|---------|---------|
| 9          | Pioneer TEC Ofsted Rating: Requires improvement   Pupils:0   Distance:2.32                                     |         |              | $\checkmark$ |         |         |
| 10         | Whitefield Primary School Ofsted Rating: Good   Pupils: 370   Distance:2.35                                    |         | $\checkmark$ |              |         |         |
| 11)        | Hoole St Michael CofE Primary School Ofsted Rating: Good   Pupils: 98   Distance: 2.5                          |         | $\checkmark$ |              |         |         |
| 12         | Penwortham, St Teresa's Catholic Primary School Ofsted Rating: Good   Pupils: 275   Distance:2.55              |         | $\checkmark$ |              |         |         |
| 13         | Penwortham Priory Academy Ofsted Rating: Good   Pupils: 762   Distance:2.58                                    |         |              | $\checkmark$ |         |         |
| 14         | Penwortham Primary School Ofsted Rating: Good   Pupils: 201   Distance:2.66                                    |         | $\checkmark$ |              |         |         |
| <b>1</b> 5 | Hesketh-With-Becconsall All Saints CofE School Ofsted Rating: Not Rated   Pupils:0   Distance:2.76             |         | $\checkmark$ |              |         |         |
| 16         | Cop Lane Church of England Primary School, Penwortham Ofsted Rating: Outstanding   Pupils: 208   Distance:2.77 |         | <b>▽</b>     |              |         |         |