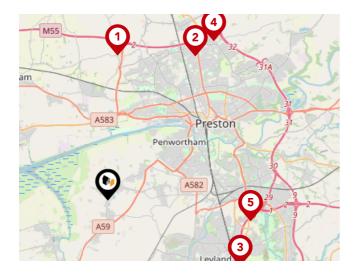

#### Trunk Roads/Motorways

| Pin | Name    | Distance   |
|-----|---------|------------|
| 1   | M55 J2  | 5.07 miles |
| 2   | M55 J1  | 5.89 miles |
| 3   | M6 J28  | 5.2 miles  |
| 4   | M6 J32  | 6.71 miles |
| 5   | M65 J1A | 5.07 miles |