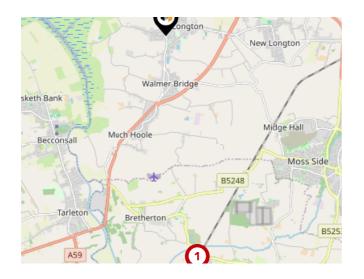

### Bus Stops/Stations

| Pin      | Name         | Distance   |
|----------|--------------|------------|
| <b>(</b> | Golden Ball  | 0.18 miles |
| 2        | Red Lion     | 0.17 miles |
| 3        | Black Bull   | 0.2 miles  |
| 4        | Shirley Lane | 0.21 miles |
| 5        | Franklands   | 0.35 miles |