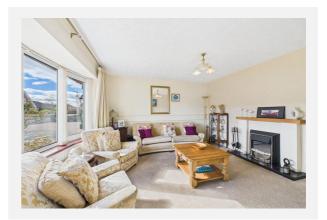

On entering the property you will find a spacious hallway with stairs leading to the first floor. The living room is bright and generously sized, with a bay window and electric fire. There are two double bedrooms to the ground floor, one of which could be used as an additional reception room to suit a variety of uses. To the rear of the property is the dining kitchen, incorporating an electric double oven, integrated fridge freezer and plumbing for a washing machine. Beyond this is a sun room, offering additional living space. Upstairs are two further double bedrooms. There is significant scope for further development to the first floor with the addition of a dormer, with many neighbouring properties having an upstairs shower room installed into the eaves space (subject to the relevant permissions).

# Gallery **Photos**

### **GRANGEFIELD, LONGTON, PRESTON, PR4**