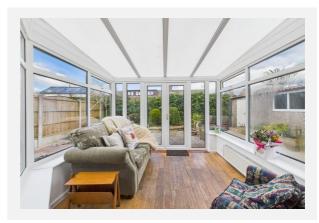

On entering the property you will find a spacious hallway with stairs leading to the first floor. The living room is bright and generously sized, with a bay window and electric fire. There are two double bedrooms to the ground floor, one of which could be used as an additional reception room to suit a variety of uses. To the rear of the property is the dining kitchen, incorporating an electric double oven, integrated fridge freezer and plumbing for a washing machine. Beyond this is a sun room, offering additional living space. Upstairs are two further double bedrooms. There is significant scope for further development to the first floor with the addition of a dormer, with many neighbouring properties having an upstairs shower room installed into the eaves space (subject to the relevant permissions).

## **GRANGEFIELD, LONGTON, PRESTON, PR4**