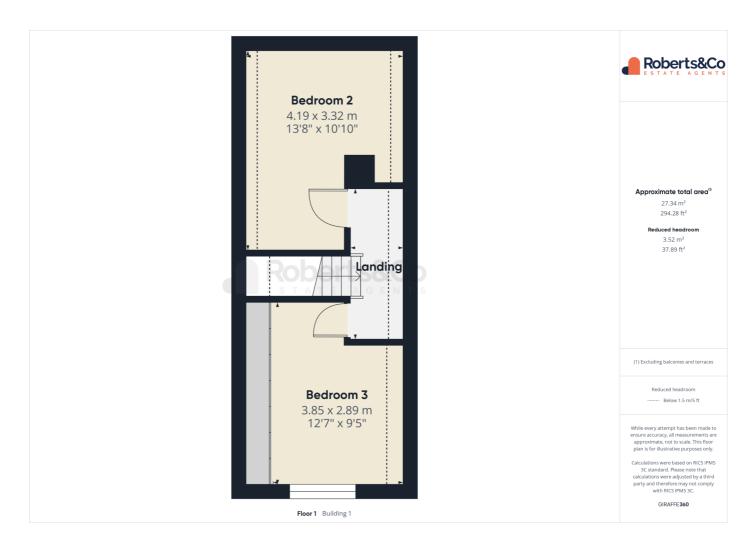

On entering the property you will find a spacious hallway with stairs leading to the first floor. The living room is bright and generously sized, with a bay window and electric fire. There are two double bedrooms to the ground floor, one of which could be used as an additional reception room to suit a variety of uses. To the rear of the property is the dining kitchen, incorporating an electric double oven, integrated fridge freezer and plumbing for a washing machine. Beyond this is a sun room, offering additional living space. Upstairs are two further double bedrooms. There is significant scope for further development to the first floor with the addition of a dormer, with many neighbouring properties having an upstairs shower room installed into the eaves space (subject to the relevant permissions).

## Property **Overview**