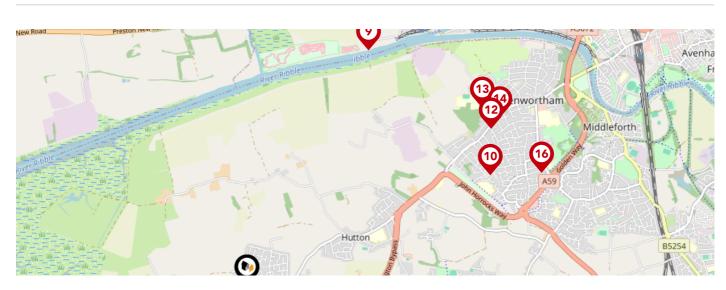

|            |                                                                                                                | Nursery | Primary      | Secondary    | College | Private |
|------------|----------------------------------------------------------------------------------------------------------------|---------|--------------|--------------|---------|---------|
| 9          | Pioneer TEC Ofsted Rating: Requires improvement   Pupils:0   Distance:2.32                                     |         |              | $\checkmark$ |         |         |
| 10         | Whitefield Primary School Ofsted Rating: Good   Pupils: 370   Distance:2.35                                    |         | $\checkmark$ |              |         |         |
| 11)        | Hoole St Michael CofE Primary School Ofsted Rating: Good   Pupils: 98   Distance: 2.5                          |         | $\checkmark$ |              |         |         |
| 12         | Penwortham, St Teresa's Catholic Primary School Ofsted Rating: Good   Pupils: 275   Distance:2.55              |         | $\checkmark$ |              |         |         |
| 13         | Penwortham Priory Academy Ofsted Rating: Good   Pupils: 762   Distance:2.58                                    |         |              | $\checkmark$ |         |         |
| 14         | Penwortham Primary School Ofsted Rating: Good   Pupils: 201   Distance:2.66                                    |         | $\checkmark$ |              |         |         |
| <b>1</b> 5 | Hesketh-With-Becconsall All Saints CofE School Ofsted Rating: Not Rated   Pupils:0   Distance:2.76             |         | $\checkmark$ |              |         |         |
| 16         | Cop Lane Church of England Primary School, Penwortham Ofsted Rating: Outstanding   Pupils: 208   Distance:2.77 |         | <b>▽</b>     |              |         |         |