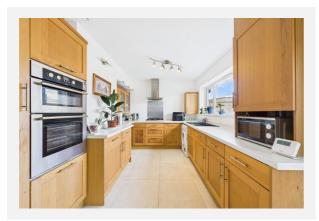

On entering the property you will find a spacious hallway with stairs leading to the first floor. The living room is bright and generously sized, with a bay window and electric fire. There are two double bedrooms to the ground floor, one of which could be used as an additional reception room to suit a variety of uses. To the rear of the property is the dining kitchen, incorporating an electric double oven, integrated fridge freezer and plumbing for a washing machine. Beyond this is a sun room, offering additional living space. Upstairs are two further double bedrooms. There is significant scope for further development to the first floor with the addition of a dormer, with many neighbouring properties having an upstairs shower room installed into the eaves space (subject to the relevant permissions).

# Gallery **Photos**

## **GRANGEFIELD, LONGTON, PRESTON, PR4**