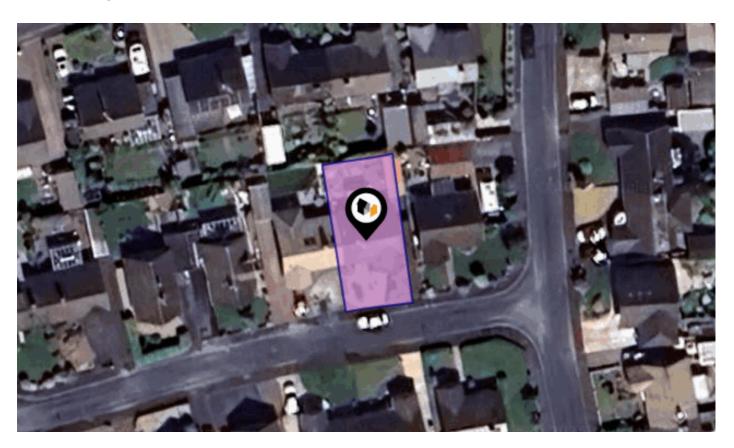

## Property **Overview**

#### **Property**

Semi-Detached Type:

**Bedrooms:** 

Floor Area: 1,044 ft<sup>2</sup> / 97 m<sup>2</sup>

Plot Area: 0.14 acres **Council Tax:** Band C **Annual Estimate:** £1,993 Title Number: LA878032

Freehold Tenure:

#### **Local Area**

**Local Authority:** Lancashire **Conservation Area:** 

Flood Risk:

Rivers & Seas

Surface Water

No

Very low

Low