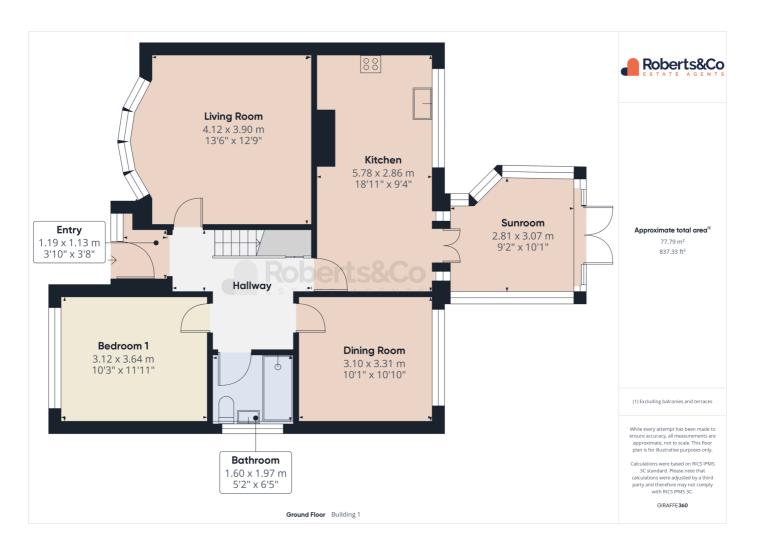

#### Property Overview

This spacious well-maintained Routledge bungalow offers versatile accommodation suitable for a range of buyers. With its central village location, you are within easy walking distance of all the amenities offered by Longton village including bars, restaurants, shops, doctors surgery and pharmacy.

On entering the property you will find a spacious hallway with stairs leading to the first floor. The living room is bright and generously sized, with a bay window and electric fire. There are two double bedrooms to the ground floor, one of which could be used as an additional reception room to suit a variety of uses. To the rear of the property is the dining kitchen, incorporating an electric double oven, integrated fridge freezer and plumbing for a washing machine. Beyond this is a sun room, offering additional living space. Upstairs are two further double bedrooms. There is significant scope for further development to the first floor with the addition of a dormer, with many neighbouring properties having an upstairs shower room installed into the eaves space (subject to the relevant permissions).

## Property **Overview**

#### **Property**

Semi-Detached Type:

**Bedrooms:** 

Floor Area: 1,044 ft<sup>2</sup> / 97 m<sup>2</sup>

Plot Area: 0.14 acres **Council Tax:** Band C **Annual Estimate:** £1,993 Title Number: LA878032

Freehold Tenure: