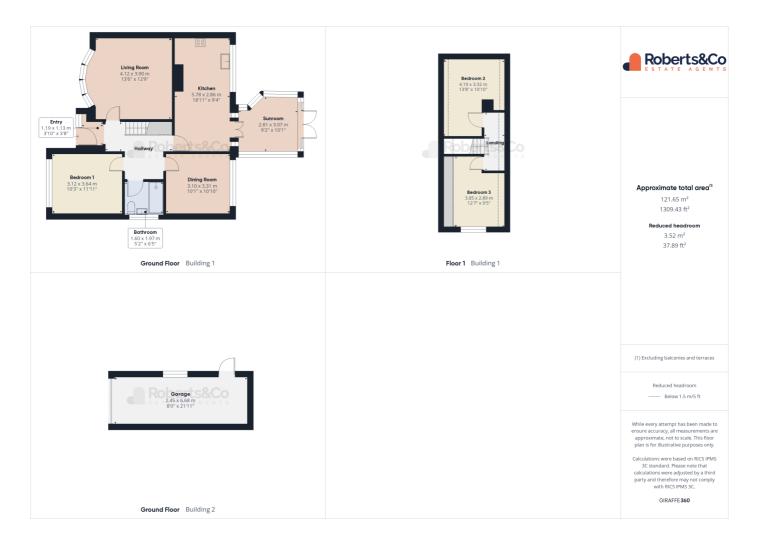

#### Property Overview

This spacious well-maintained Routledge bungalow offers versatile accommodation suitable for a range of buyers. With its central village location, you are within easy walking distance of all the amenities offered by Longton village including bars, restaurants, shops, doctors surgery and pharmacy.

On entering the property you will find a spacious hallway with stairs leading to the first floor. The living room is bright and generously sized, with a bay window and electric fire. There are two double bedrooms to the ground floor, one of which could be used as an additional reception room to suit a variety of uses. To the rear of the property is the dining kitchen, incorporating an electric double oven, integrated fridge freezer and plumbing for a washing machine. Beyond this is a sun room, offering additional living space. Upstairs are two further double bedrooms. There is significant scope for further development to the first floor with the addition of a dormer, with many neighbouring properties having an upstairs shower room installed into the eaves space (subject to the relevant permissions).

Externally both the front and rear gardens have been designed to be low maintenance, with a good sized driveway leading to a detached garage. This property is offered with no chain delay.

## Property **Overview**

#### **Property**

Semi-Detached Type:

**Bedrooms:** 

Floor Area: 1,044 ft<sup>2</sup> / 97 m<sup>2</sup>

Plot Area: 0.14 acres **Council Tax:** Band C **Annual Estimate:** £1,993 Title Number: LA878032

Freehold Tenure: