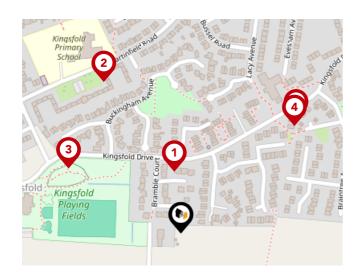

### Area Schools

| Longton  | Hutton<br>Hutton<br>New Longton<br>Hittestake<br>New Longton<br>Hittestake<br>New Longton<br>Hittestake<br>Reingto                           | Costock Hall | A5<br>Cuerden Rout | Bam      | Blacow<br>Blacow<br>Bacow<br>Bacow<br>Bacow<br>Bacow<br>Blacow<br>Blacow<br>Blacow<br>Blacow<br>Blacow<br>Blacow<br>Blacow<br>Blacow<br>Blacow<br>Blacow<br>Blacow<br>Blacow<br>Blacow<br>Blacow<br>Blacow<br>Blacow<br>Blacow<br>Blacow<br>Blacow<br>Blacow<br>Blacow<br>Blacow<br>Blacow<br>Blacow<br>Blacow<br>Blacow<br>Blacow<br>Blacow<br>Blacow<br>Blacow<br>Blacow<br>Blacow<br>Blacow<br>Blacow<br>Blacow<br>Blacow<br>Blacow<br>Blacow<br>Blacow<br>Blacow<br>Blacow<br>Blacow<br>Blacow<br>Blacow<br>Blacow<br>Blacow<br>Blacow<br>Blacow<br>Blacow<br>Blacow<br>Blacow<br>Blacow<br>Blacow<br>Blacow<br>Blacow<br>Blacow<br>Blacow<br>Blacow<br>Blacow<br>Blacow<br>Blacow<br>Blacow<br>Blacow<br>Blacow<br>Blacow<br>Blacow<br>Blacow<br>Blacow<br>Blacow<br>Blacow<br>Blacow<br>Blacow<br>Blacow<br>Blacow<br>Blacow<br>Blacow<br>Blacow<br>Blacow<br>Blacow<br>Blacow<br>Blacow<br>Blacow<br>Blacow<br>Blacow<br>Blacow<br>Blacow<br>Blacow<br>Blacow<br>Blacow<br>Blacow<br>Blacow<br>Blacow<br>Blacow<br>Blacow<br>Blacow<br>Blacow<br>Blacow<br>Blacow<br>Blacow<br>Blacow<br>Blacow<br>Blacow<br>Blacow<br>Blacow<br>Blacow<br>Blacow<br>Blacow<br>Blacow<br>Blacow<br>Blacow<br>Blacow<br>Blacow<br>Blacow<br>Blacow<br>Blacow<br>Blacow<br>Blacow<br>Blacow<br>Blacow<br>Blacow<br>Blacow<br>Blacow<br>Blacow<br>Blacow<br>Blacow<br>Blacow<br>Blacow<br>Blacow<br>Blacow<br>Blacow<br>Blacow<br>Blacow<br>Blacow<br>Blacow<br>Blacow<br>Blacow<br>Blacow<br>Blacow<br>Blacow<br>Blacow<br>Blacow<br>Blacow<br>Blacow<br>Blacow<br>Blacow<br>Blacow<br>Blacow<br>Blacow<br>Blacow<br>Blacow<br>Blacow<br>Blacow<br>Blacow<br>Blacow<br>Blacow<br>Blacow<br>Blacow<br>Blacow<br>Blacow<br>Blacow<br>Blacow<br>Blacow<br>Blacow<br>Blacow<br>Blacow<br>Blacow<br>Blacow<br>Blacow<br>Blacow<br>Blacow<br>Blacow<br>Blacow<br>Blacow<br>Blacow<br>Blacow<br>Blacow<br>Blacow<br>Blacow<br>Blacow<br>Blacow<br>Blacow<br>Blacow<br>Blacow<br>Blacow<br>Blacow<br>Blacow<br>Blacow<br>Blacow<br>Blacow<br>Blacow<br>Blacow<br>Blacow<br>Blacow<br>Blacow<br>Blacow<br>Blacow<br>Blacow<br>Blacow<br>Blacow<br>Blacow<br>Blacow<br>Blacow<br>Blacow<br>Blacow<br>Blacow<br>Blacow<br>Blacow<br>Blacow<br>Blacow<br>Blacow<br>Blacow<br>Blacow<br>Blacow<br>Blacow<br>Blacow<br>Blacow<br>Blacow<br>Blacow<br>Blacow<br>Blacow<br>Blacow<br>Blacow<br>Blacow<br>Blacow<br>Blacow<br>Blacow<br>Blacow<br>Blacow<br>Blacow<br>Blacow<br>Blacow<br>Blacow<br>Blacow<br>Blacow<br>Blacow<br>Blacow<br>Blacow<br>Blacow<br>Blacow<br>Blacow<br>Blacow<br>Blacow<br>Blacow<br>Blacow<br>Blacow<br>Blacow<br>Blacow<br>Blacow<br>Blacow<br>Blacow<br>Blacow<br>Blacow<br>Blacow<br>Blacow<br>Blacow<br>Blacow<br>Blacow<br>Blacow<br>Blacow<br>Blacow<br>Blacow<br>Blacow<br>Blacow<br>Blacow<br>Blacow<br>Blacow<br>Blacow<br>Blacow<br>Blacow<br>Blacow<br>Blacow<br>Blacow<br>Blacow<br>Blacow<br>Blacow<br>Blacow<br>Blacow<br>Blacow<br>Blacow<br>Blacow<br>Blacow<br>Blacow<br>Blacow<br>Blacow<br>Blacow<br>Blacow<br>Blacow | strating water |
|----------|----------------------------------------------------------------------------------------------------------------------------------------------|--------------|--------------------|----------|--------------------------------------------------------------------------------------------------------------------------------------------------------------------------------------------------------------------------------------------------------------------------------------------------------------------------------------------------------------------------------------------------------------------------------------------------------------------------------------------------------------------------------------------------------------------------------------------------------------------------------------------------------------------------------------------------------------------------------------------------------------------------------------------------------------------------------------------------------------------------------------------------------------------------------------------------------------------------------------------------------------------------------------------------------------------------------------------------------------------------------------------------------------------------------------------------------------------------------------------------------------------------------------------------------------------------------------------------------------------------------------------------------------------------------------------------------------------------------------------------------------------------------------------------------------------------------------------------------------------------------------------------------------------------------------------------------------------------------------------------------------------------------------------------------------------------------------------------------------------------------------------------------------------------------------------------------------------------------------------------------------------------------------------------------------------------------------------------------------------------------------------------------------------------------------------------------------------------------------------------------------------------------------------------------------------------------------------------------------------------------------------------------------------------------------------------------------------------------------------------------------------------------------------------------------------------------------------------------------------------------------------------------------------------------------------------------------------------------------------------------------------------------------------------------------------------------------------------------------------------------------------------------------------------------------------------------------------------------------------------------------------------------------------|----------------|
|          |                                                                                                                                              | Nursery      | Primary S          | econdary | College                                                                                                                                                                                                                                                                                                                                                                                                                                                                                                                                                                                                                                                                                                                                                                                                                                                                                                                                                                                                                                                                                                                                                                                                                                                                                                                                                                                                                                                                                                                                                                                                                                                                                                                                                                                                                                                                                                                                                                                                                                                                                                                                                                                                                                                                                                                                                                                                                                                                                                                                                                                                                                                                                                                                                                                                                                                                                                                                                                                                                                    | Private        |
| 0        | Kingsfold Primary School<br>Ofsted Rating: Good   Pupils: 112   Distance:0.17                                                                |              |                    |          |                                                                                                                                                                                                                                                                                                                                                                                                                                                                                                                                                                                                                                                                                                                                                                                                                                                                                                                                                                                                                                                                                                                                                                                                                                                                                                                                                                                                                                                                                                                                                                                                                                                                                                                                                                                                                                                                                                                                                                                                                                                                                                                                                                                                                                                                                                                                                                                                                                                                                                                                                                                                                                                                                                                                                                                                                                                                                                                                                                                                                                            |                |
| 2        | Penwortham Broad Oak Primary School<br>Ofsted Rating: Good   Pupils: 201   Distance:0.49                                                     |              |                    |          |                                                                                                                                                                                                                                                                                                                                                                                                                                                                                                                                                                                                                                                                                                                                                                                                                                                                                                                                                                                                                                                                                                                                                                                                                                                                                                                                                                                                                                                                                                                                                                                                                                                                                                                                                                                                                                                                                                                                                                                                                                                                                                                                                                                                                                                                                                                                                                                                                                                                                                                                                                                                                                                                                                                                                                                                                                                                                                                                                                                                                                            |                |
| 3        | Penwortham Middleforth Church of England Primary School<br>Ofsted Rating: Good   Pupils: 205   Distance:0.61                                 |              | $\checkmark$       |          |                                                                                                                                                                                                                                                                                                                                                                                                                                                                                                                                                                                                                                                                                                                                                                                                                                                                                                                                                                                                                                                                                                                                                                                                                                                                                                                                                                                                                                                                                                                                                                                                                                                                                                                                                                                                                                                                                                                                                                                                                                                                                                                                                                                                                                                                                                                                                                                                                                                                                                                                                                                                                                                                                                                                                                                                                                                                                                                                                                                                                                            |                |
| 4        | Applebee Wood Community Specialist School<br>Ofsted Rating: Good   Pupils: 161   Distance:0.68                                               |              |                    |          |                                                                                                                                                                                                                                                                                                                                                                                                                                                                                                                                                                                                                                                                                                                                                                                                                                                                                                                                                                                                                                                                                                                                                                                                                                                                                                                                                                                                                                                                                                                                                                                                                                                                                                                                                                                                                                                                                                                                                                                                                                                                                                                                                                                                                                                                                                                                                                                                                                                                                                                                                                                                                                                                                                                                                                                                                                                                                                                                                                                                                                            |                |
| 5        | Our Lady and St Gerard's Roman Catholic Primary School,<br>Lostock Hall<br>Ofsted Rating: Requires improvement   Pupils: 360   Distance:0.78 |              |                    |          |                                                                                                                                                                                                                                                                                                                                                                                                                                                                                                                                                                                                                                                                                                                                                                                                                                                                                                                                                                                                                                                                                                                                                                                                                                                                                                                                                                                                                                                                                                                                                                                                                                                                                                                                                                                                                                                                                                                                                                                                                                                                                                                                                                                                                                                                                                                                                                                                                                                                                                                                                                                                                                                                                                                                                                                                                                                                                                                                                                                                                                            |                |
| 6        | St Mary Magdalen's Catholic Primary School<br>Ofsted Rating: Requires improvement   Pupils: 190   Distance:0.81                              |              | $\checkmark$       |          |                                                                                                                                                                                                                                                                                                                                                                                                                                                                                                                                                                                                                                                                                                                                                                                                                                                                                                                                                                                                                                                                                                                                                                                                                                                                                                                                                                                                                                                                                                                                                                                                                                                                                                                                                                                                                                                                                                                                                                                                                                                                                                                                                                                                                                                                                                                                                                                                                                                                                                                                                                                                                                                                                                                                                                                                                                                                                                                                                                                                                                            |                |
| 7        | Cop Lane Church of England Primary School, Penwortham<br>Ofsted Rating: Outstanding   Pupils: 208   Distance:0.92                            |              |                    |          |                                                                                                                                                                                                                                                                                                                                                                                                                                                                                                                                                                                                                                                                                                                                                                                                                                                                                                                                                                                                                                                                                                                                                                                                                                                                                                                                                                                                                                                                                                                                                                                                                                                                                                                                                                                                                                                                                                                                                                                                                                                                                                                                                                                                                                                                                                                                                                                                                                                                                                                                                                                                                                                                                                                                                                                                                                                                                                                                                                                                                                            |                |
| <b>3</b> | Farington Moss St. Paul's C.E. Primary School<br>Ofsted Rating: Good   Pupils: 191   Distance:1.03                                           |              |                    |          |                                                                                                                                                                                                                                                                                                                                                                                                                                                                                                                                                                                                                                                                                                                                                                                                                                                                                                                                                                                                                                                                                                                                                                                                                                                                                                                                                                                                                                                                                                                                                                                                                                                                                                                                                                                                                                                                                                                                                                                                                                                                                                                                                                                                                                                                                                                                                                                                                                                                                                                                                                                                                                                                                                                                                                                                                                                                                                                                                                                                                                            |                |

### Area **Schools**

| wer Ribble     | Avenham<br>Frenchwood<br>Walton-le-Dale |
|----------------|-----------------------------------------|
| 12<br>11<br>13 | A6<br>Blacow Bridge<br>B6258<br>B0      |
| Hutton         | AS82                                    |

|    |                                                                                                      | Nursery | Primary | Secondary    | College | Private |
|----|------------------------------------------------------------------------------------------------------|---------|---------|--------------|---------|---------|
| 9  | Lostock Hall Community Primary School<br>Ofsted Rating: Good   Pupils: 424   Distance:1.12           |         |         |              |         |         |
| 10 | Penwortham Girls' High School<br>Ofsted Rating: Outstanding   Pupils: 801   Distance:1.22            |         |         | $\checkmark$ |         |         |
|    | All Hallows Catholic High School<br>Ofsted Rating: Outstanding   Pupils: 912   Distance:1.25         |         |         |              |         |         |
| 12 | Whitefield Primary School<br>Ofsted Rating: Good   Pupils: 370   Distance:1.26                       |         |         |              |         |         |
| 13 | Ashbridge Independent School<br>Ofsted Rating: Not Rated   Pupils: 551   Distance:1.31               |         |         |              |         |         |
| 14 | Lostock Hall Academy<br>Ofsted Rating: Good   Pupils: 778   Distance:1.32                            |         |         |              |         |         |
| 15 | <b>St Stephen's CofE School</b><br>Ofsted Rating: Good   Pupils: 351   Distance:1.41                 |         |         |              |         |         |
| 16 | Penwortham, St Teresa's Catholic Primary School<br>Ofsted Rating: Good   Pupils: 275   Distance:1.51 |         |         |              |         |         |