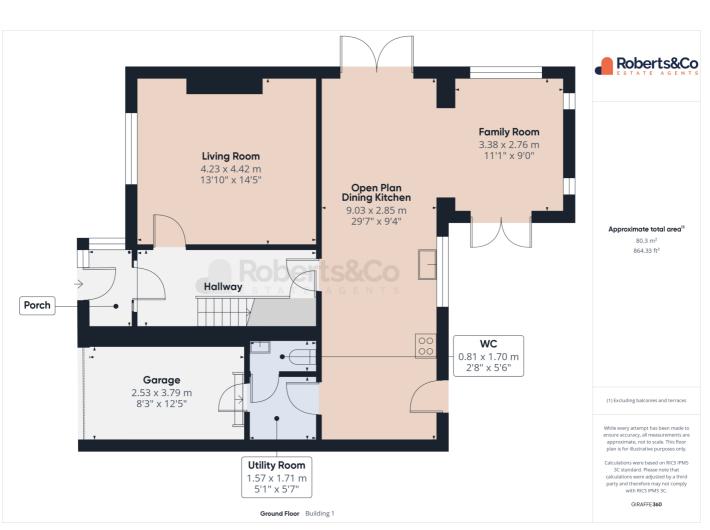

--------------------|------|------|
| <b>Conservation Area:</b>             | No           | (Standard - Superfast - Ultrafast) |      |      |
| Flood Risk:                           |              |                                    | _    |      |
| <ul> <li>Rivers &amp; Seas</li> </ul> | Very low     | 8                                  | 70   | -    |
| • Surface Water                       | Low          | mb/s                               | mb/s | mb/s |
|                                       |              |                                    |      |      |

#### Mobile Coverage:

(based on calls indoors)



Satellite/Fibre TV Availability:































































## Gallery Floorplan





## Gallery Floorplan





## Gallery Floorplan









### Property EPC - Certificate





## Property EPC - Additional Data



#### **Additional EPC Data**

| Property Type:                                                                                                                               | House                                                                                                                                                     |
|----------------------------------------------------------------------------------------------------------------------------------------------|-----------------------------------------------------------------------------------------------------------------------------------------------------------|
| Build Form: