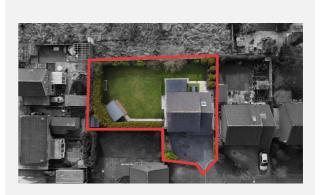

#### Property

| Туре:            | Detached                                   | Tenure: | Freehold |  |
|------------------|--------------------------------------------|---------|----------|--|
| Bedrooms:        | 4                                          |         |          |  |
| Floor Area:      | 1,323 ft <sup>2</sup> / 123 m <sup>2</sup> |         |          |  |
| Plot Area:       | 0.15 acres                                 |         |          |  |
| Year Built :     | 1983-1990                                  |         |          |  |
| Council Tax :    | Band D                                     |         |          |  |
| Annual Estimate: | £2,242                                     |         |          |  |
| Title Number:    | LA611124                                   |         |          |  |