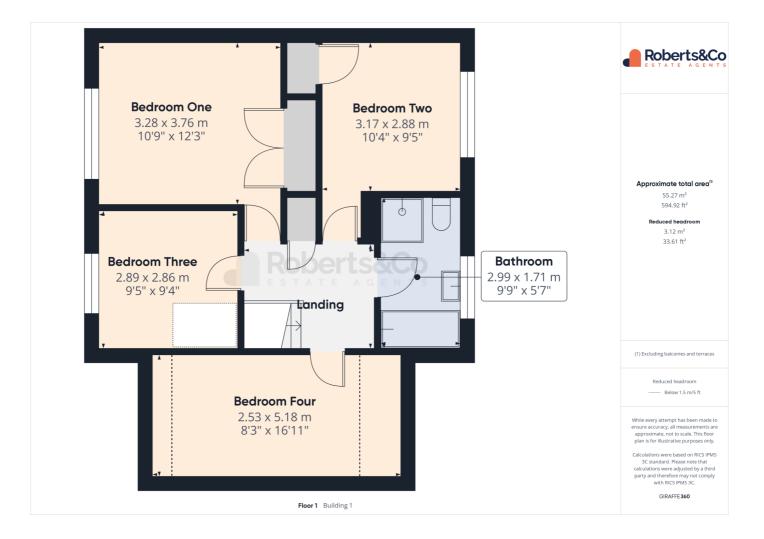

---------|------------------------------------|------|------|
| <b>Conservation Area:</b>             | No           | (Standard - Superfast - Ultrafast) |      |      |
| Flood Risk:                           |              |                                    | _    |      |
| <ul> <li>Rivers &amp; Seas</li> </ul> | Very low     | 8                                  | 70   | -    |
| • Surface Water                       | Low          | mb/s                               | mb/s | mb/s |
|                                       |              |                                    |      |      |

#### Mobile Coverage:

(based on calls indoors)



Satellite/Fibre TV Availability:































































## Gallery Floorplan





## Gallery Floorplan





## Gallery Floorplan









### Property EPC - Certificate





## Property EPC - Additional Data



#### **Additional EPC Data**

| Property Type:                                                                                                                               | House                                                                                                                                                     |
|----------------------------------------------------------------------------------------------------------------------------------------------|-----------------------------------------------------------------------------------------------------------------------------------------------------------|
| Build Form: