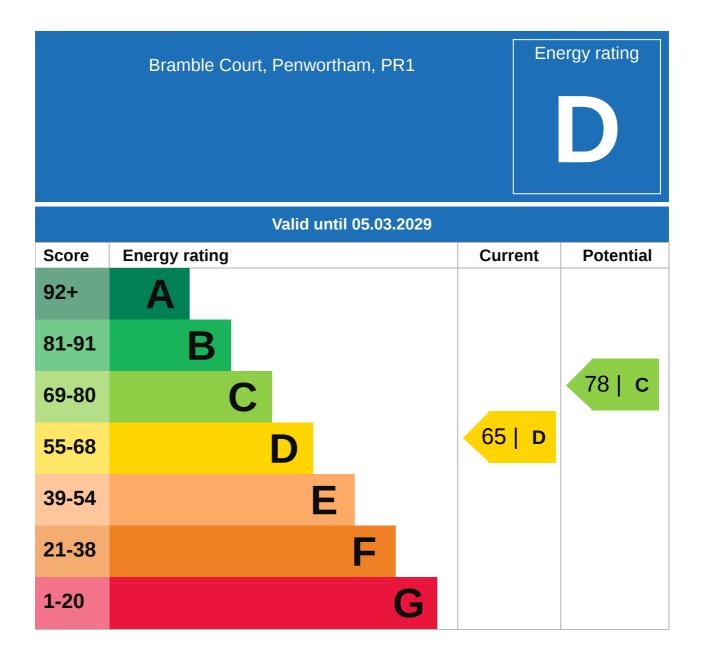

### Property EPC - Certificate

## Property EPC - Additional Data

#### **Additional EPC Data**

| Property Type:                                                                                                                               | House                                                                                                                                                     |
|----------------------------------------------------------------------------------------------------------------------------------------------|-----------------------------------------------------------------------------------------------------------------------------------------------------------|
| Build Form:                                                                                                                                  | Detached                                                                                                                                                  |
| Transaction Type:                                                                                                                            | Marketed sale                                                                                                                                             |
| Energy Tariff:                                                                                                                               | Single                                                                                                                                                    |
| Main Fuel:                                                                                                                                   | Mains gas (not community)                                                                                                                                 |
| Main Gas:                                                                                                                                    | Yes                                                                                                                                                       |
| Flat Top Storey:                                                                                                                             | No                                                                                                                                                        |
| Top Storey:                                                                                                                                  | 0                                                                                                                                                         |
| Glazing Type:                                                                                                                                | Double glazing installed before 2002                                                                                                                      |
| Previous Extension:                                                                                                                          | 2                                                                                                                                                         |
| <b>Open Fireplace:</b>                                                                                                                       | 0                                                                                                                                                         |
| Ventilation:                                                                                                                                 | Natural                                                                                                                                                   |
| Walls:                                                                                                                                       | Cavity wall, as built, insulated (assumed)                                                                                                                |
| ( and )                                                                                                                                      | <b>y</b> , , , , , , ,                                                                                                                                    |
| Walls Energy:                                                                                                                                | Good                                                                                                                                                      |
|                                                                                                                                              | -                                                                                                                                                         |
| Walls Energy:                                                                                                                                | Good                                                                                                                                                      |
| Walls Energy:<br>Roof:                                                                                                                       | Good<br>Pitched, 100 mm loft insulation                                                                                                                   |
| Walls Energy:<br>Roof:<br>Roof Energy:                                                                                                       | Good<br>Pitched, 100 mm loft insulation<br>Average                                                                                                        |
| Walls Energy:<br>Roof:<br>Roof Energy:<br>Main Heating:<br>Main Heating                                                                      | Good<br>Pitched, 100 mm loft insulation<br>Average<br>Boiler and radiators, mains gas                                                                     |
| Walls Energy:<br>Roof:<br>Roof Energy:<br>Main Heating:<br>Main Heating<br>Controls:                                                         | Good<br>Pitched, 100 mm loft insulation<br>Average<br>Boiler and radiators, mains gas<br>Programmer, room thermostat and TRVs                             |
| Walls Energy:<br>Roof:<br>Roof Energy:<br>Main Heating:<br>Main Heating<br>Controls:<br>Hot Water System:<br>Hot Water Energy                | Good<br>Pitched, 100 mm loft insulation<br>Average<br>Boiler and radiators, mains gas<br>Programmer, room thermostat and TRVs<br>From main system         |
| Walls Energy:<br>Roof:<br>Roof Energy:<br>Main Heating:<br>Main Heating<br>Controls:<br>Hot Water System:<br>Hot Water Energy<br>Efficiency: | Good<br>Pitched, 100 mm loft insulation<br>Average<br>Boiler and radiators, mains gas<br>Programmer, room thermostat and TRVs<br>From main system<br>Good |