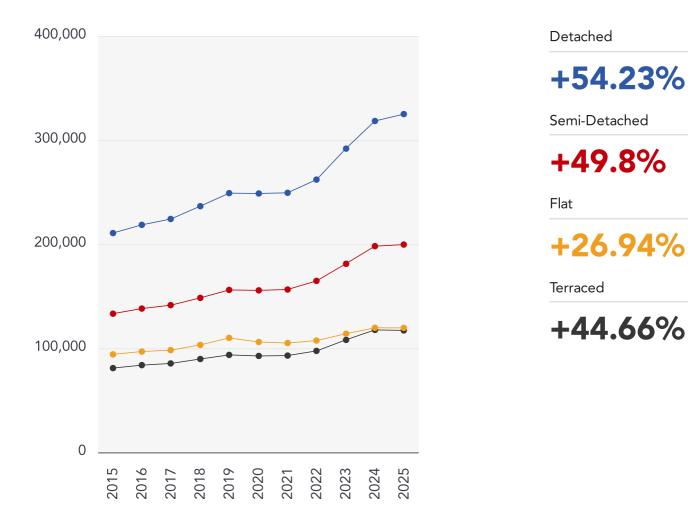

### Market House Price Statistics

#### 10 Year History of Average House Prices by Property Type in PR1