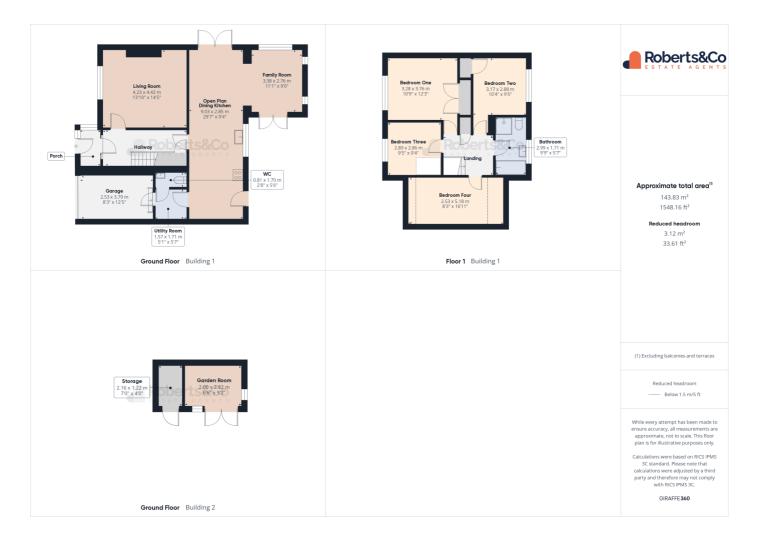

----------------|------|------|
| <b>Conservation Area:</b>             | No           | (Standard - Superfast - Ultrafast) |      |      |
| Flood Risk:                           |              |                                    | _    |      |
| <ul> <li>Rivers &amp; Seas</li> </ul> | Very low     | 8                                  | 70   | -    |
| • Surface Water                       | Low          | mb/s                               | mb/s | mb/s |
|                                       |              |                                    |      |      |

#### Mobile Coverage:

(based on calls indoors)



Satellite/Fibre TV Availability:































































## Gallery Floorplan





## Gallery Floorplan





## Gallery Floorplan









### Property EPC - Certificate





## Property EPC - Additional Data



#### **Additional EPC Data**

| Property Type:                                                                                                                               | House                                                                                                                                                     |
|----------------------------------------------------------------------------------------------------------------------------------------------|-----------------------------------------------------------------------------------------------------------------------------------------------------------|
| Build Form: