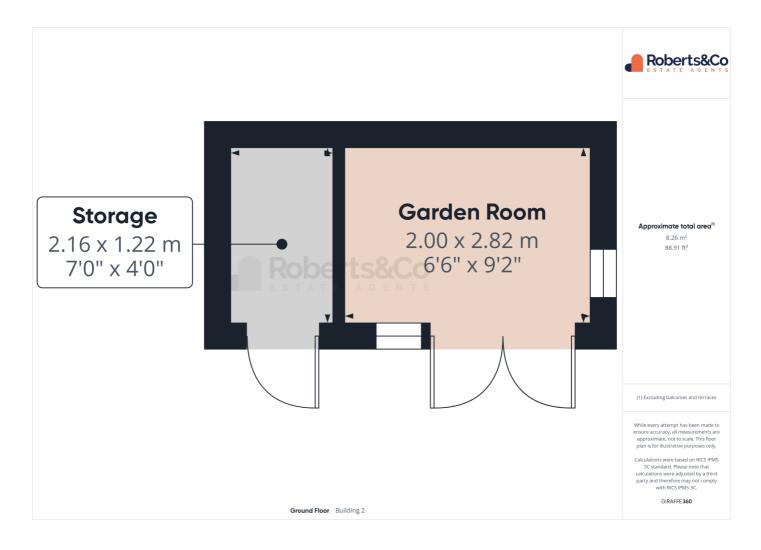

To the first floor, 4 GOOD SIZED BEDROOMS, two with fitted wardrobes, and a four piece family bathroom. The property continues to impress outside, with the rear garden wrapping around the house, offering complete privacy. A recent addition to the property is the garden room, complete with electricity and finished to a high standard, this could easily be used as a home office, gym, or quiet reading room. In addition there is an integral garage and ample off road parking.

## Gallery Floorplan