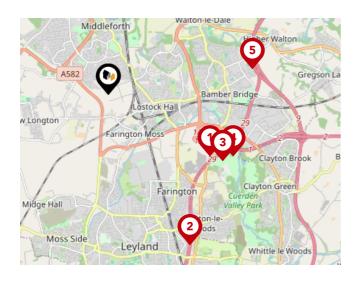

### Area Transport (Local)

**Bus Stops/Stations** 

| Pin | Name             | Distance   |
|-----|------------------|------------|
| 1   | Meadowfield      | 0.07 miles |
| 2   | Martinfield Road | 0.19 miles |
| 3   | Hawkesbury Drive | 0.14 miles |
| 4   | School Stop      | 0.17 miles |
| 5   | Tuson House      | 0.18 miles |