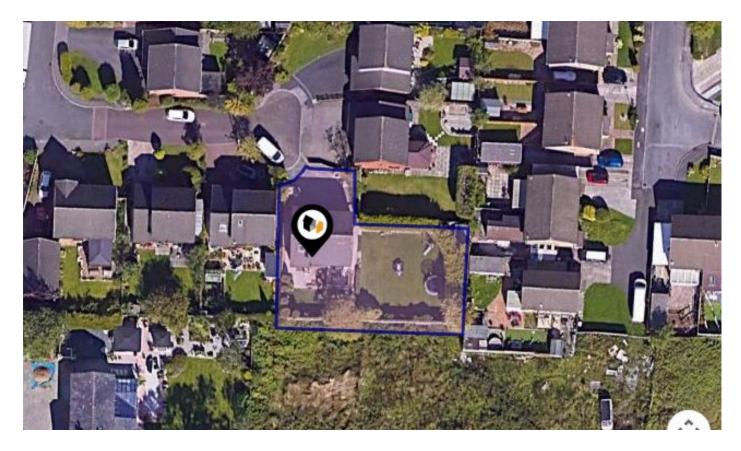

#### **BRAMBLE COURT, PENWORTHAM, PRESTON, PR1**

Roberts & Co 36E Liverpool Road, Penwortham, Preston, PR1 0DQ 01772 746100 amy@roberts-estates.co.uk www.roberts-estates.co.uk

### Introduction Our Comments

We are excited to present this truly exceptional family home. Situated on a deceptively large corner plot on a quiet cul-de-sac in Penwortham. Beautifully presented throughout and field views to the rear. The accommodation offers open plan modern living and briefly comprises; porch, welcoming entrance hall, large spacious lounge with media wall, fitted dining kitchen, family room, with views of the garden, utility room and downstairs WC.

To the first floor, 4 GOOD SIZED BEDROOMS, two with fitted wardrobes, and a four piece family bathroom. The property continues to impress outside, with the rear garden wrapping around the house, offering complete privacy. A recent addition to the property is the garden room, complete with electricity and finished to a high standard, this could easily be used as a home office, gym, or quiet reading room. In addition there is an integral garage and ample off road parking.