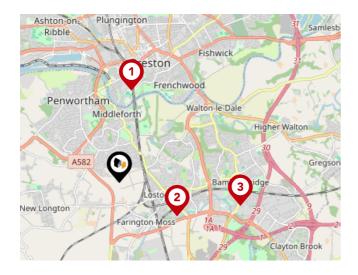

#### National Rail Stations

| Pin | Name                          | Distance   |
|-----|-------------------------------|------------|
|     | Preston Rail Station          | 1.63 miles |
| 2   | Lostock Hall Rail Station     | 1.17 miles |
| 3   | Bamber Bridge Rail<br>Station | 2.17 miles |

#### Trunk Roads/Motorways

| Pin | Name    | Distance   |
|-----|---------|------------|
| 1   | M65 J1A | 2.09 miles |
| 2   | M6 J28  | 3.01 miles |
| 3   | M65 J1  | 2.32 miles |
| 4   | M6 J29  | 2.44 miles |
| 5   | M6 J30  | 2.57 miles |