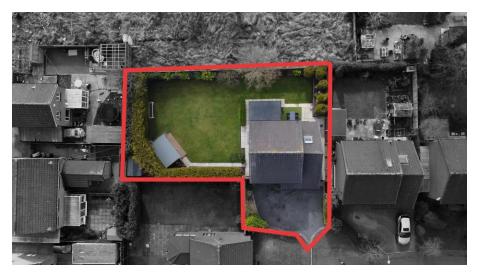

## Property Description

We are excited to present this truly exceptional family home. Situated on a deceptively large corner plot on a quiet cul-de-sac in Penwortham. Beautifully presented throughout and field views to the rear. The accommodation offers open plan modern living and briefly comprises; porch, welcoming entrance hall, large spacious lounge with media wall, fitted dining kitchen, family room, with views of the garden, utility room and downstairs WC. To the first floor, 4 GOOD SIZED BEDROOMS, two with fitted wardrobes, and a four piece family bathroom. The property continues to impress outside, with the rear garden wrapping around the house, offering complete privacy. A recent addition to the property is the garden room, complete with electricity and finished to a high standard, this could easily be used as a home office, gym, or quiet reading room. In addition there is an integral garage and ample off road parking.

If you would like more details on this property, please click the brochure link below.

You can see the title deed, aerial view, school information, transport links, broadband speeds, and lots of other information relating to this property.