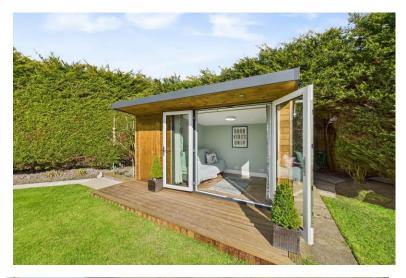

## Property Description

We are excited to present this truly exceptional family home. Situated on a deceptively large corner plot on a quiet cul-de-sac in Penwortham. Beautifully presented throughout and field views to the rear. The accommodation offers open plan modern living and briefly comprises; porch, welcoming entrance hall, large spacious lounge with media wall, fitted dining kitchen, family room, with views of the garden, utility room and downstairs WC. To the first floor, 4 GOOD SIZED BEDROOMS, two with fitted wardrobes, and a four piece family bathroom. The property continues to impress outside, with the rear garden wrapping around the house, offering complete privacy. A recent addition to the property is the garden room, complete with electricity and finished to a high standard, this could easily be used as a home office, gym, or quiet reading room. In addition there is an integral garage and ample off road parking.