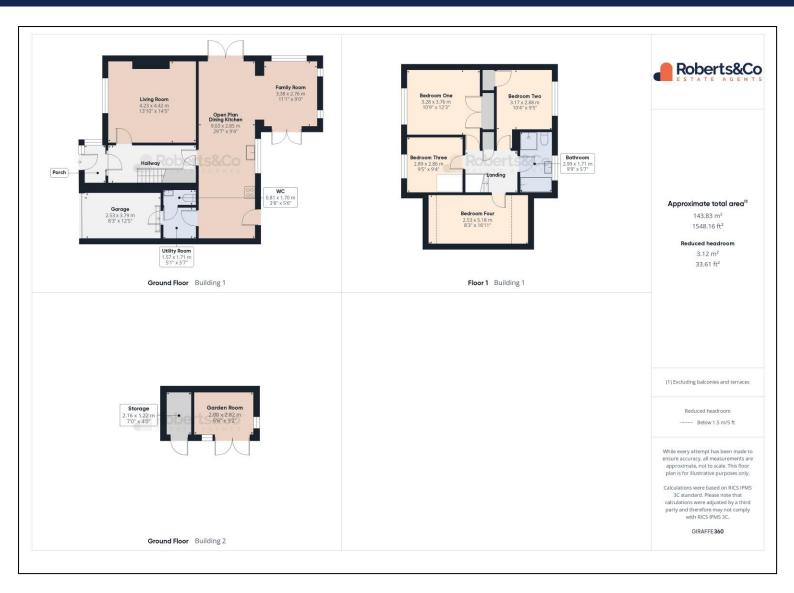

## PORCH

HALLWAY LOUNGE 13' 10" x 14' 6" (4.23m x 4.42m) DINING KITCHEN 9' 4" x 29' 7" (2.85m x 9.03m) FAMILY ROOM 11' 1" x 9' 0" (3.38m x 2.76m) UTILITY ROOM 5' 1" x 5' 7" (1.57m x 1.71m) DOWNSTAIRS WC 2'7" x 5'6" (0.81m x 1.7m) LANDING **BEDROOM ONE** 12' 4" x 10' 9" (3.76m x 3.28m) **BEDROOM TWO** 10' 4" x 9' 5" (3.17m x 2.88m) **BEDROOM THREE** 9'5" x 9'4" (2.89m x 2.86m) **BEDROOM FOUR** 8' 3" x 16' 11" (2.53m x 5.18m) BATHROOM 9'9" x 5'7" (2.99m x 1.71m) INTEGRAL GARAGE 8'3" x 12'5" (2.53m x 3.79m)