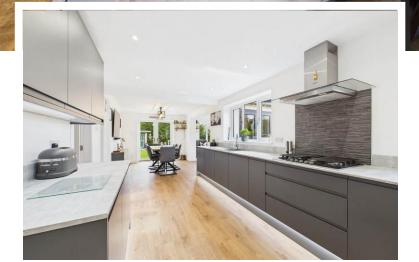

## Property Description

We are excited to present this truly exceptional family home. Situated on a deceptively large corner plot on a quiet cul-de-sac in Penwortham. Beautifully presented throughout and field views to the rear. The accommodation offers open plan modern living and briefly comprises; porch, welcoming entrance hall, large spacious lounge with media wall, fitted dining kitchen, family room, with views of the garden, utility room and downstairs WC. To the first floor, 4 GOOD SIZED BEDROOMS, two with fitted wardrobes, and a four piece family bathroom. The property continues to impress outside, with the rear garden wrapping around the house, offering complete privacy. A recent addition to the property is the garden room, complete with electricity and finished to a high standard, this could easily be used as a home office, gym, or quiet reading room. In addition there is an integral garage and ample off road parking.

## PORCH

HALLWAY LOUNGE 13' 10" x 14' 6" (4.23m x 4.42m) DINING KITCHEN 9' 4" x 29' 7" (2.85m x 9.03m) FAMILY ROOM 11' 1" x 9' 0" (3.38m x 2.76m) UTILITY ROOM 5' 1" x 5' 7" (1.57m x 1.71m) DOWNSTAIRS WC 2'7" x 5'6" (0.81m x 1.7m) LANDING **BEDROOM ONE** 12' 4" x 10' 9" (3.76m x 3.28m) **BEDROOM TWO** 10' 4" x 9' 5" (3.17m x 2.88m) **BEDROOM THREE** 9'5" x 9'4" (2.89m x 2.86m) **BEDROOM FOUR** 8' 3" x 16' 11" (2.53m x 5.18m) BATHROOM 9'9" x 5'7" (2.99m x 1.71m) INTEGRAL GARAGE 8'3" x 12'5" (2.53m x 3.79m)