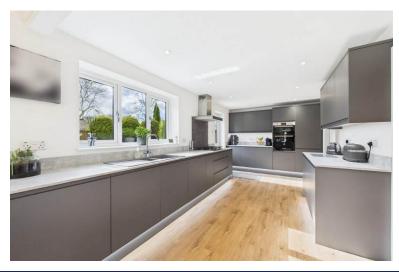

## Property Description

We are excited to present this truly exceptional family home. Situated on a deceptively large corner plot on a quiet cul-de-sac in Penwortham. Beautifully presented throughout and field views to the rear. The accommodation offers open plan modern living and briefly comprises; porch, welcoming entrance hall, large spacious lounge with media wall, fitted dining kitchen, family room, with views of the garden, utility room and downstairs WC. To the first floor, 4 GOOD SIZED BEDROOMS, two with fitted wardrobes, and a four piece family bathroom. The property continues to impress outside, with the rear garden wrapping around the house, offering complete privacy. A recent addition to the property is the garden room, complete with electricity and finished to a high standard, this could easily be used as a home office, gym, or quiet reading room. In addition there is an integral garage and ample off road parking.

## PORCH

HALLWAY LOUNGE 13' 10" x 14' 6" (4.23m x 4.42m) DINING KITCHEN 9' 4" x 29' 7" (2.85m x 9.03m) FAMILY ROOM 11' 1" x 9' 0" (3.38m x 2.76m) UTILITY ROOM 5' 1" x 5' 7" (1.57m x 1.71m) DOWNSTAIRS WC 2'7" x 5'6" (0.81m x 1.7m) LANDING **BEDROOM ONE** 12' 4" x 10' 9" (3.76m x 3.28m) **BEDROOM TWO** 10' 4" x 9' 5" (3.17m x 2.88m) **BEDROOM THREE** 9'5" x 9'4" (2.89m x 2.86m) **BEDROOM FOUR** 8' 3" x 16' 11" (2.53m x 5.18m) BATHROOM 9'9" x 5'7" (2.99m x 1.71m) INTEGRAL GARAGE 8'3" x 12'5" (2.53m x 3.79m)