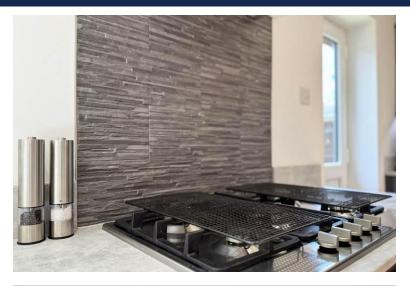

## Property Description

We are excited to present this truly exceptional family home. Situated on a deceptively large corner plot on a quiet cul-de-sac in Penwortham. Beautifully presented throughout and field views to the rear. The accommodation offers open plan modern living and briefly comprises; porch, welcoming entrance hall, large spacious lounge with media wall, fitted dining kitchen, family room, with views of the garden, utility room and downstairs WC. To the first floor, 4 GOOD SIZED BEDROOMS, two with fitted wardrobes, and a four piece family bathroom. The property continues to impress outside, with the rear garden wrapping around the house, offering complete privacy. A recent addition to the property is the garden room, complete with electricity and finished to a high standard, this could easily be used as a home office, gym, or quiet reading room. In addition there is an integral garage and ample off road parking.

## PORCH

HALLWAY LOUNGE 13' 10" x 14' 6" (4.23m x 4.42m) DINING KITCHEN 9' 4" x 29' 7" (2.85m x 9.03m) FAMILY ROOM 11' 1" x 9' 0" (3.38m x 2.76m) UTILITY ROOM 5' 1" x 5' 7" (1.57m x 1.71m) DOWNSTAIRS WC 2'7" x 5'6" (0.81m x 1.7m) LANDING **BEDROOM ONE** 12' 4" x 10' 9" (3.76m x 3.28m) **BEDROOM TWO** 10' 4" x 9' 5" (3.17m x 2.88m) **BEDROOM THREE** 9'5" x 9'4" (2.89m x 2.86m) **BEDROOM FOUR** 8' 3" x 16' 11" (2.53m x 5.18m) BATHROOM 9'9" x 5'7" (2.99m x 1.71m) INTEGRAL GARAGE 8'3" x 12'5" (2.53m x 3.79m)