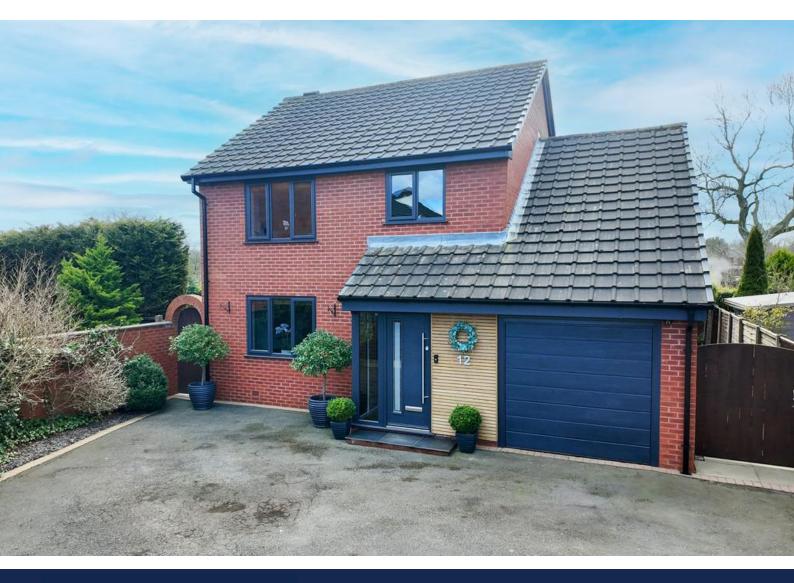

**12 Bramble Court** Penwortham, Preston, PR1 9EW

- Stunning Detached Family Home
- Corner Plot with Field Views
- Four Bedrooms
- Modern Fitted Family Dining Kitchen

12 Bramble Court, Penwortham

## Property Description

We are excited to present this truly exceptional family home. Situated on a deceptively large corner plot on a quiet cul-de-sac in Penwortham. Beautifully presented throughout and field views to the rear. The accommodation offers open plan modern living and briefly comprises; porch, welcoming entrance hall, large spacious lounge with media wall, fitted dining kitchen, family room, with views of the garden, utility room and downstairs WC. To the first floor, 4 GOOD SIZED BEDROOMS, two with fitted wardrobes, and a four piece family bathroom. The property continues to impress outside, with the rear garden wrapping around the house, offering complete privacy. A recent addition to the property is the garden room, complete with electricity and finished to a high standard, this could easily be used as a home office, gym, or quiet reading room. In addition there is an integral garage and ample off road parking.