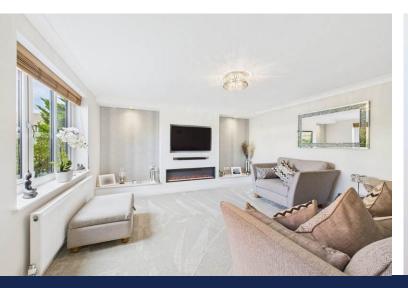

## Property Description

We are excited to present this truly exceptional family home. Situated on a deceptively large corner plot on a quiet cul-de-sac in Penwortham. Beautifully presented throughout and field views to the rear. The accommodation offers open plan modern living and briefly comprises; porch, welcoming entrance hall, large spacious lounge with media wall, fitted dining kitchen, family room, with views of the garden, utility room and downstairs WC. To the first floor, 4 GOOD SIZED BEDROOMS, two with fitted wardrobes, and a four piece family bathroom. The property continues to impress outside, with the rear garden wrapping around the house, offering complete privacy. A recent addition to the property is the garden room, complete with electricity and finished to a high standard, this could easily be used as a home office, gym, or quiet reading room. In addition there is an integral garage and ample off road parking.

## PORCH

HALLWAY LOUNGE 13' 10" x 14' 6" (4.23m x 4.42m) DINING KITCHEN 9' 4" x 29' 7" (2.85m x 9.03m) FAMILY ROOM 11' 1" x 9' 0" (3.38m x 2.76m) UTILITY ROOM 5' 1" x 5' 7" (1.57m x 1.71m) DOWNSTAIRS WC 2'7" x 5'6" (0.81m x 1.7m) LANDING **BEDROOM ONE** 12' 4" x 10' 9" (3.76m x 3.28m) **BEDROOM TWO** 10' 4" x 9' 5" (3.17m x 2.88m) **BEDROOM THREE** 9'5" x 9'4" (2.89m x 2.86m) **BEDROOM FOUR** 8' 3" x 16' 11" (2.53m x 5.18m) BATHROOM 9'9" x 5'7" (2.99m x 1.71m) INTEGRAL GARAGE 8'3" x 12'5" (2.53m x 3.79m)